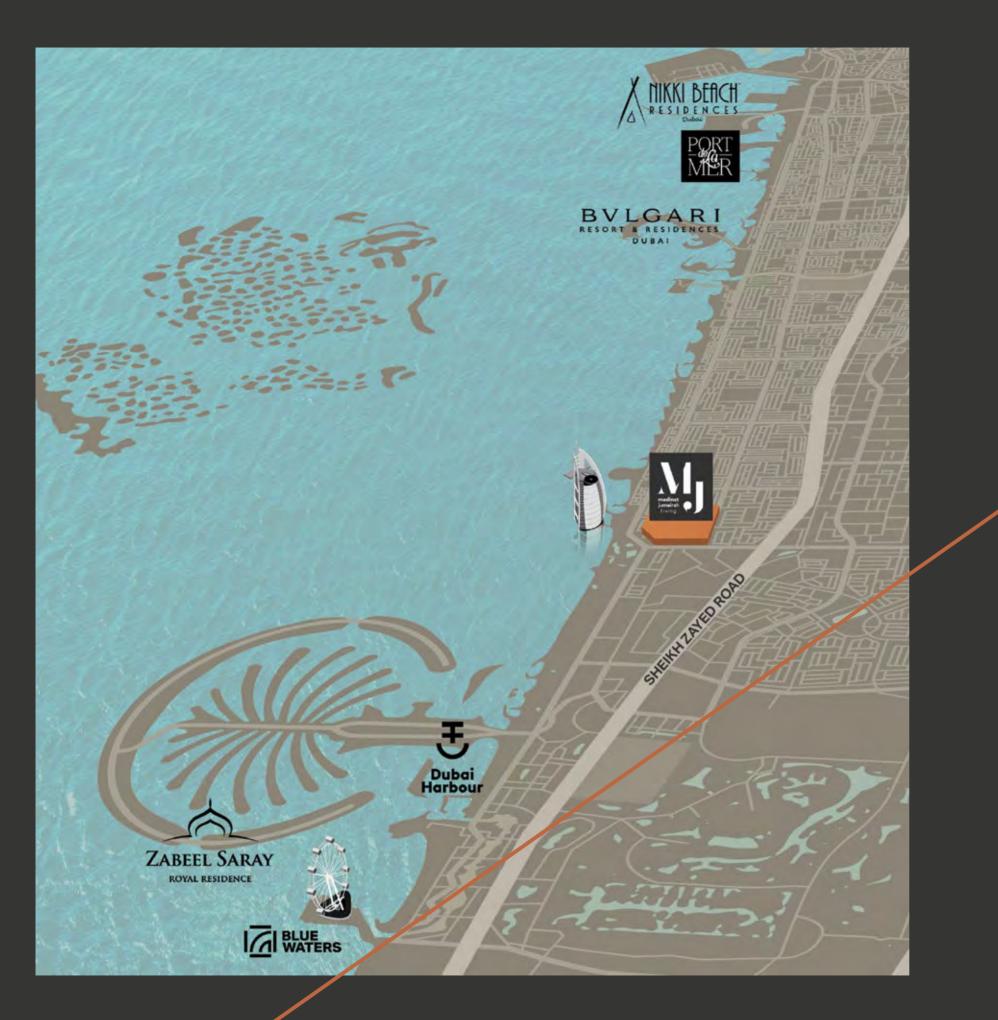

### HORIZONS WIDEN WITH SPLENDOUR

adinat Jumeirah Living is an exclusive collection of freehold residences located just opposite the Icon of Luxury – Burj Al Arab Jumeirah. An air-conditioned walkway connects the community with Madinat Jumeirah Resort and Souk.

#### CONNECTIVITY

here are ample ground level drop-off areas with separate access for residents and visitors.

Its central location provides ease of connectivity through well-established road networks to the rest of the city: Sheikh Zayed Road, Jumeirah Road, Al Wasl Road, Umm Suqeim road all within just a 5 minute drive. It is also adjacent to major shopping malls, public transport links and schools at its doorstep.

minute drive - Sheikh Zayed Road L minute drive - Dubai Media City 5 minute drive - Dubai Internet City 8 minute drive - the nearest shopping mall 5 25 minute drive - Dubai International Airport

Premier Estates, P03 Building 2, Bay Square, Business Bay, Dubai - UAE, ORN : 11814 Phone: +971 4 425 2780 Fax: +971 4 425 2601 Email: info@dubaipremierestates.com www.dubaipremierestates.com