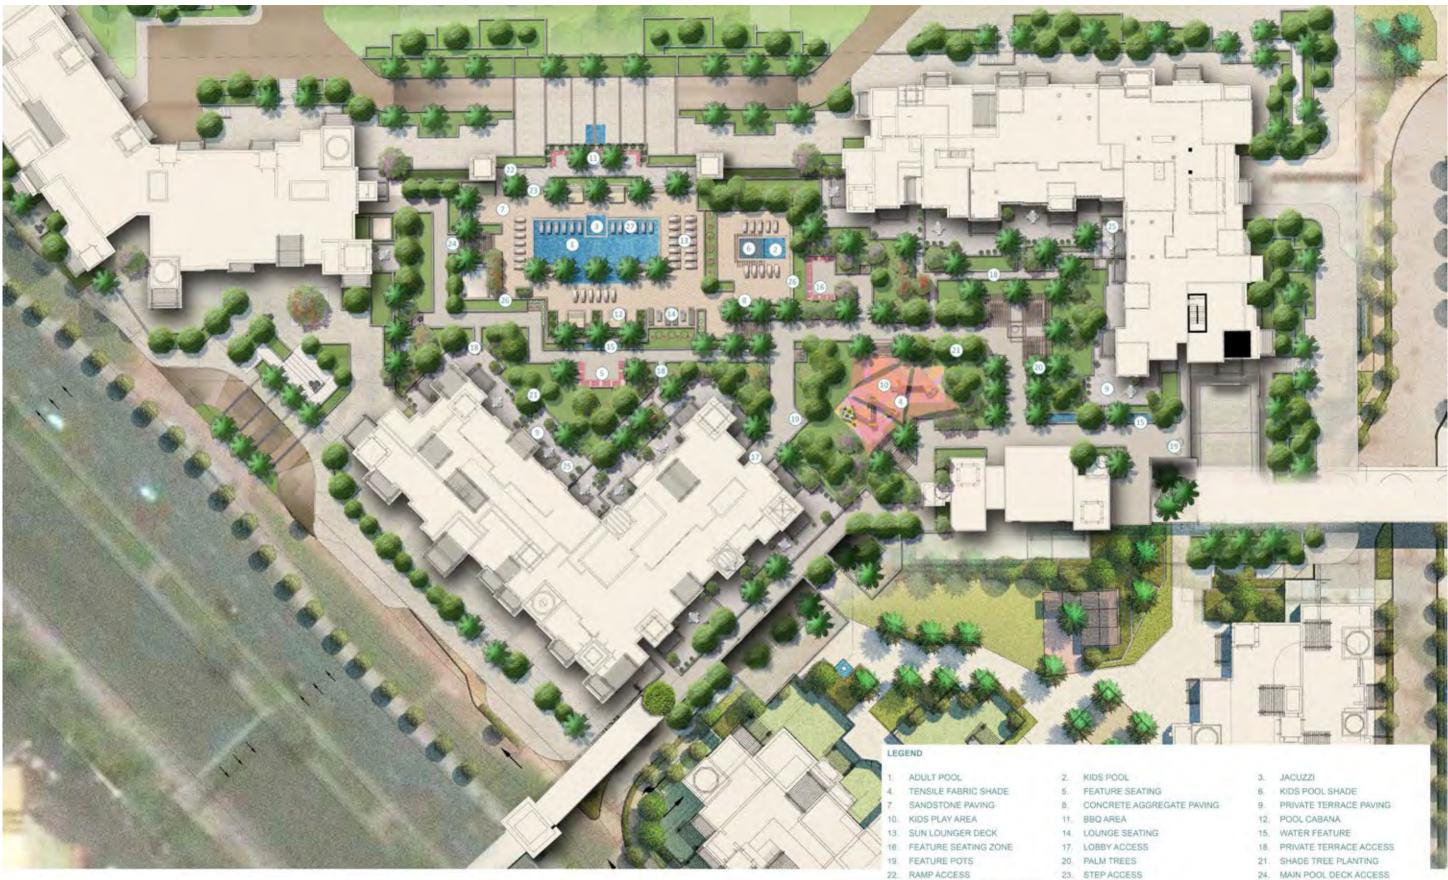

### A PATHWAY FOR DELIGHT

entral pedestrian walkways meander through the community,

providing access to private entrances. Communal roof terraces with BBQ areas also offer magnificent views of Madinat Jumeirah, Burj Al Arab and the sea, while facilities include:

KILOMETRES OF SHADED WALKWAYS, JOGGING AND CYCLING

DIRECT AIRCONDITIONED FOOTBRIDGE CONNECTED TO MADINAT JUMEIRAH RESORT

DAY CARE CENTRES

DESIGNATED VISITOR PARKING

AMPLE BASEMENT PARKING FOR RESIDENTS

FITNESS CENTRES AND SWIMMING POOLS

PLAY AREAS, PARKS AND OPEN SPACES

SUITE OF CONCIERGE SERVICES

COMMUNITY RETAIL

COMMUNITY CENTRE

GATED RESIDENTIAL CLUSTERS

#### L A M T A R A

- 25. PRIVATE TERRACE POT PLANTS 26. FEATURE WALL
- 24. MAIN POOL DECK ACCESS 27. WET SUN LOUNGER ZONE