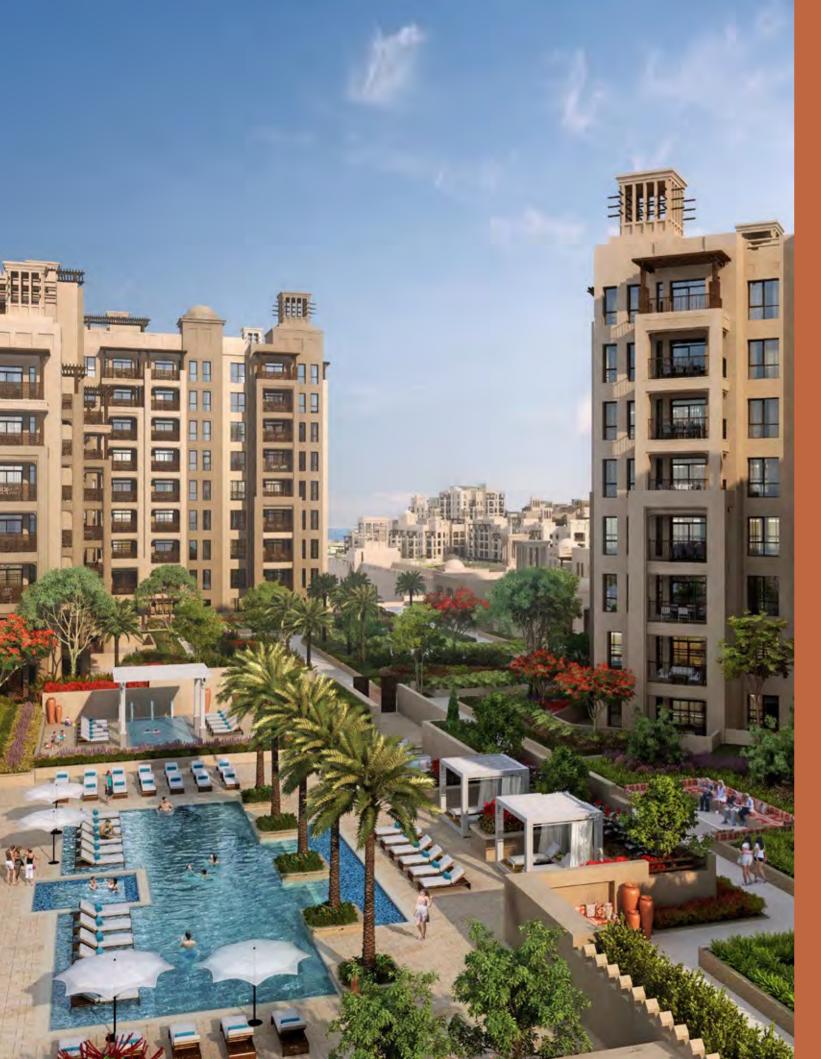

### A PATHWAY FOR DELIGHT

entral pedestrian walkways meander through the community,

providing access to private entrances. Communal roof terraces with BBQ areas also offer magnificent views of Madinat Jumeirah, Burj Al Arab and the sea, while facilities include:

KILOMETRES OF SHADED WALKWAYS, JOGGING AND CYCLING

DIRECT AIRCONDITIONED FOOTBRIDGE CONNECTED TO MADINAT JUMEIRAH RESORT

DAY CARE CENTRES

DESIGNATED VISITOR PARKING

AMPLE BASEMENT PARKING FOR RESIDENTS

FITNESS CENTRES AND SWIMMING POOLS

PLAY AREAS, PARKS AND OPEN SPACES

SUITE OF CONCIERGE SERVICES

COMMUNITY RETAIL

COMMUNITY CENTRE

GATED RESIDENTIAL CLUSTERS