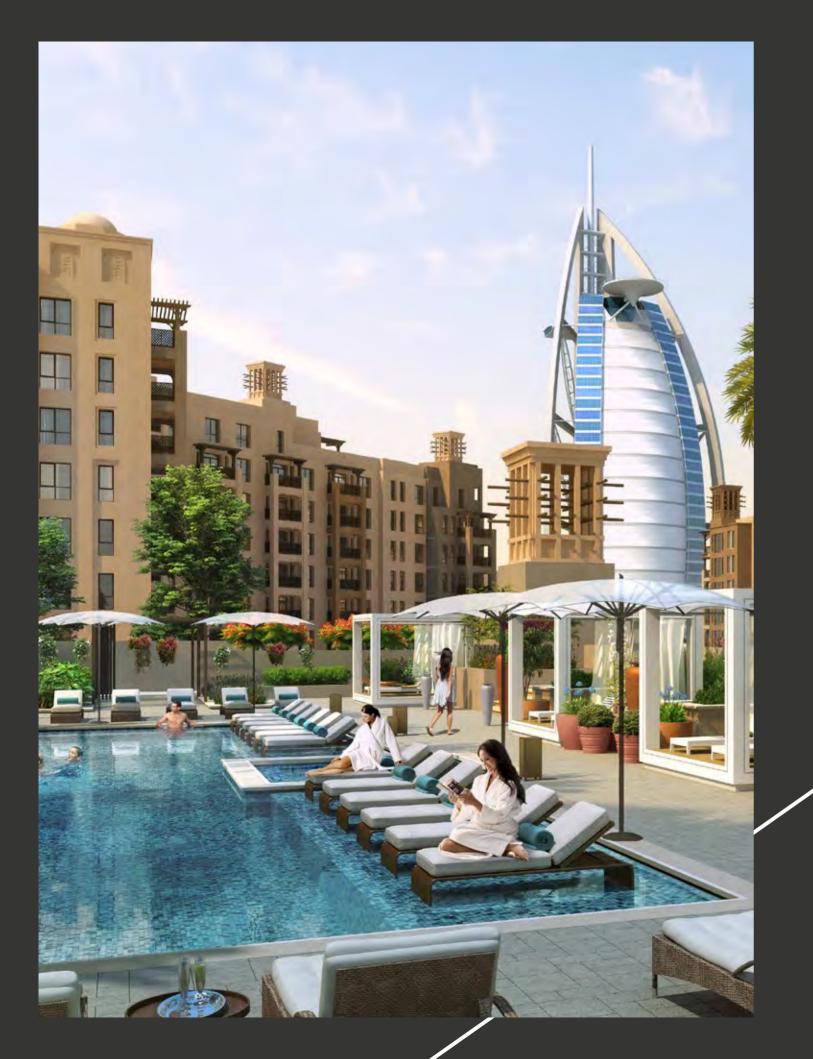

# LIFE GREETED WITH BLISS

xquisitely designed lobby lounges open the way for tranquil residences,

consisting of tastefully appointed and spacious apartment buildings with fresh contemporary interiors.

pacious layouts with elegant features convey a simple yet contemporary spirit while offering visual delights. Each home also lends itself to the creation of a unique sense of identity with a range of 1, 2, 3 and 4-bedroom apartments.