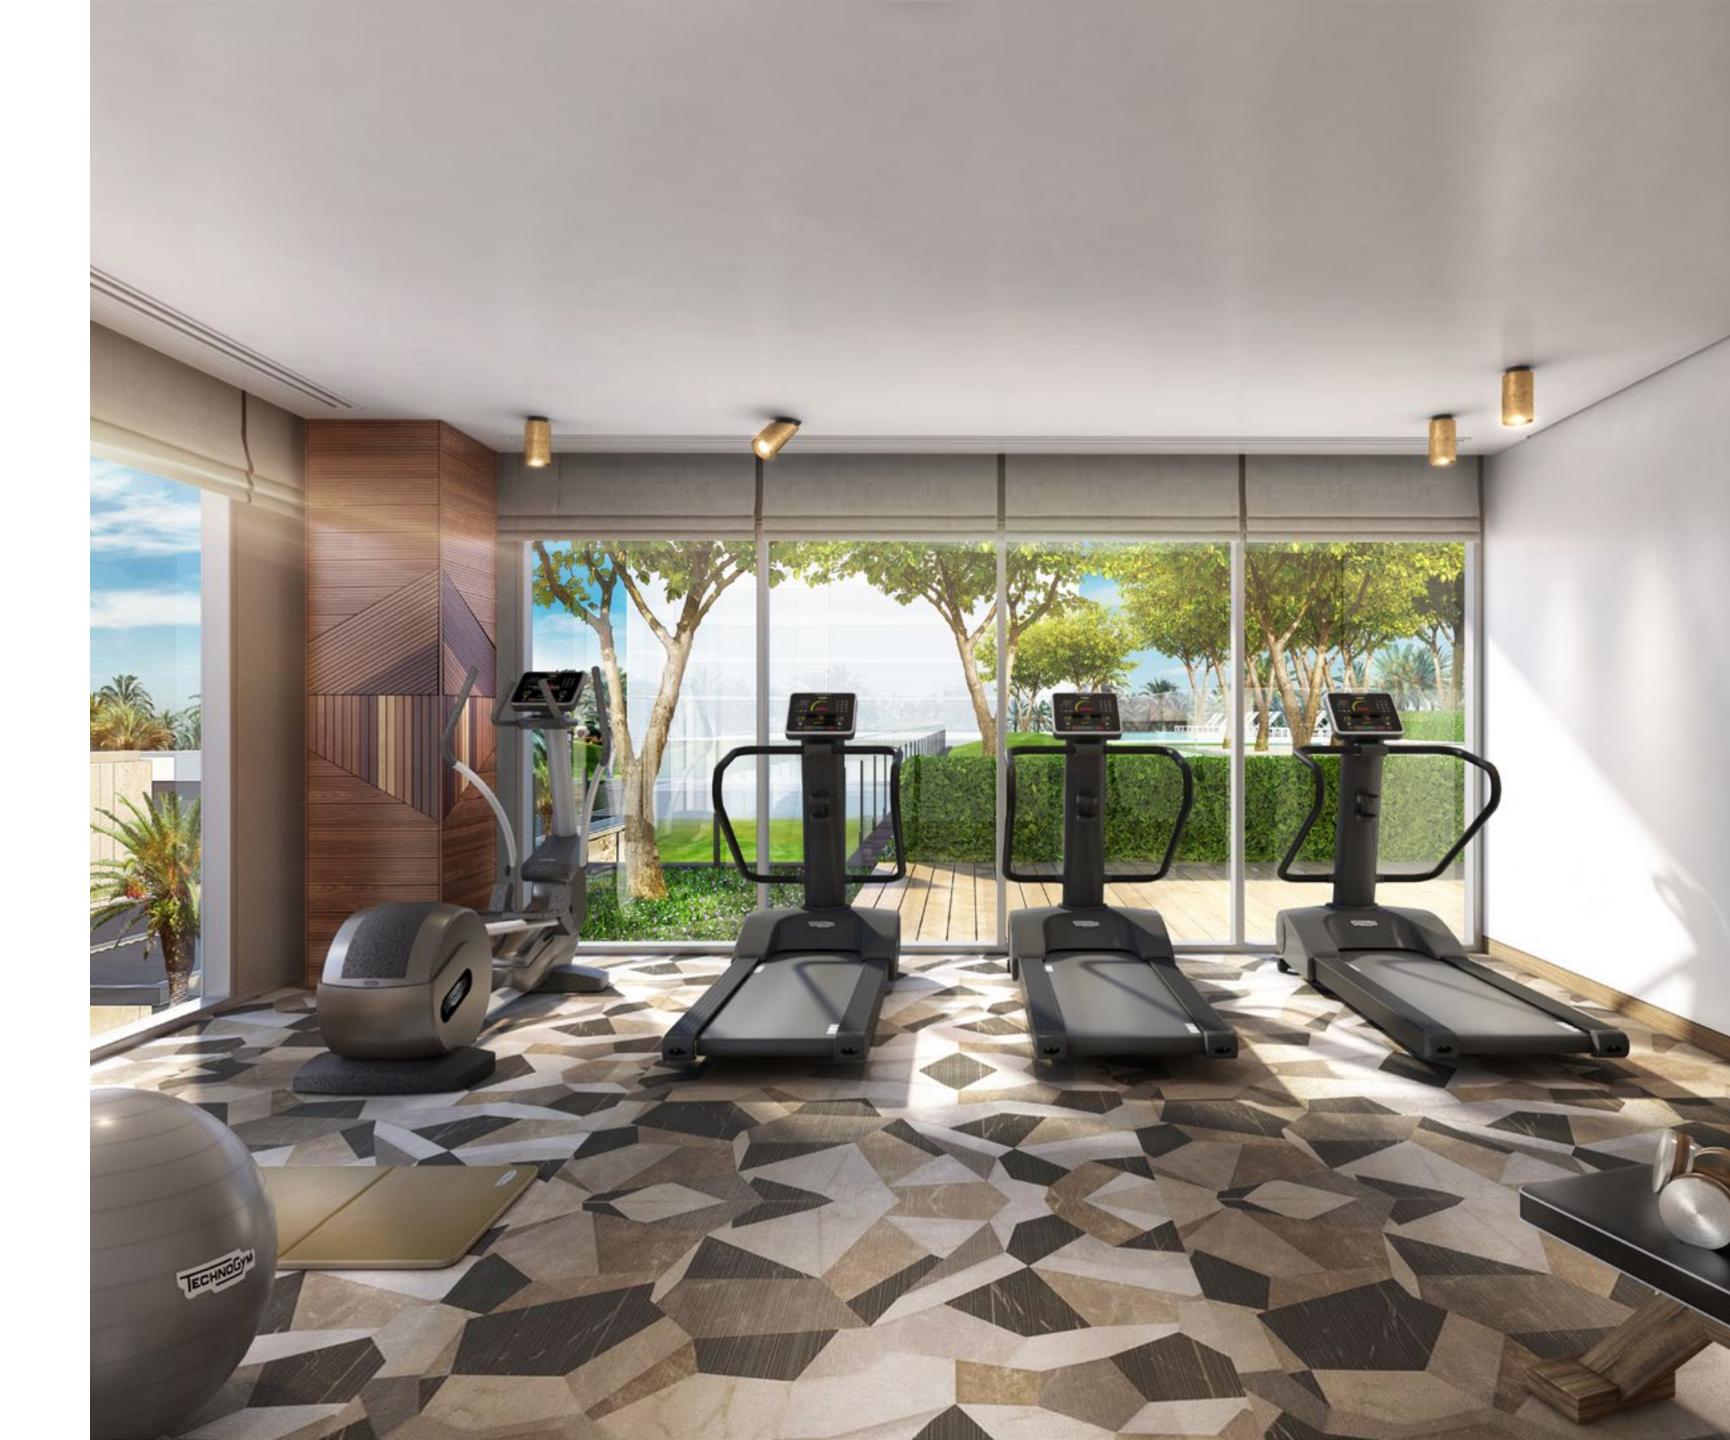

# THE CLUBHOUSE

THE CLUBHOUSE

# YOUR PERSONAL

## HAVEN

Start your day by practising your swing. Or get your daily dose of exercise at the on-site gym and pool. Meet your friends for lunch in the clubhouse – a gathering point for expats - or meet them in one of the 650 outlets at the Dubai Hills Mall. Round off your perfect day with a fun family barbecue under the stars.

### DUBAI HILLS GOLF CLUB

Putt yourself a membership at the 18-hole Championship golf course.
Designed by European Golf Design, the world-class facility stretches across
1.2 million square metres offset by the natural beauty of Dubai Hills Estate.
Enjoy a floodlit practice facility, which includes a warm-up area, 9-hole short
course and practice putting green. Or enhance your performance through
fitness, yoga and aerobics at the 5,000 sqm Clubhouse.