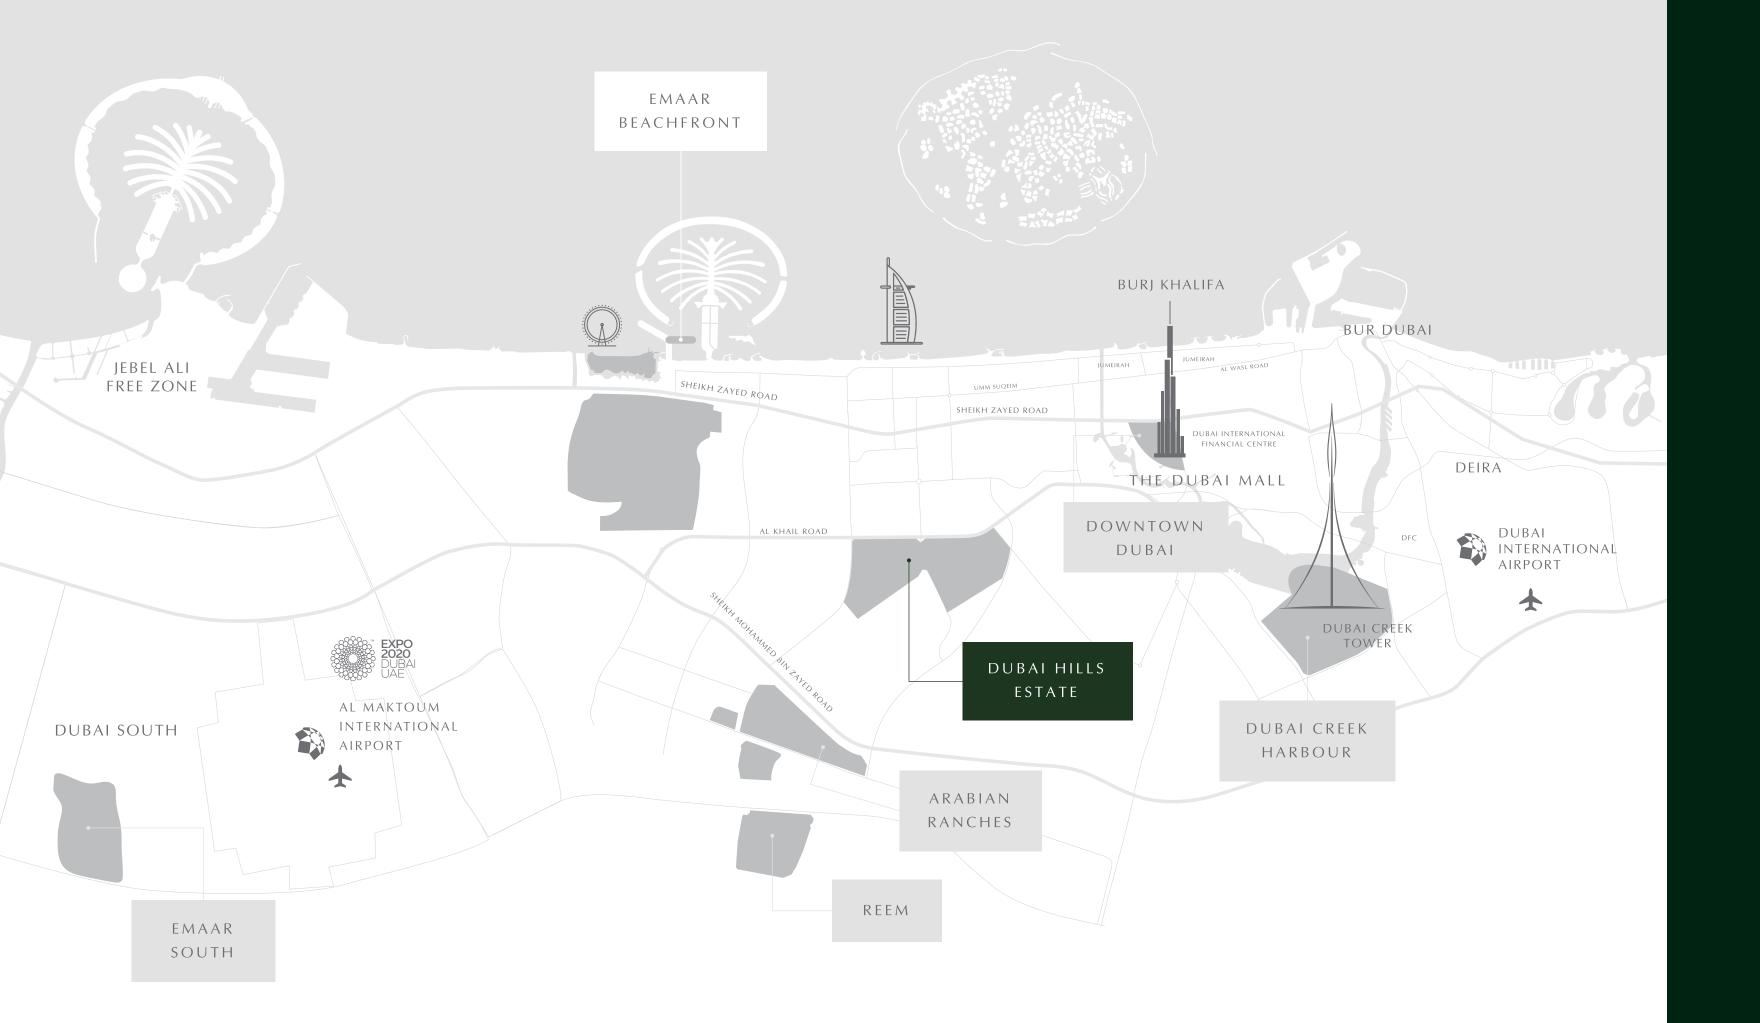

### DUBAI HILLS ESTATE

Sustainably designed, Dubai Hills Estate is a first of its kind destination. This masterfully-planned 2,700-acre multi-purpose development will form an integral part of the Mohammed Bin Rashid City. Ideally situated between Downtown Dubai and Dubai Marina, flanked by Al Khail Road, the community offers easy access to the city's most popular districts and attractions.