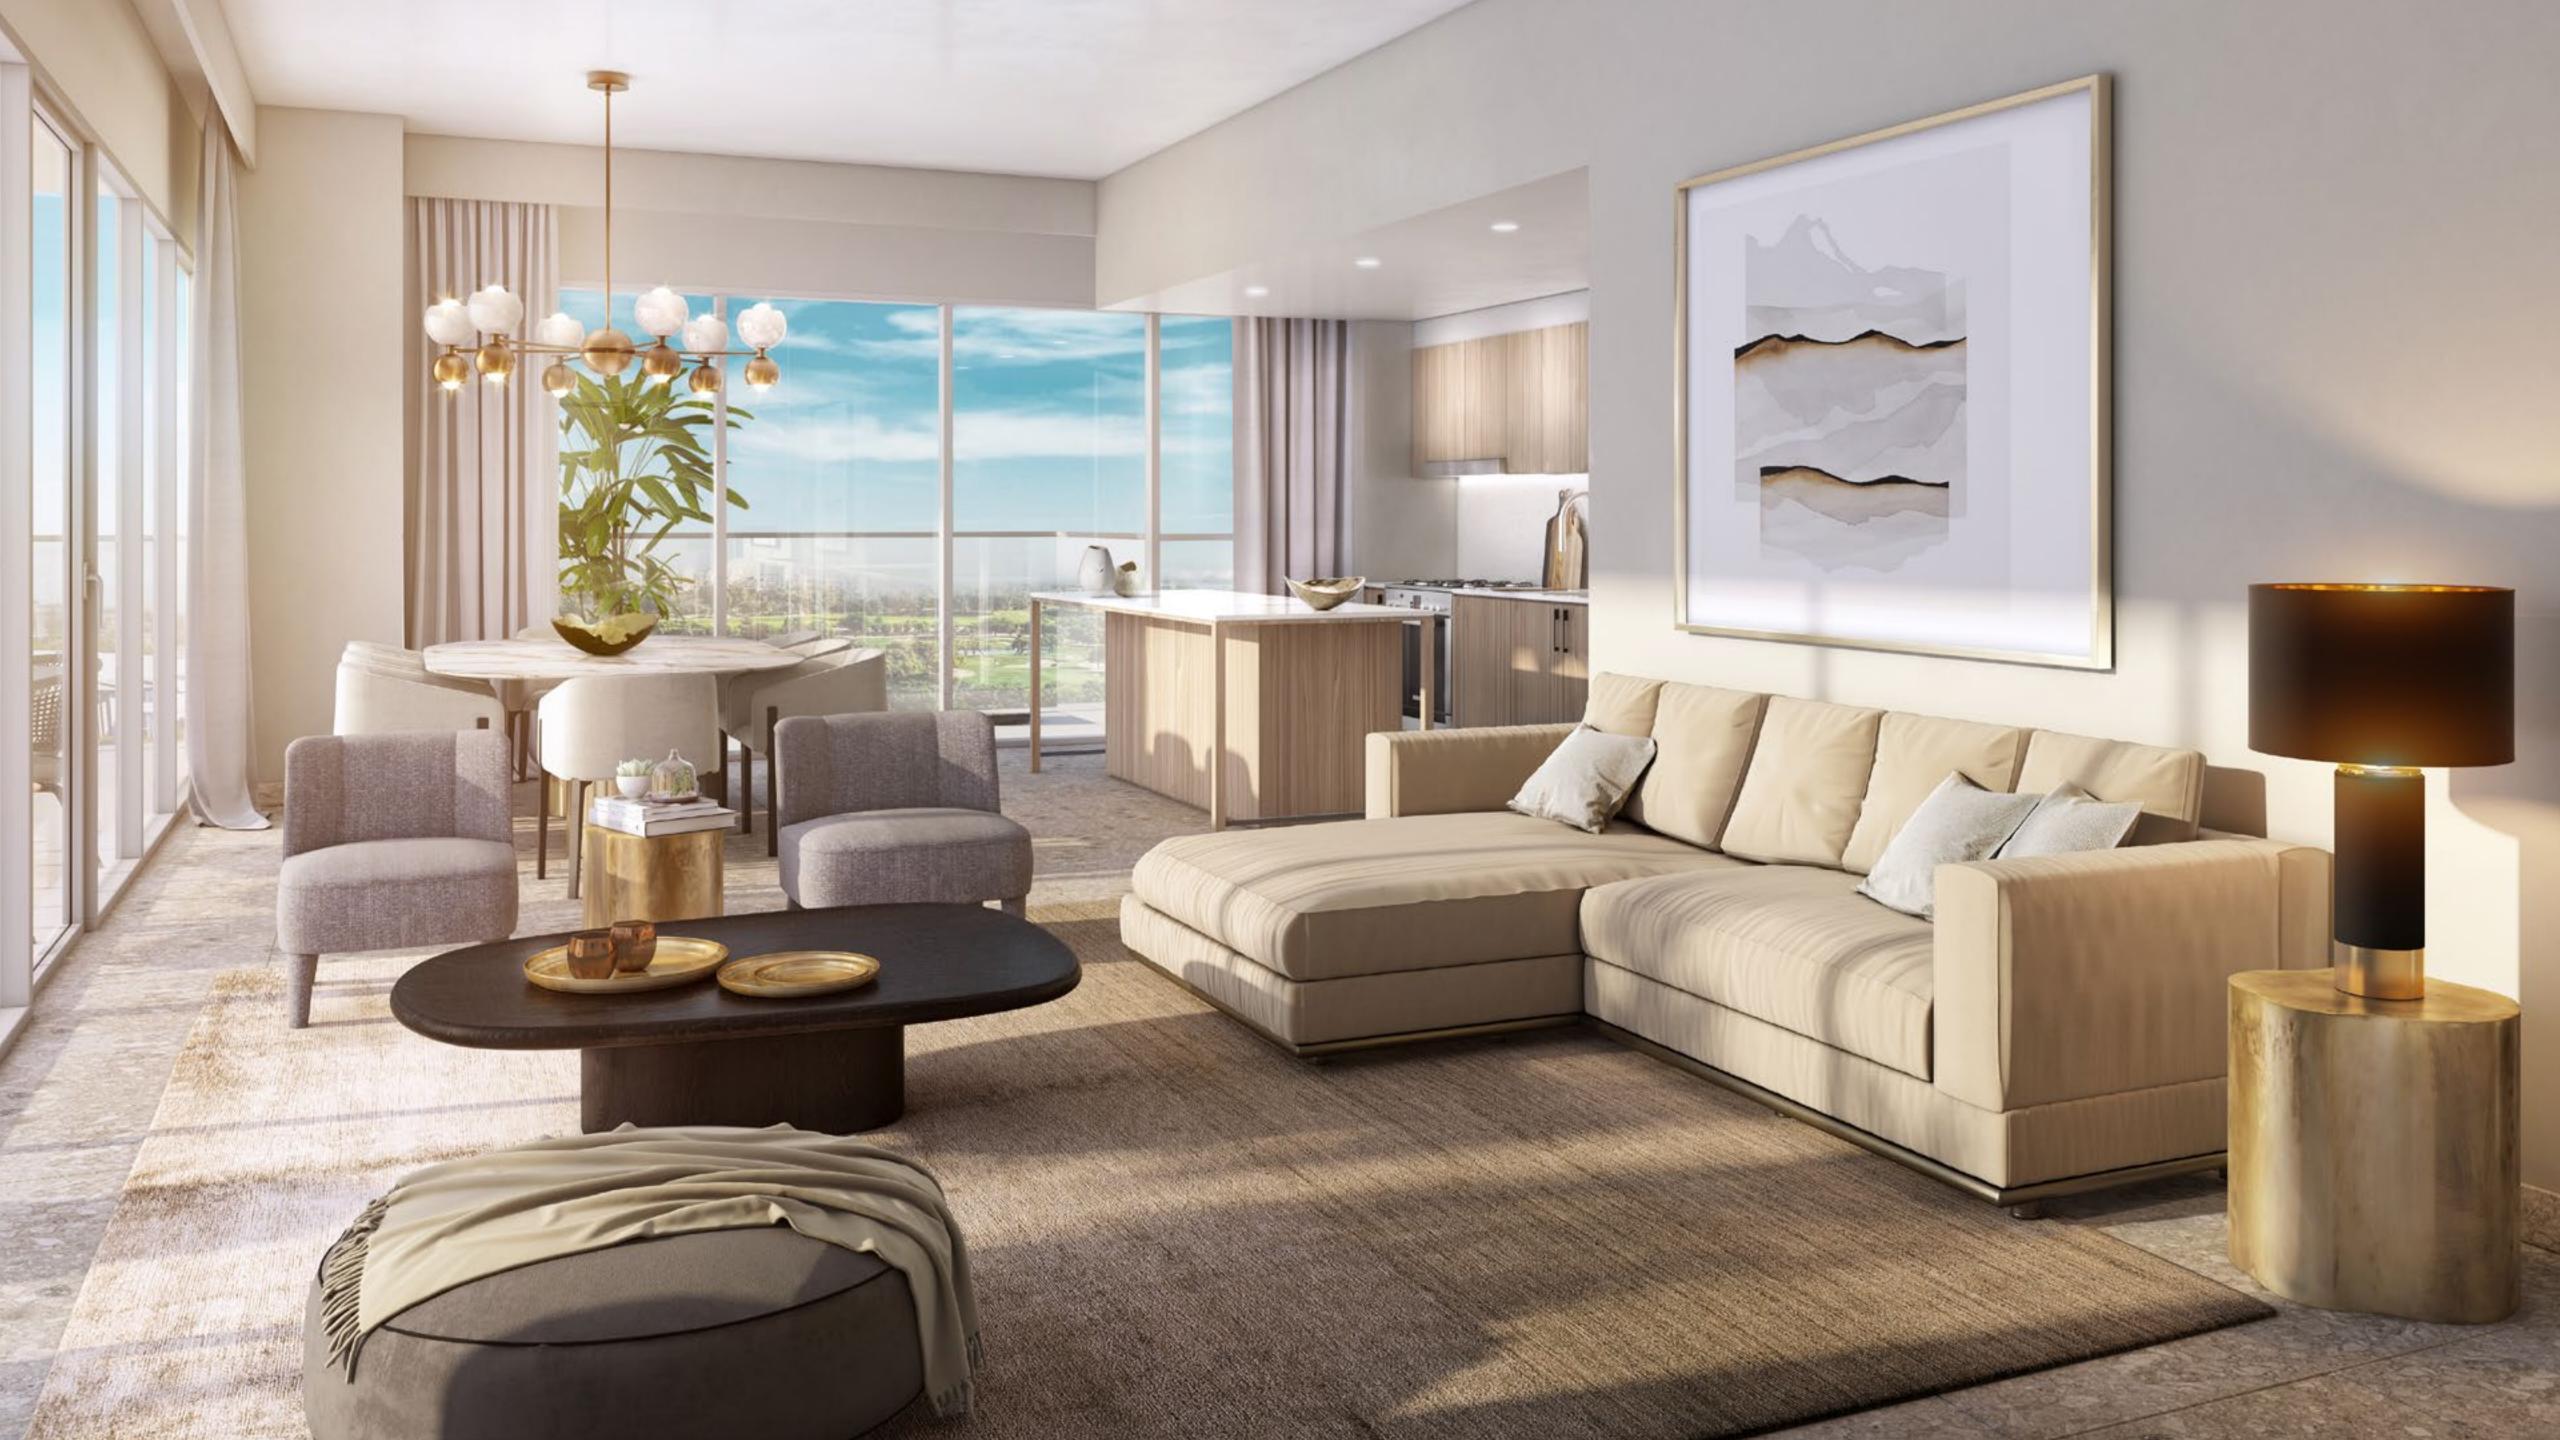

IMPECCABLE DESIGN

# BRIGHT STYLISH INTERIORS

The light and serenity of the outdoors pour in through the large windows. Deep balconies make the barriers between the indoor and the outdoor almost melt away. Every apartment is rectilinear and efficient in the use of space while each room

encapsulates sumptuous contemporary design.