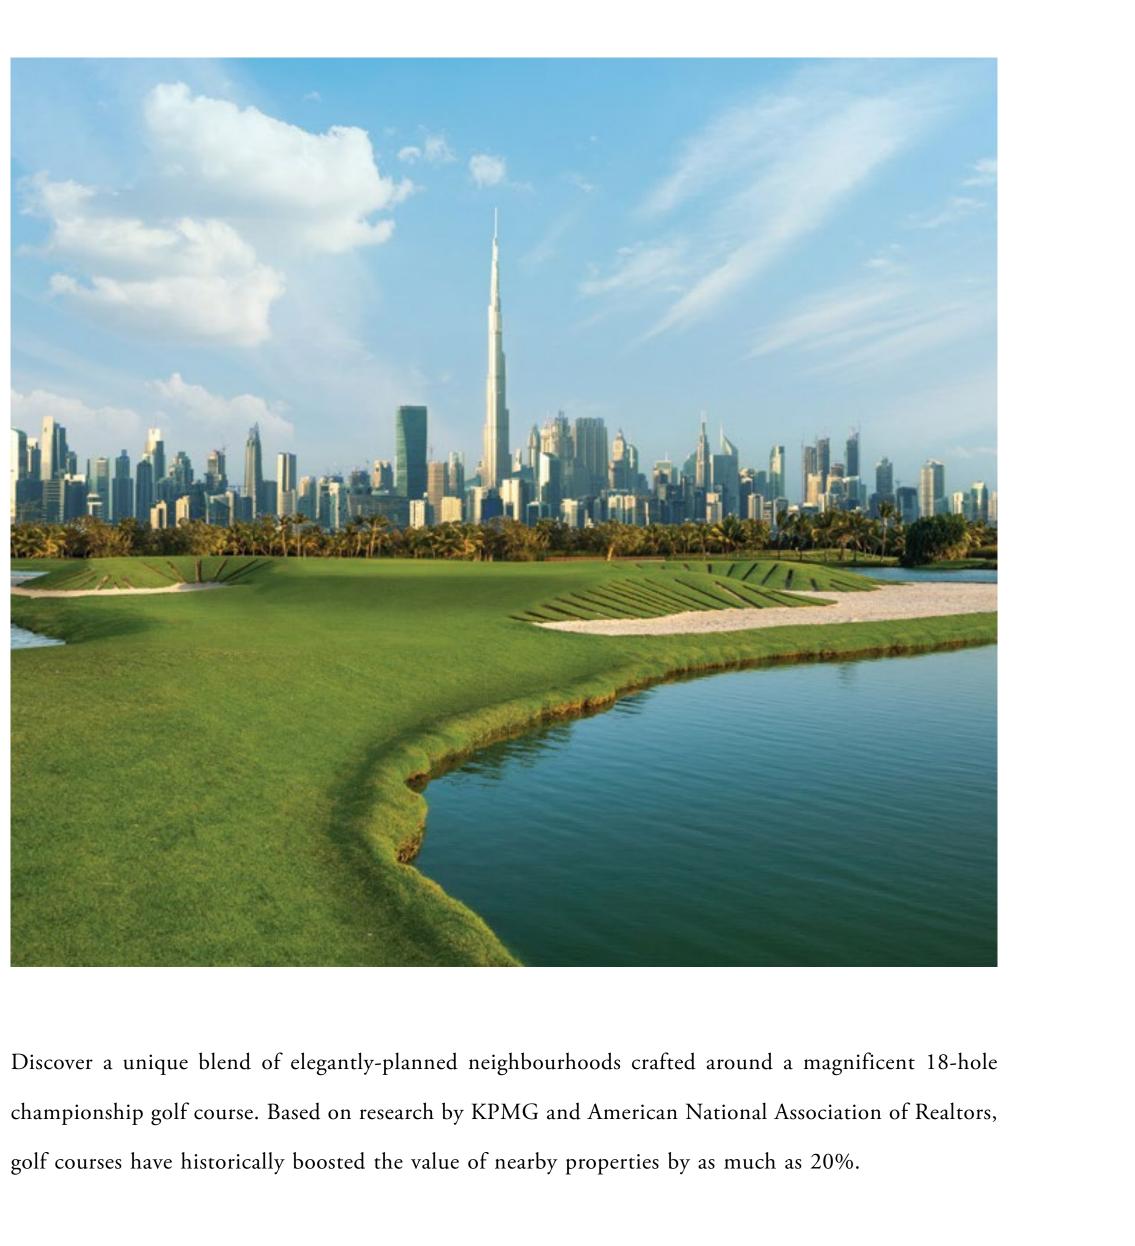

### DUBAI HILLS ESTATE

Sustainably designed, Dubai Hills Estate is a first of its kind destination. This masterfully-planned 2,700-acre multi-purpose development will form an integral part of the Mohammed Bin Rashid City. Ideally situated between Downtown Dubai and Dubai Marina, flanked by Al Khail Road, the community offers easy access to the city's most popular districts and attractions.