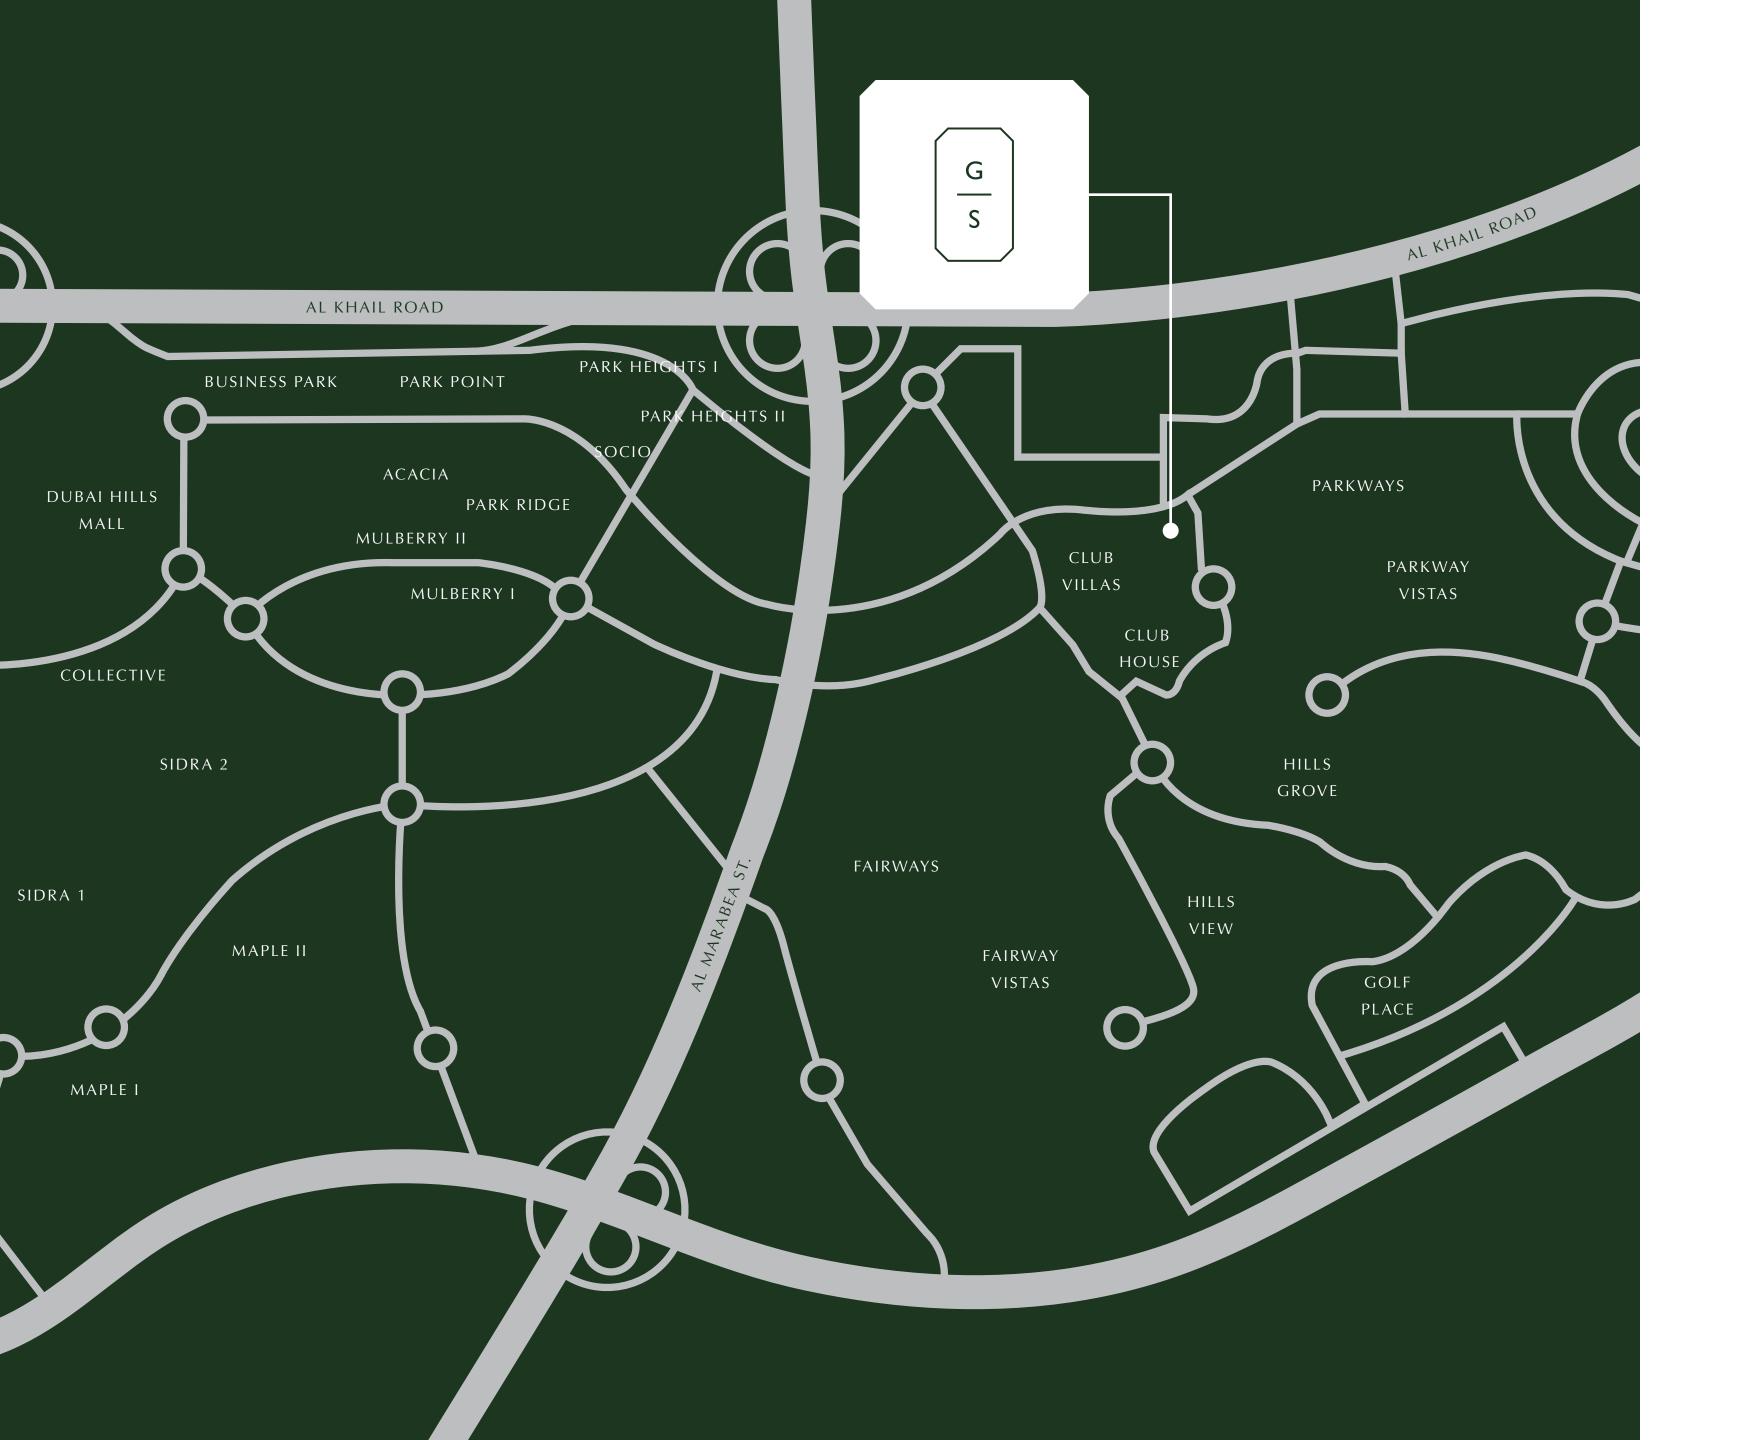

## A PRIME SPOT

Fed by the main boulevard, Golf Suites is only a 10-minute drive to Downtown Dubai and 20 minutes to Dubai International Airport. The Dubai Hills Golf Club is just around the corner, as is the starting point of golf play and the associated F&B. Residents are also privileged to live near

a nursery, community retail mall and a delightful public park.