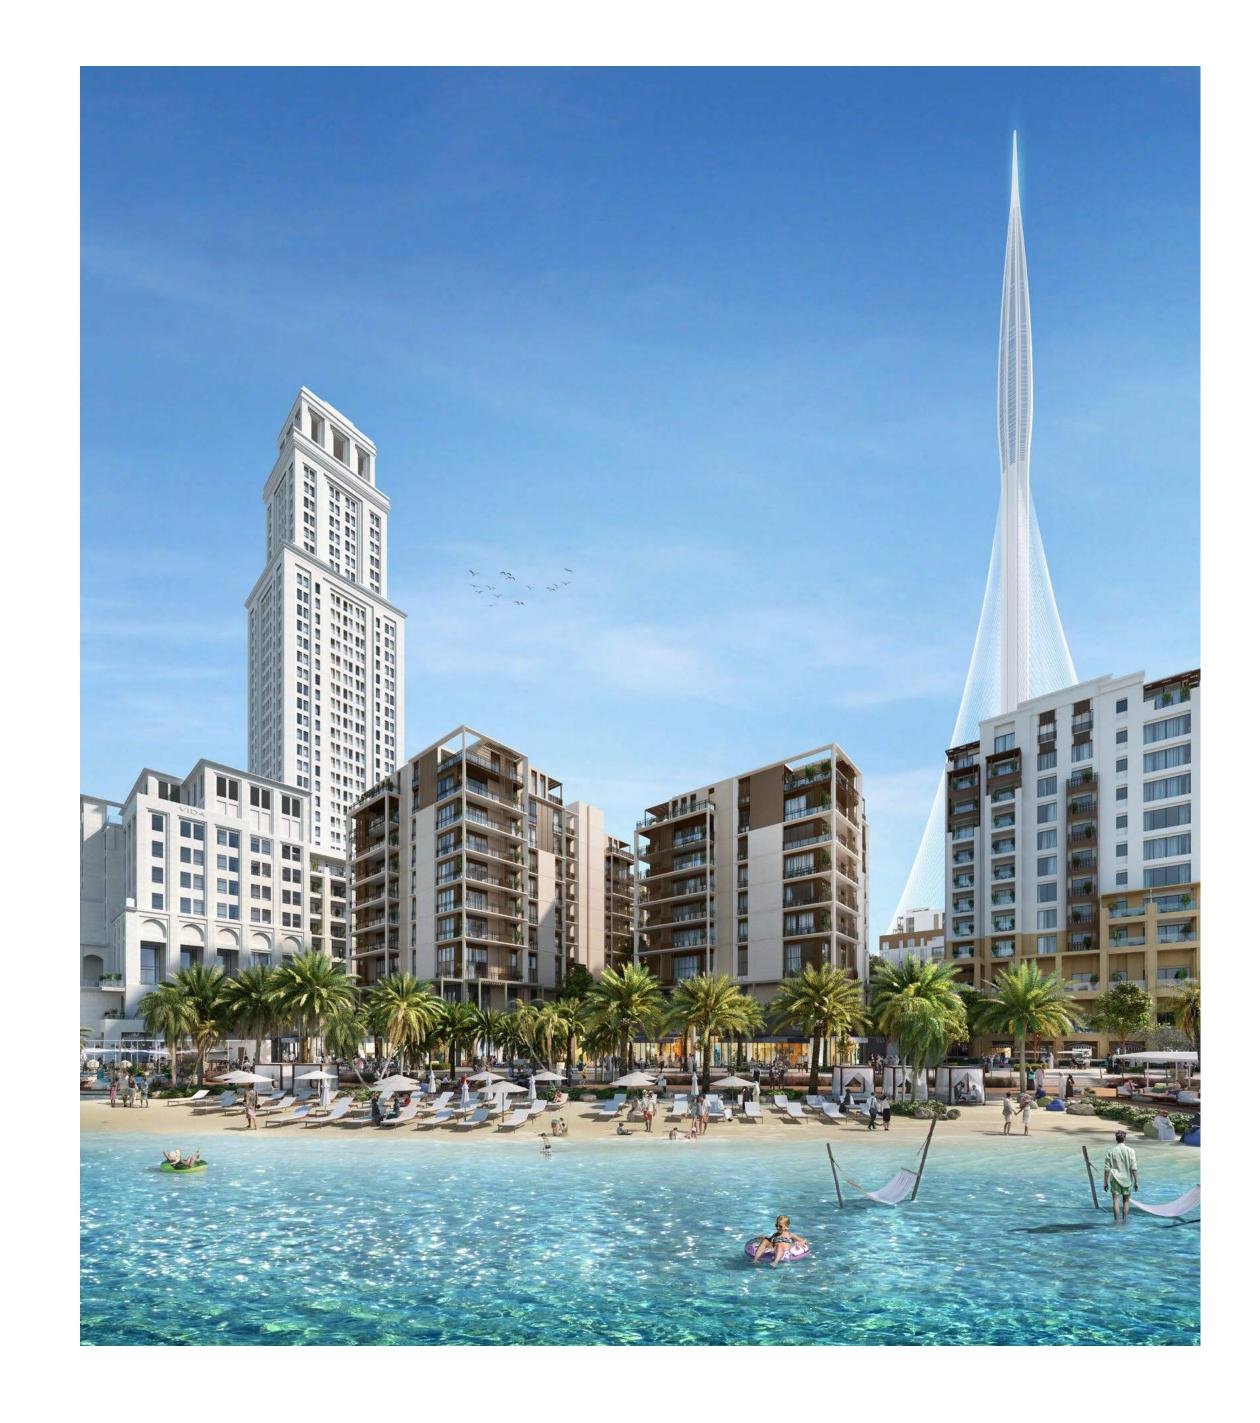

## Dubai Creek Tower

Eclipsing even Burj Khalifa, the world's tallest structure since 2010, the Dubai Creek Tower represents the quintessence of a 21st-century tourist attraction. Only a short walk from your Creek Beach home, it will feature multiple cutting-edge observation decks with 360° views of Dubai Creek Harbour and the metropolis beyond. Millions of tourists will have easy access from Dubai Square to Dubai Creek Tower, and vice-versa.

### DUBAI SQUARE

DUBAI CREEK HARBOUR

Picture this. A residential, hospitality and retail indoor city with 10,000 residential units, over 1,500 hotel rooms and a 7,500 sq m of retail indulgence. Nestling alongside the Dubai Creek Tower, Dubai Square will bring back the exciting life on city squares and avenues to enrich your shopping experience. On top of that, enjoy the city's new operating system, Dubai Os. This website and app will allow you to shop for any product from Dubai Square seamlessly, in-store or wherever you are worldwide.

# An unbeatable address

Perfectly positioned along the heart of Creek Beach, at Sunset you are only a short walk away from the beach, the Vida Hotel and Dubai Metro.

Overlooking the glimmering Creek Canal, the low to mid-rise residences are accessible via Dubai Creek Harbour's main highway, with Downtown Dubai and Dubai International Airport only a 10 to 15-minute drive away.