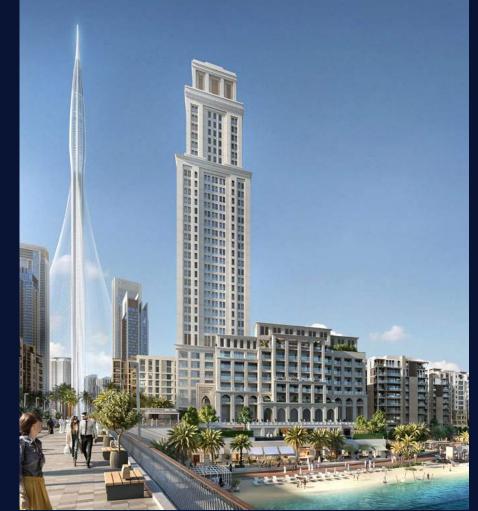

## Where the city meets the beach

Discover the best of both urban and beach experiences in the most coveted locale of Dubai, Dubai Creek Harbour. Stretching along the glimmering canal that runs between the island and mainland, Creek Beach is conceived to afford you the ultimate family-friendly retreat. From 300 metres of pristine white sands, to infinity pool, to spectacular sunset views, this is paradise reborn.

## Dubai Creek Tower

Eclipsing even Burj Khalifa, the world's tallest structure since 2010, the Dubai Creek Tower represents the quintessence of a 21st-century tourist attraction. Only a short walk from your Creek Beach home, it will feature multiple cutting-edge observation decks with 360° views of Dubai Creek Harbour and the metropolis beyond. Millions of tourists will have easy access from Dubai Square to Dubai Creek Tower, and vice-versa.