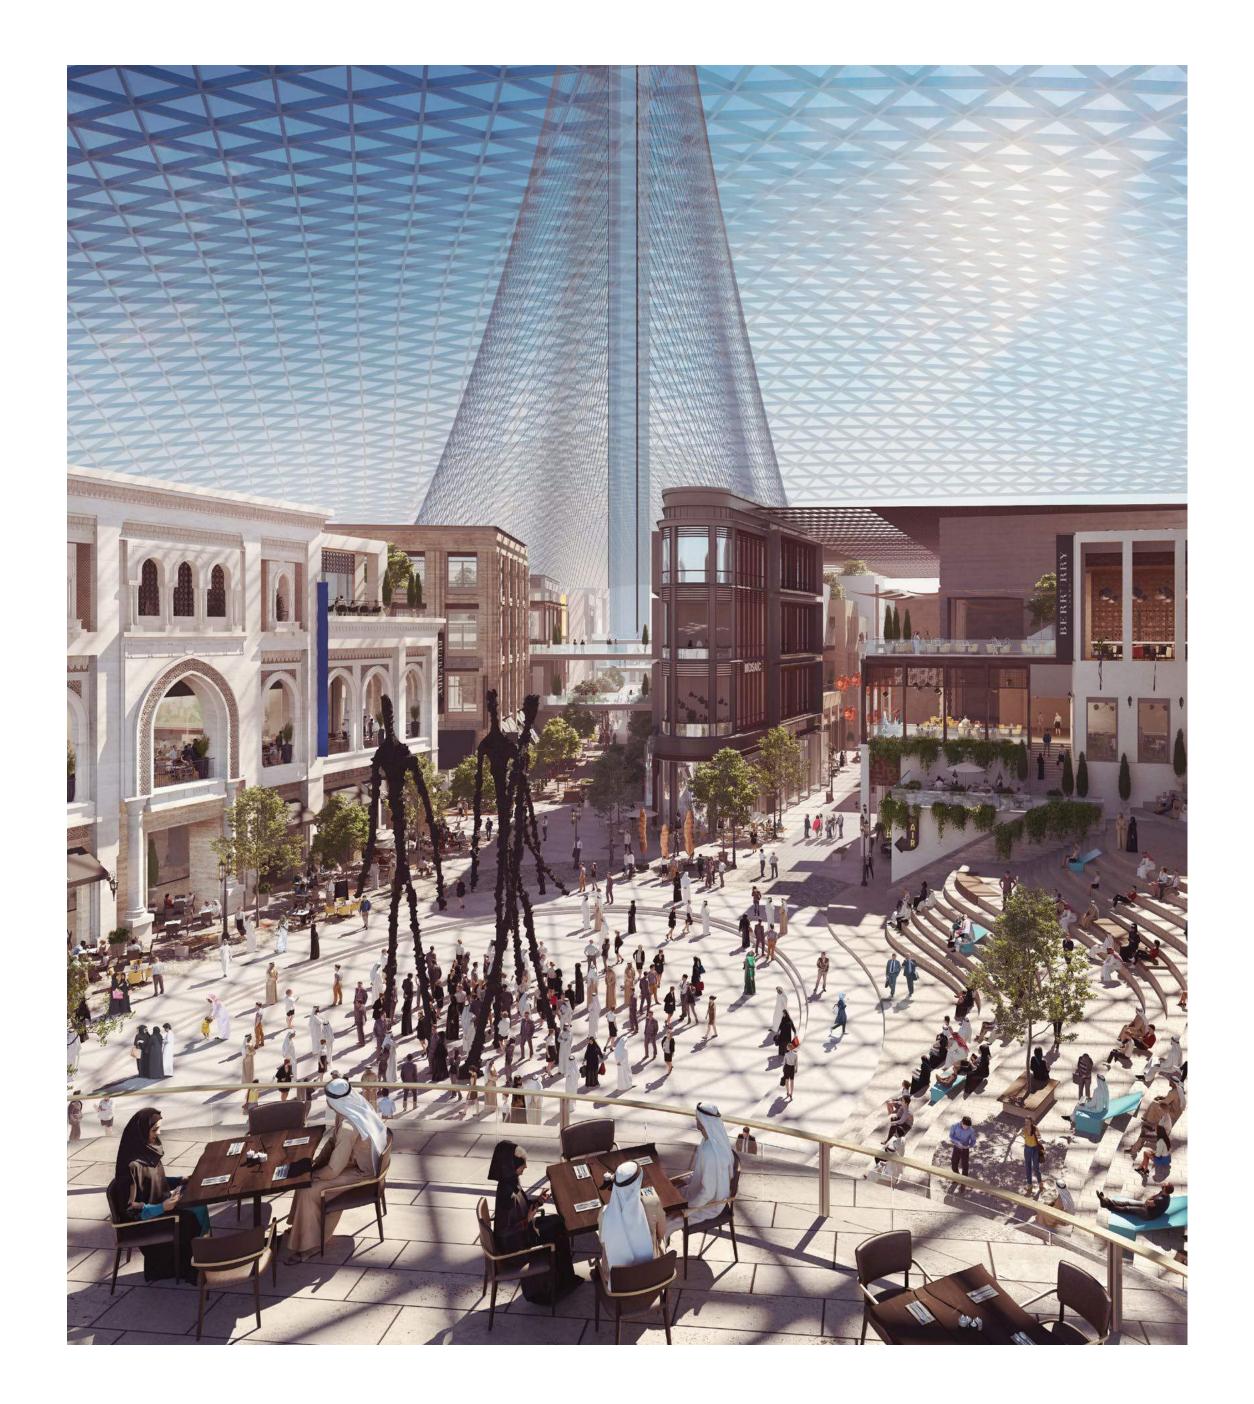

### DUBAI SQUARE

DUBAI CREEK HARBOUR

Picture this. A residential, hospitality and retail indoor city with 10,000 residential units, over 1,500 hotel rooms and a 7,500 sq m of retail indulgence. Nestling alongside the Dubai Creek Tower, Dubai Square will bring back the exciting life on city squares and avenues to enrich your shopping experience. On top of that, enjoy the city's new operating system, Dubai Os. This website and app will allow you to shop for any product from Dubai Square seamlessly, in-store or wherever you are worldwide.

## The Waterfront, Reimagined

Discover a unique waterfront spectacle that is brimming with leisure, shopping and dining experiences. Take a stroll on the promenade buzzing with cosmopolitan life on beautifully landscaped sidewalks. Take in the spectacular views of Downtown Dubai and the aquatic wonderland all around you.