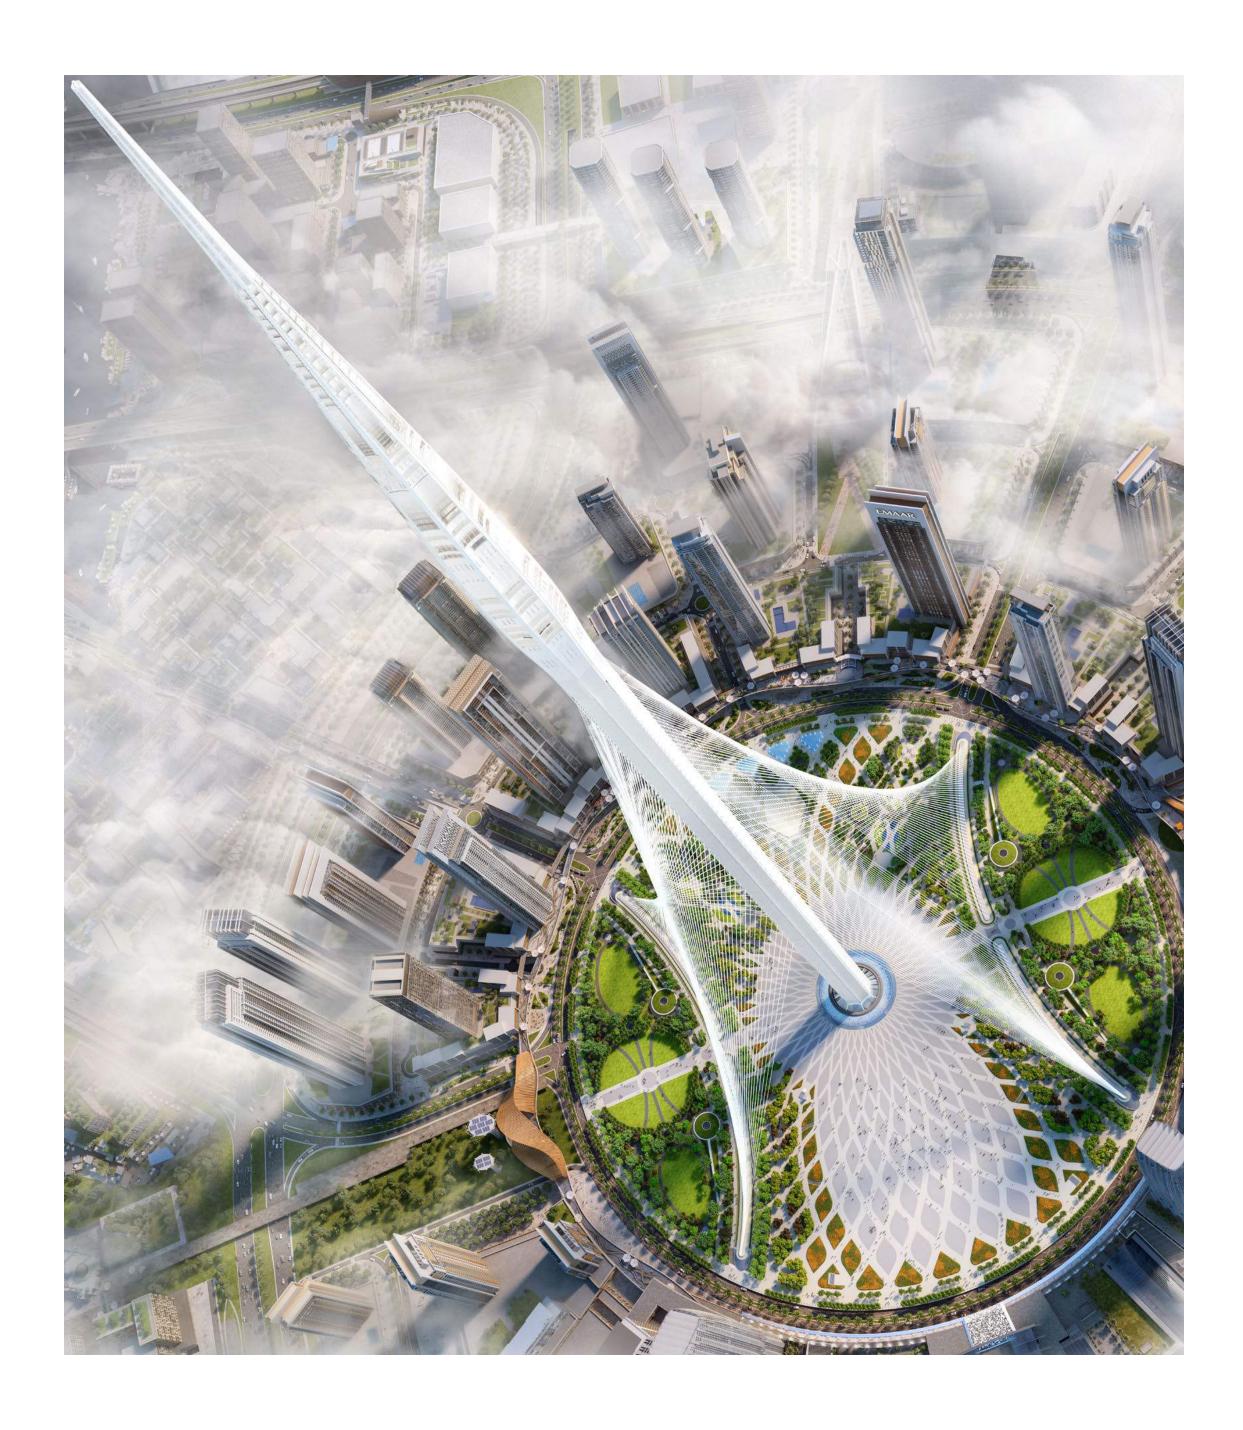

## Dubai Creek Tower

Eclipsing even Burj Khalifa, the world's tallest structure since 2010, the Dubai Creek Tower represents the quintessence of a 21st-century tourist attraction. Only a short walk from your Creek Beach home, it will feature multiple cutting-edge observation decks with 360° views of Dubai Creek Harbour and the metropolis beyond. Millions of tourists will have easy access from Dubai Square to Dubai Creek Tower, and vice-versa.

### DUBAI SQUARE

DUBAI CREEK HARBOUR

Picture this. A residential, hospitality and retail indoor city with 10,000 residential units, over 1,500 hotel rooms and a 7,500 sq m of retail indulgence. Nestling alongside the Dubai Creek Tower, Dubai Square will bring back the exciting life on city squares and avenues to enrich your shopping experience. On top of that, enjoy the city's new operating system, Dubai Os. This website and app will allow you to shop for any product from Dubai Square seamlessly, in-store or wherever you are worldwide.