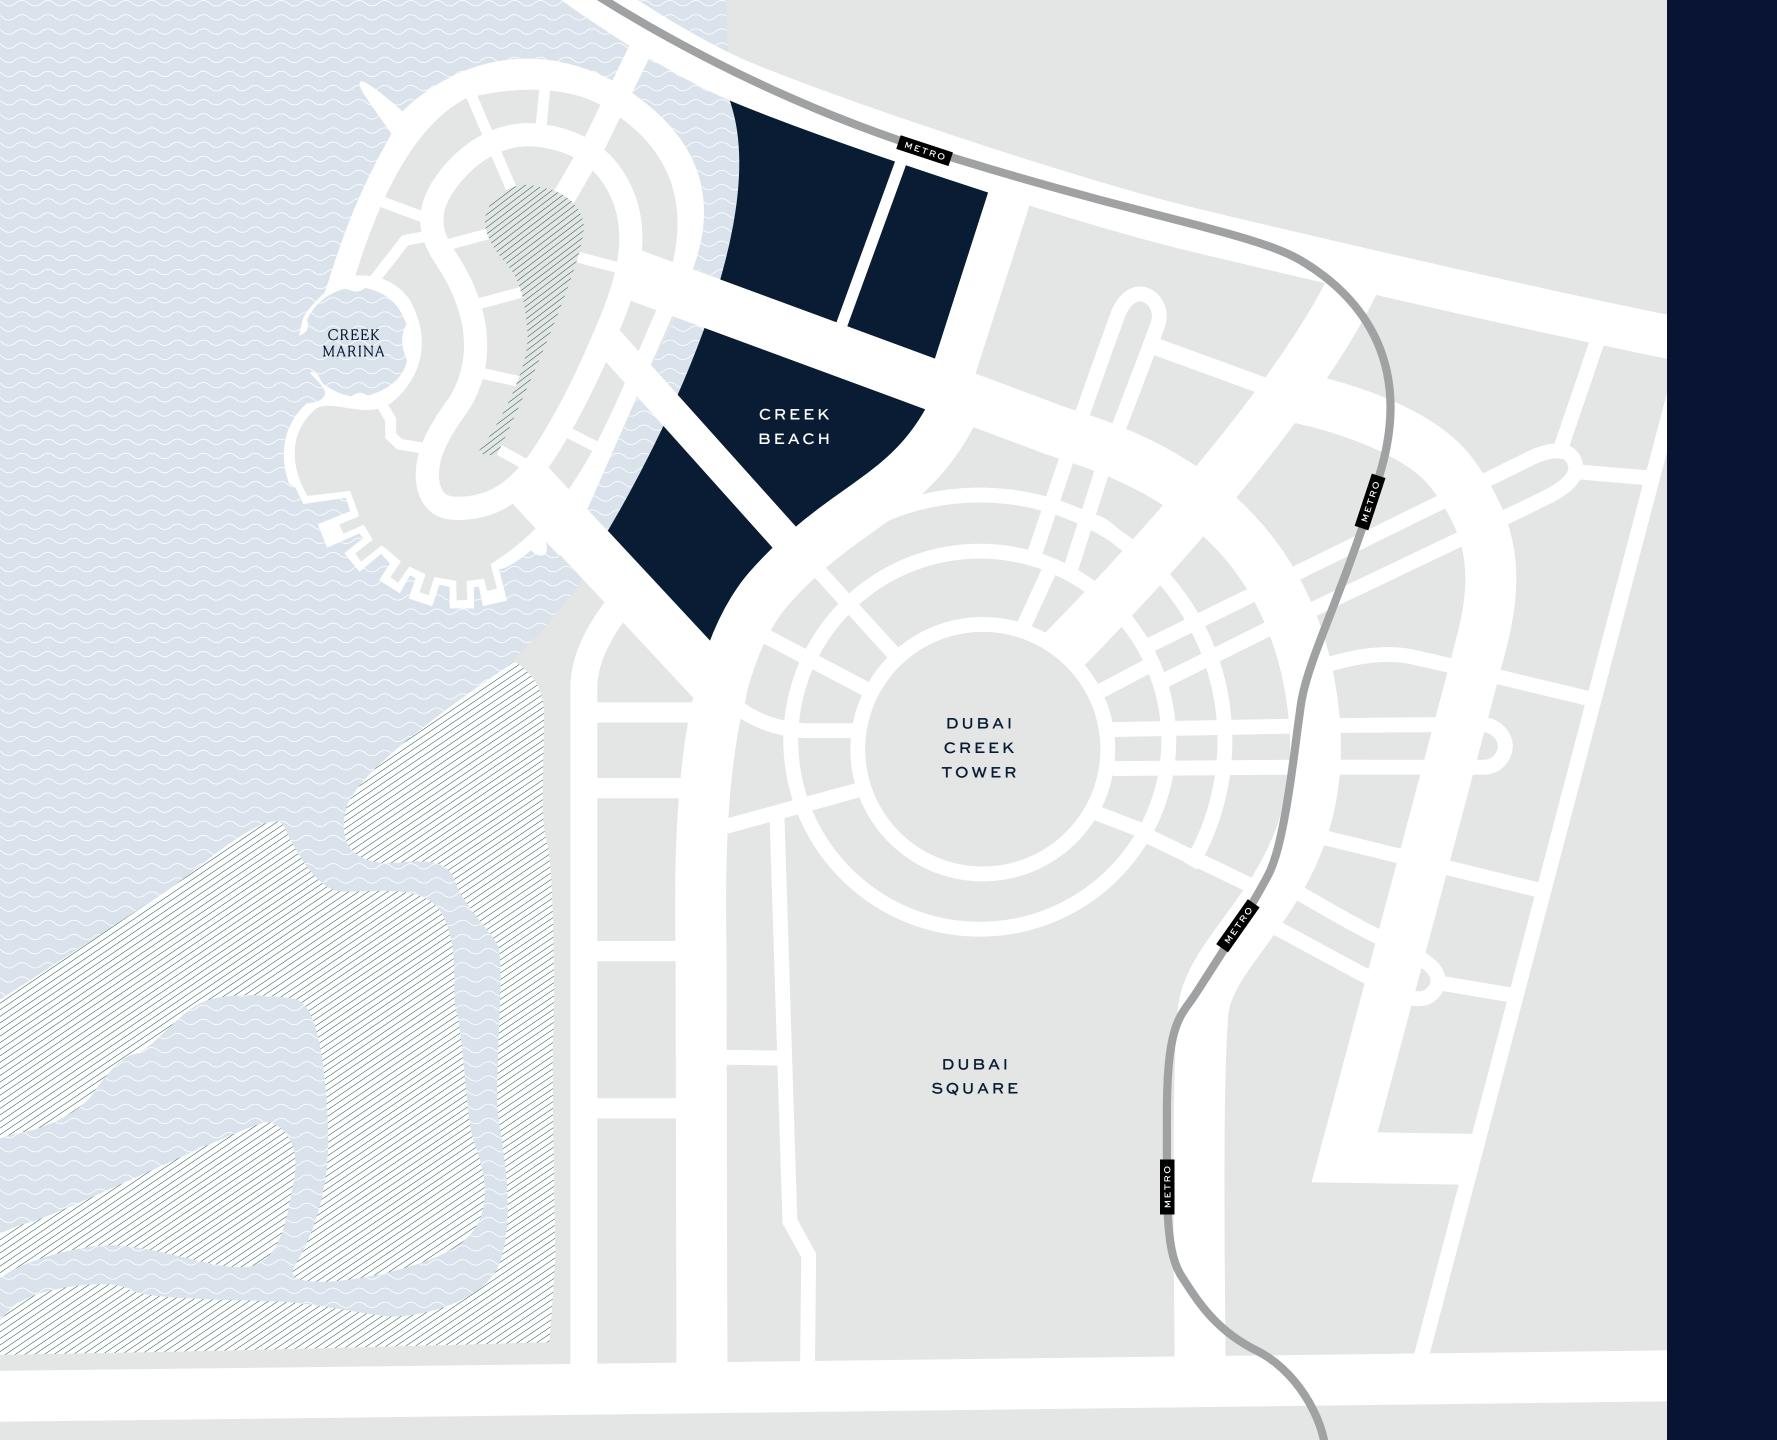

## Ideal Location

Designed to nourish the soul, the Creek Beach district is a pedestrian-friendly sanctuary nestled between Creek Island Dubai and Dubai Creek Tower. Enjoy life in this prominent location that seamlessly blends the best waterfront experience with mainland convenience and connectivity.

## Dedicated Metro Station

With its very own metro station, the Creek Beach will bring you a new level of convenience and comfort. Imagine living close to water and nature in remarkable surroundings, yet still be able to reach Downtown Dubai or Dubai International Airport within just a few minutes.

## Dubai Creek Tower

Eclipsing even Burj Khalifa, the world's tallest structure since 2010, the Dubai Creek Tower represents the quintessence of a 21st-century tourist attraction. Only a short walk from your Creek Beach home, it will feature multiple cutting-edge observation decks with 360° views of Dubai Creek Harbour and the metropolis beyond. Millions of tourists will have easy access from Dubai Square to Dubai Creek Tower, and vice-versa.

### DUBAI SQUARE

DUBAI CREEK HARBOUR

Picture this. A residential, hospitality and retail indoor city with 10,000 residential units, over 1,500 hotel rooms and a 7,500 sq m of retail indulgence. Nestling alongside the Dubai Creek Tower, Dubai Square will bring back the exciting life on city squares and avenues to enrich your shopping experience. On top of that, enjoy the city's new operating system, Dubai Os. This website and app will allow you to shop for any product from Dubai Square seamlessly, in-store or wherever you are worldwide.