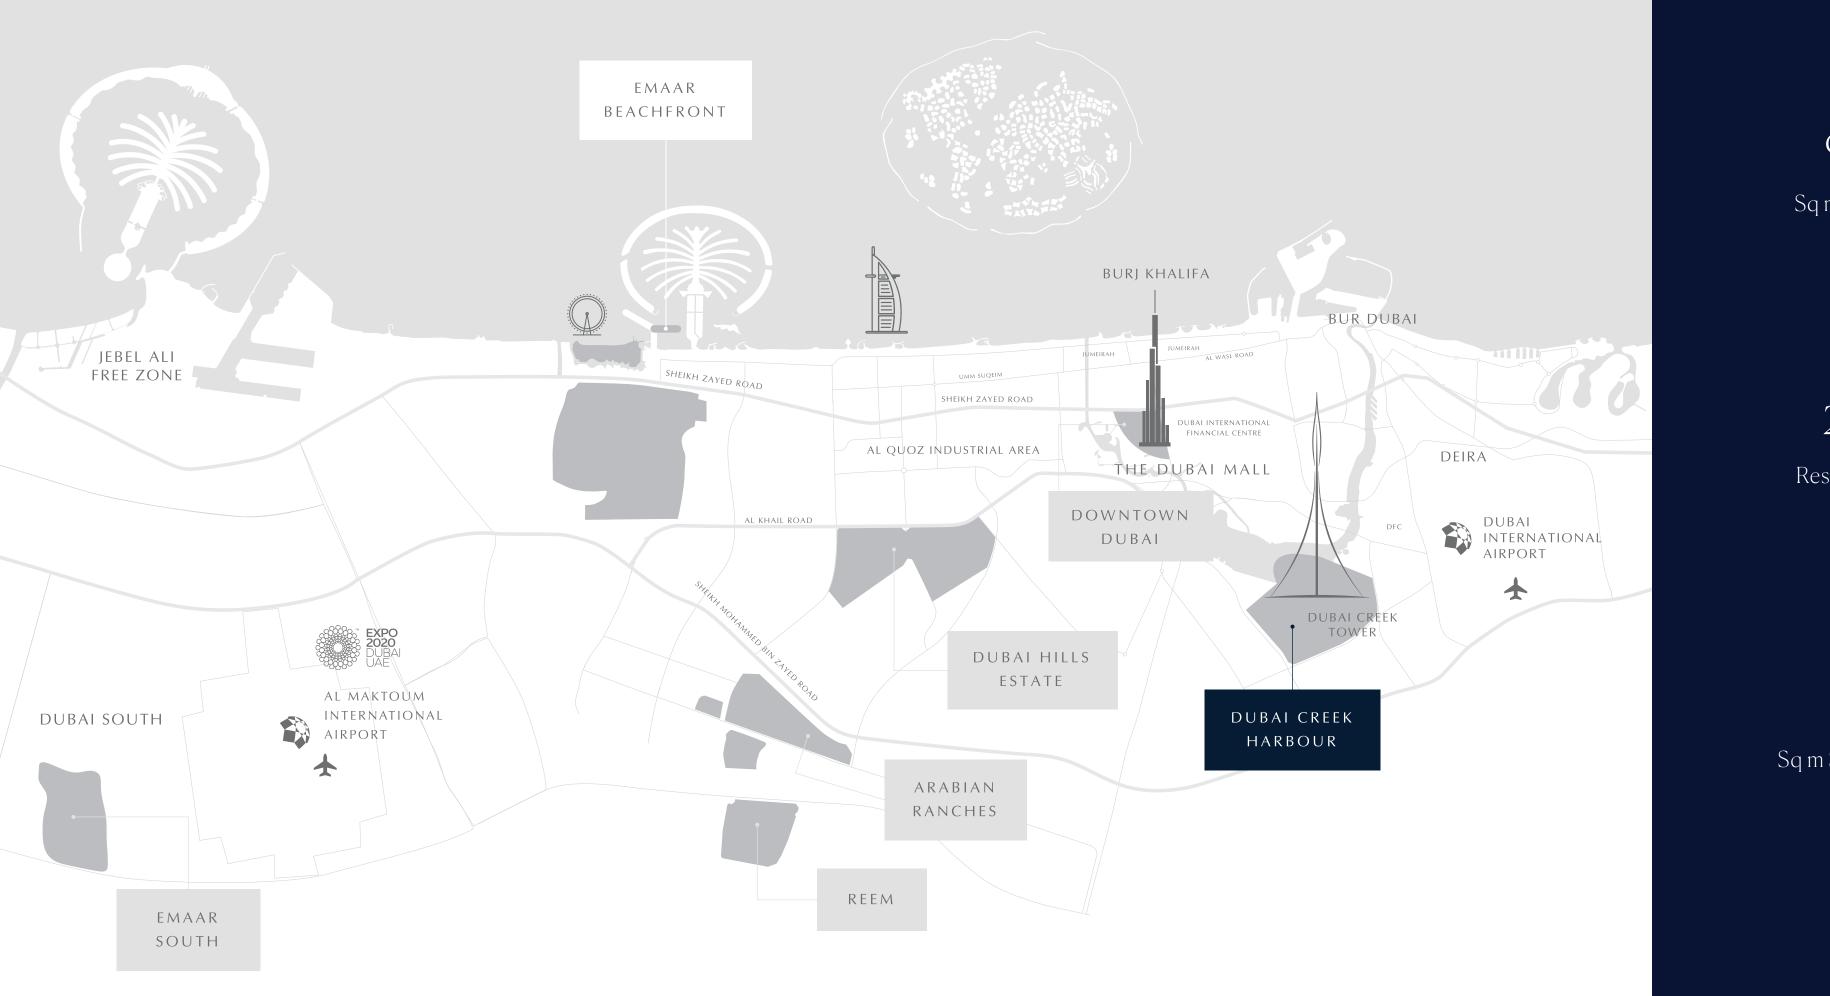

Minutes to Dubai Int'l Airport

Minutes to

Burj Khalifa/Downtown Dubai

## Dedicated Metro Station

With its very own metro station, the Creek Beach will bring you a new level of convenience and comfort. Imagine living close to water and nature in remarkable surroundings, yet still be able to reach Downtown Dubai or Dubai International Airport within just a few minutes.

# An unbeatable address

Perfectly positioned along the heart of Creek Beach, at Sunset you are only a short walk away from the beach, the Vida Hotel and Dubai Metro.

Overlooking the glimmering Creek Canal, the low to mid-rise residences are accessible via Dubai Creek Harbour's main highway, with Downtown Dubai and Dubai International Airport only a 10 to 15-minute drive away.