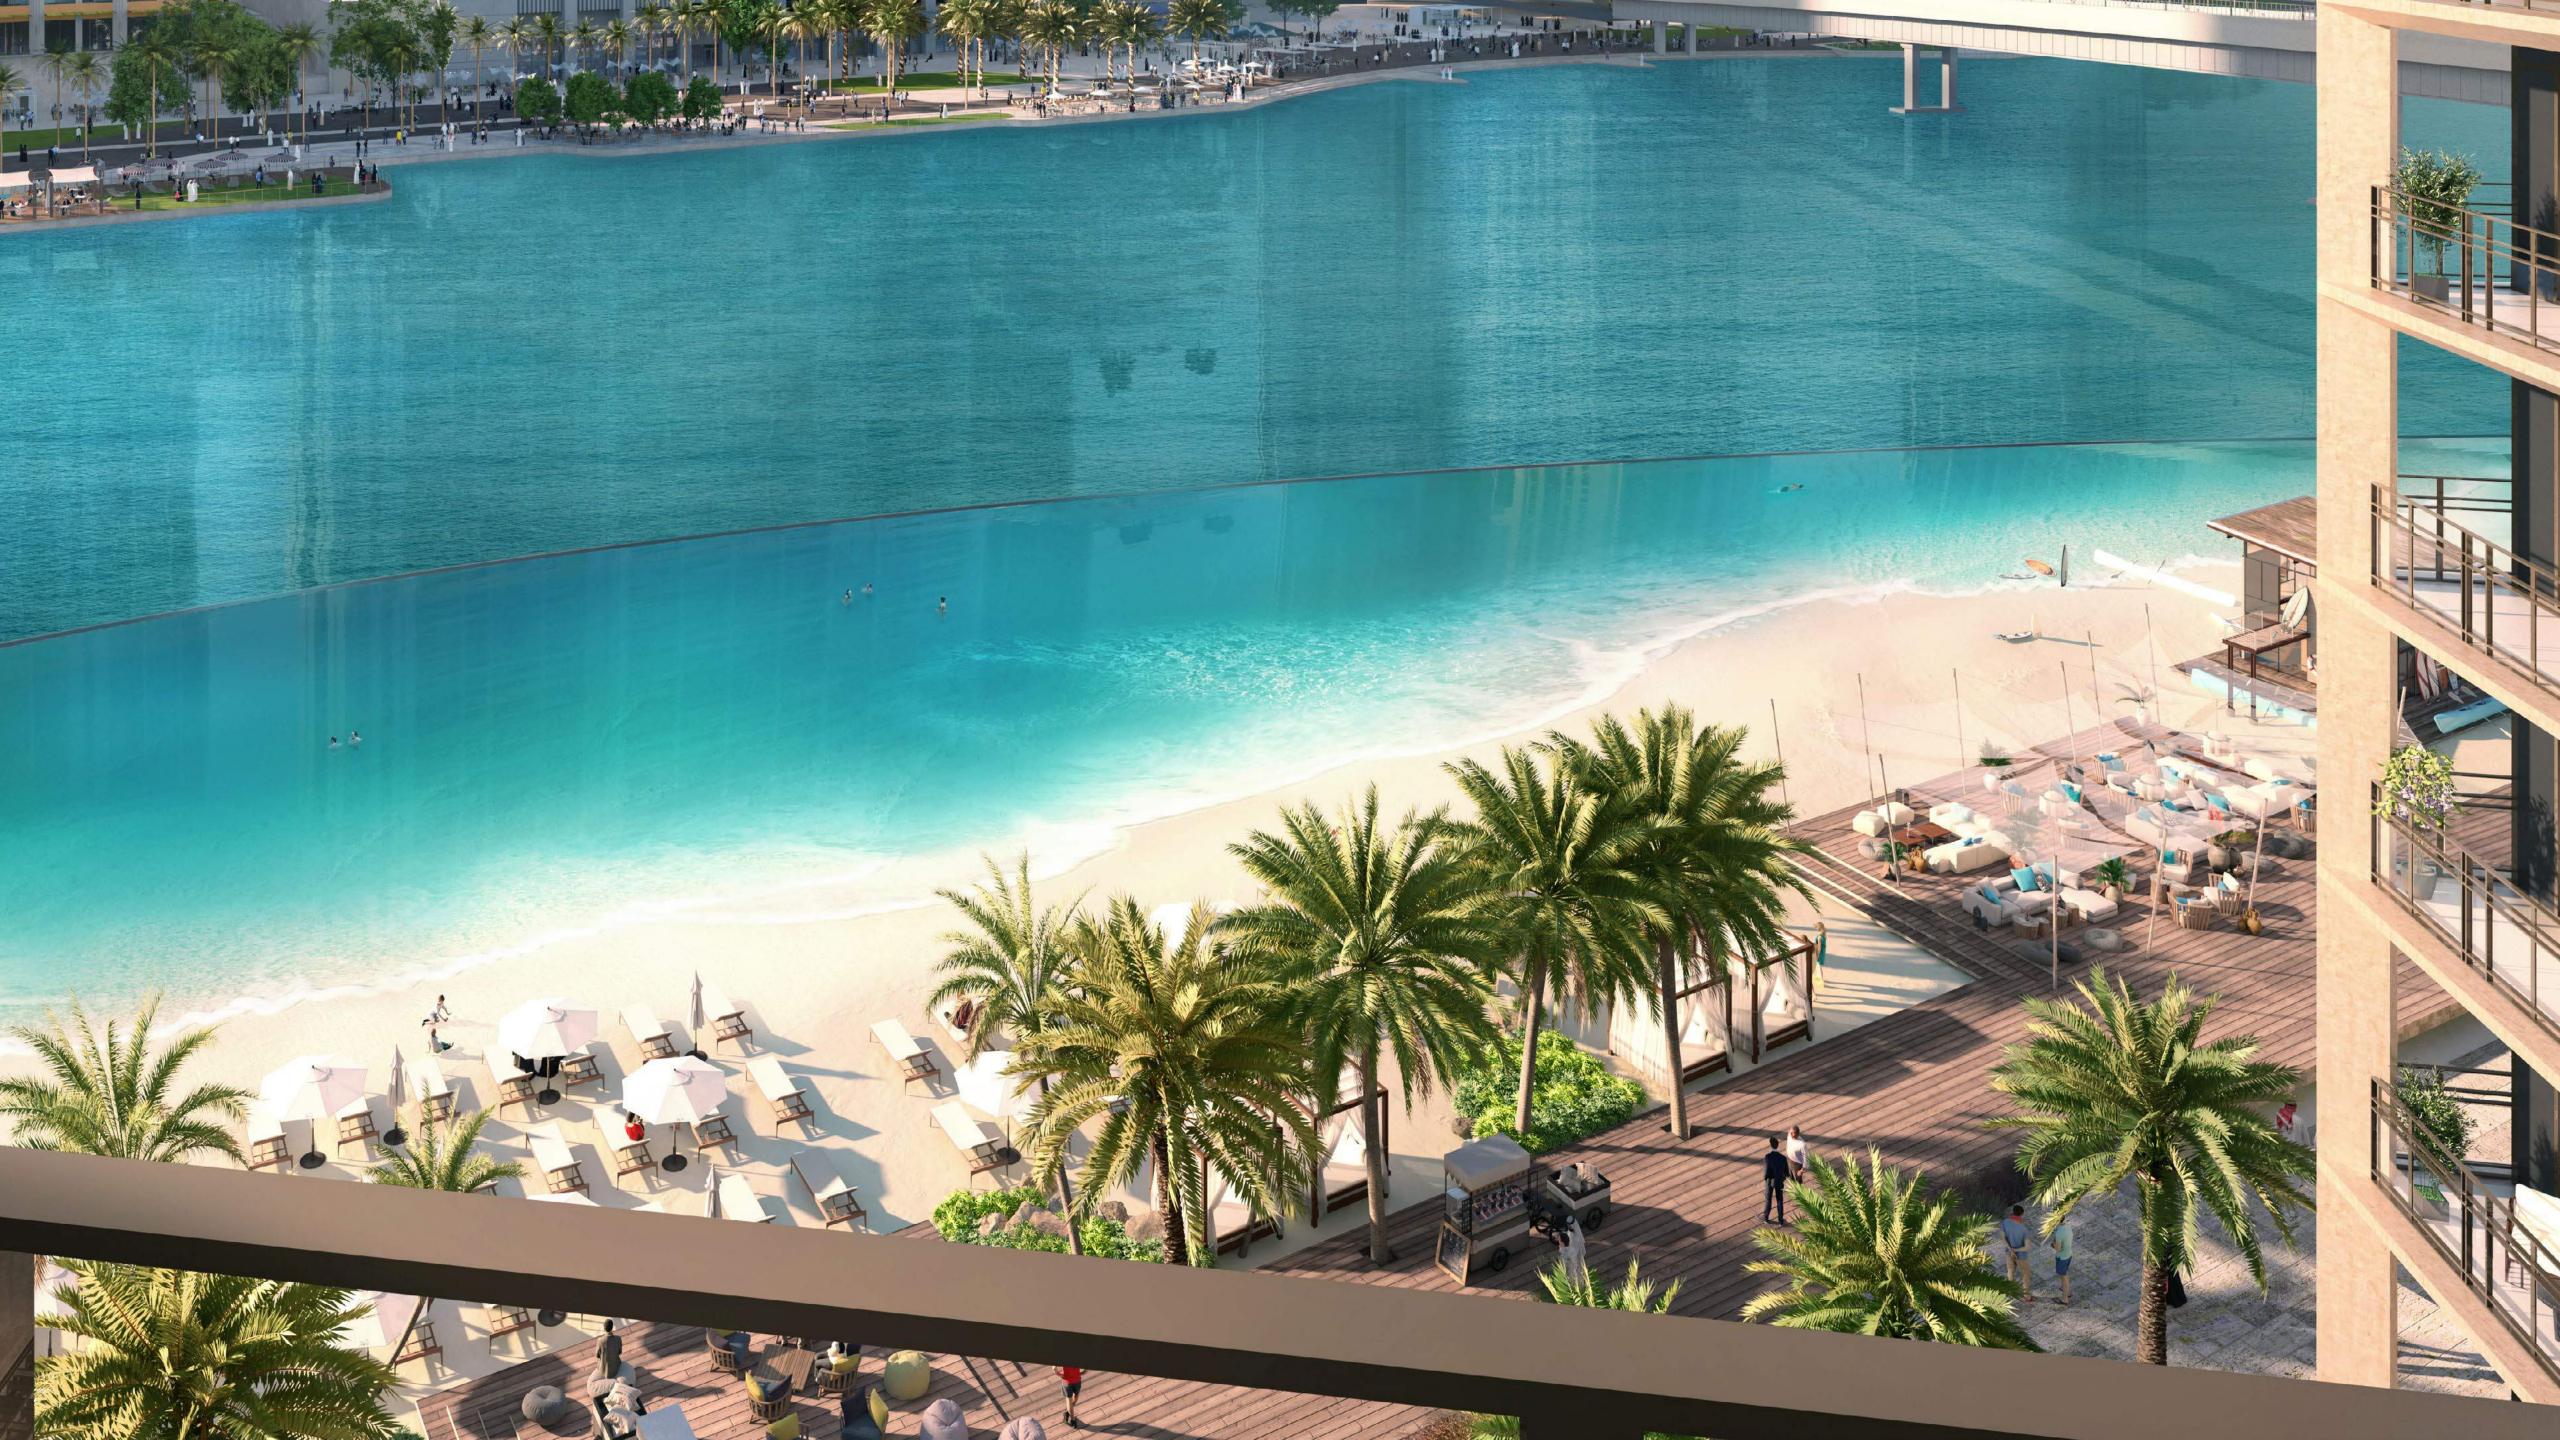

## Where the city meets the beach

Discover the best of both urban and beach experiences in the most coveted locale of Dubai, Dubai Creek Harbour. Stretching along the glimmering canal that runs between the island and mainland, Creek Beach is conceived to afford you the ultimate family-friendly retreat. From 300 metres of pristine white sands, to infinity pool, to spectacular sunset views, this is paradise reborn.

## Private Beach Access

Escape to paradise any day of the week. Indulge in the 300-metre long stretch of immaculate beach and take in the magnificent beauty of Dubai Creek, the cradle of Dubai's history.

# All-inclusive Waterfront Living

Start the day with a scenic jog alongside the glimmering canal. Stop by for a healthy breakfast at one of the many restaurants near the boardwalk.

Take your family out for a day at the infinity pool and sand mounds and have your little ones splashing around at the shallow kids' pool. For a change of scenery, saunter over to Creek Island and enjoy all things marine at the vibrant Creek Marina.