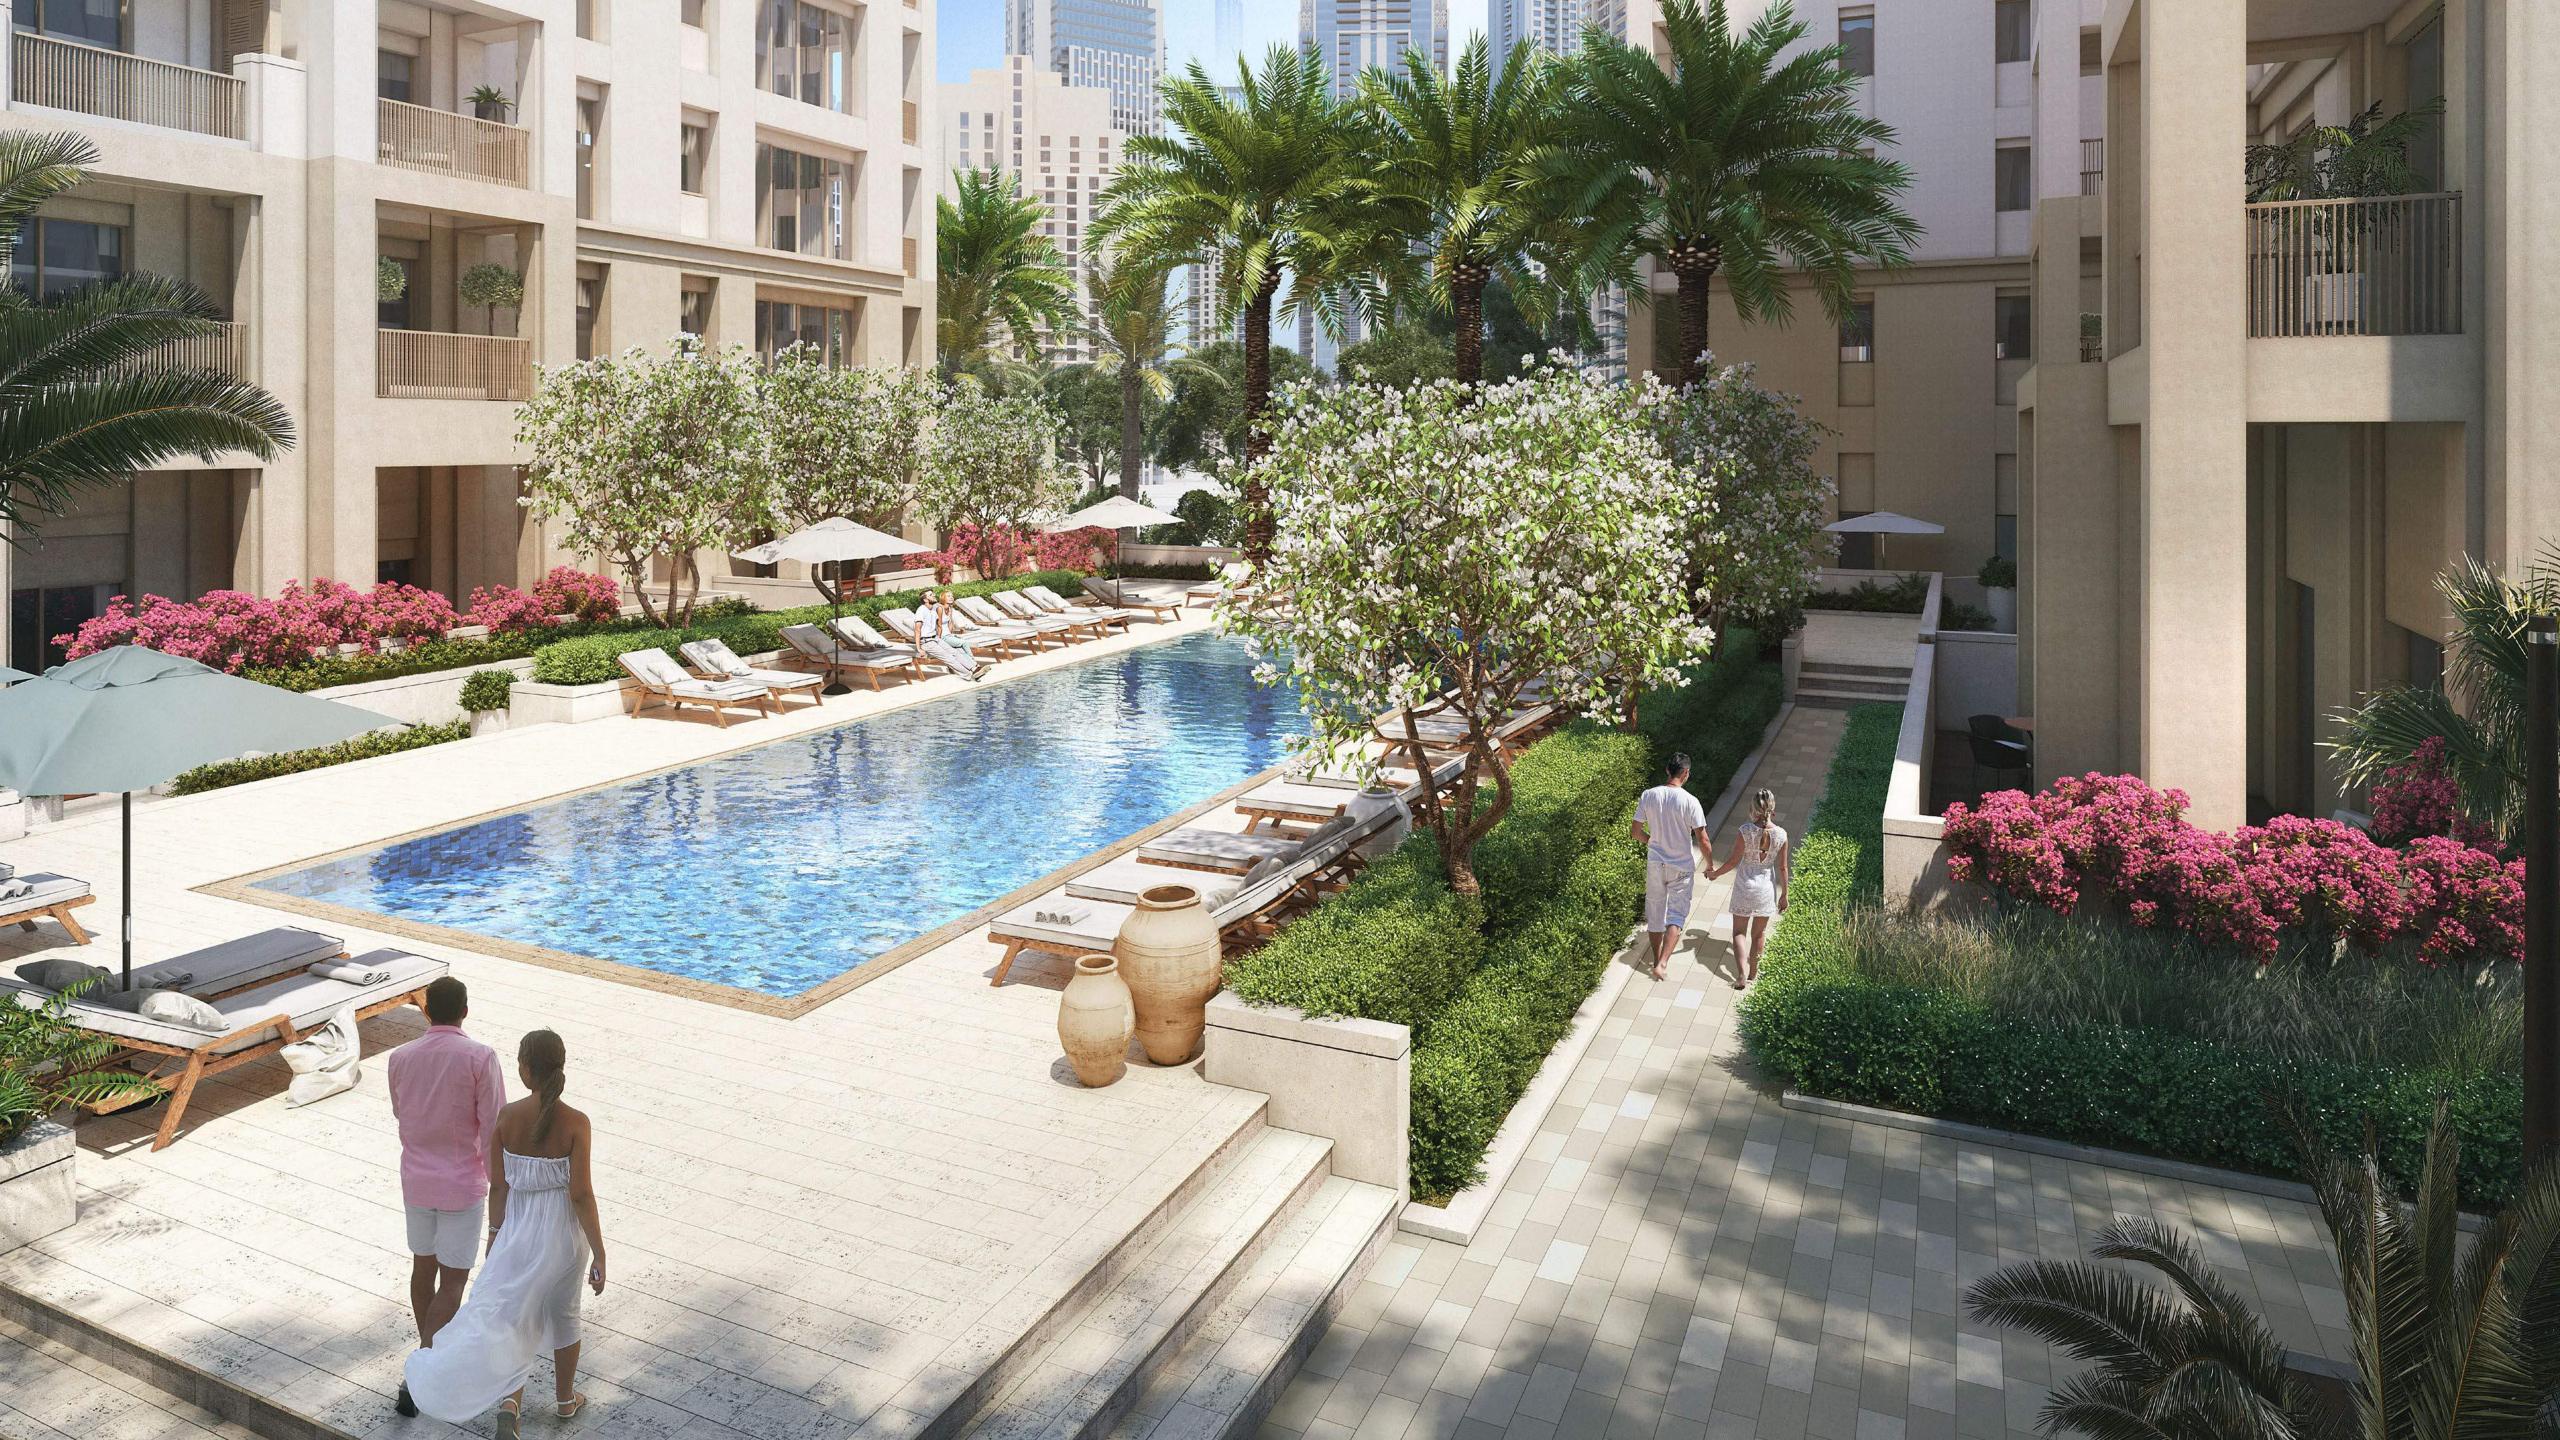

## Where the city meets the beach

Discover the best of both urban and beach experiences in the most coveted locale of Dubai, Dubai Creek Harbour. Stretching along the glimmering canal that runs between the island and mainland, Creek Beach is conceived to afford you the ultimate family-friendly retreat. From 300 metres of pristine white sands, to infinity pool, to spectacular sunset views, this is paradise reborn.

## Private Beach Access

Escape to paradise any day of the week. Indulge in the 300-metre long stretch of immaculate beach and take in the magnificent beauty of Dubai Creek, the cradle of Dubai's history.

# All-inclusive Waterfront Living

Start the day with a scenic jog alongside the glimmering canal. Stop by for a healthy breakfast at one of the many restaurants near the boardwalk.

Take your family out for a day at the infinity pool and sand mounds and have your little ones splashing around at the shallow kids' pool. For a change of scenery, saunter over to Creek Island and enjoy all things marine at the vibrant Creek Marina.