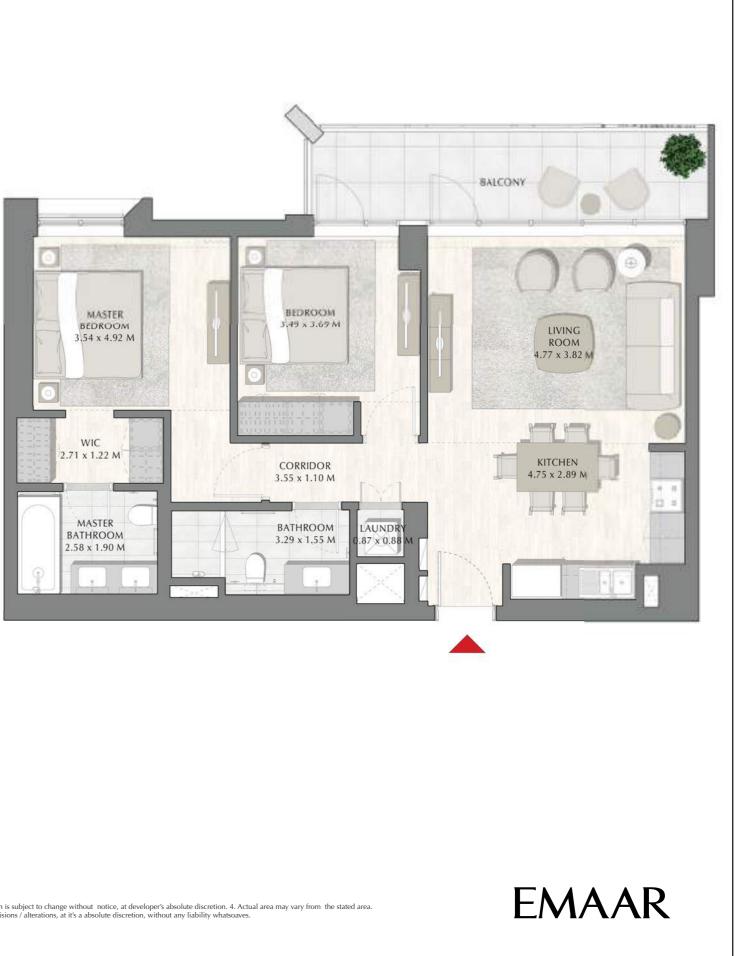

### 1 BEDROOM

| APARTMENT AREA | 57.90 SQ.M.  | 623.23 SQ.FT.  |
|----------------|--------------|----------------|
| BALCONY AREA   | 42.46 SQ.M.  | 457.04 SQ.FT.  |
| TOTAL AREA     | 100.36 SQ.M. | 1080.27 SQ.FT. |