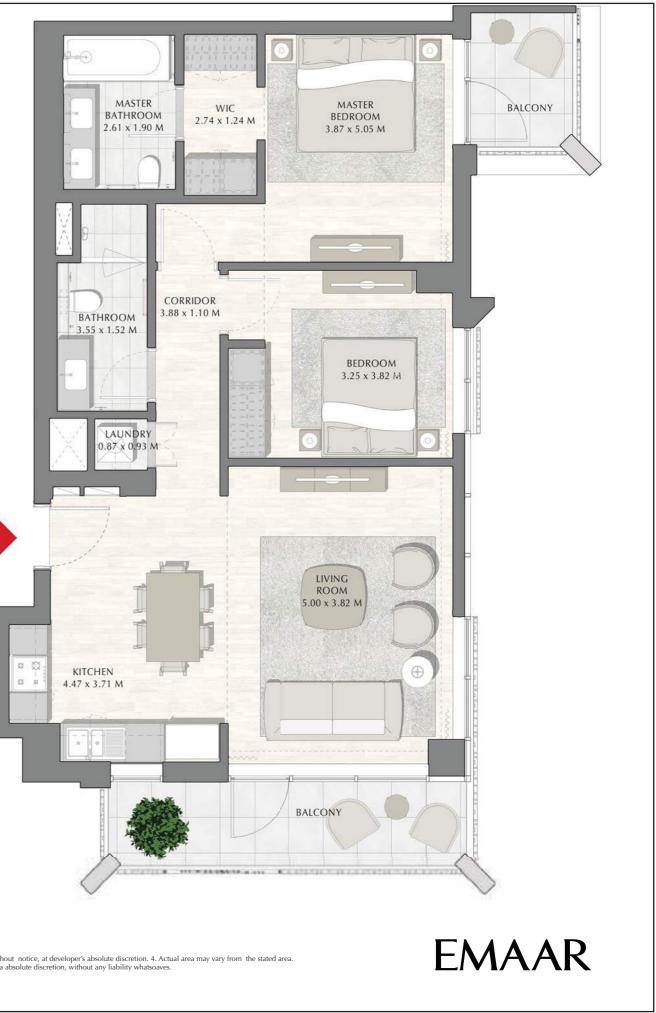

# SUNSET AT CREEK BEACH

BUILDING 2

LEVEL 2, 3, 4

UNIT 204, 304, 404

### 2 BEDROOM

| APARTMENT AREA | 87.60 SQ.M.  | 942.92 SQ.FT.  |
|----------------|--------------|----------------|
| BALCONY AREA   | 18.10 SQ.M.  | 194.83 SQ.FT.  |
| TOTAL AREA     | 105.70 SQ.M. | 1137.75 SQ.FT. |