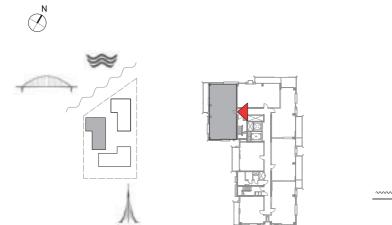

PARTMENT AREA | 86.78 SQ.M.  | 934.09 SQ.FT.  |
|----------------|--------------|----------------|
| BALCONY AREA   | 25.42 SQ.M.  | 273.62 SQ.FT.  |
| TOTAL AREA     | 112.20 SQ.M. | 1207.71 SQ.FT. |









# SUNSET AT CREEK BEACH

BUILDING 2

LEVEL 2, 3, 4

UNIT 206, 306, 406

### 2 BEDROOM

| APARTMENT AREA | 87.87 SQ.M.  | 945.82 SQ.FT.  |
|----------------|--------------|----------------|
| BALCONY AREA   | 13.35 SQ.M.  | 143.70 SQ.FT.  |
| TOTAL AREA     | 101.22 SQ.M. | 1089.52 SQ.FT. |







# SUNSET AT CREEK BEACH

BUILDING 2

LEVEL 2, 3, 4

UNIT 207, 307, 407

### 3 BEDROOM

| APARTMENT AREA | 132.79 SQ.M. | 1429.34 SQ.FT. |
|----------------|--------------|----------------|
| BALCONY AREA   | 14.81 SQ.M.  | 159.41 SQ.FT.  |
| TOTAL AREA     | 147.60 SQ.M. | 1588.75 SQ.FT. |





# SUNSET AT CREEK BEACH

BUILDING 2

LEVEL 5

UNIT 501

### 1 BEDROOM

| APARTMENT AREA | 59.81 SQ.M. | 643.79 SQ.FT. |
|----------------|-------------|---------------|
| BALCONY AREA   | 14.86 SQ.M. | 159.95 SQ.FT. |
| TOTAL AREA     | 74.67 SQ.M. | 803.74 SQ.FT. |









# SUNSET AT CREEK BEACH

BUILDING 2

LEVEL 5

UNIT 502

### 1 BEDROOM

| APARTMENT AREA | 59.94 SQ.M. | 645.19 SQ.FT. |
|----------------|-------------|---------------|
| BALCONY AREA   | 10.78 SQ.M. | 116.03 SQ.FT. |
| TOTAL AREA     | 70.72 SQ.M. | 761.22 SQ.FT. |









# SUNSET AT CREEK BEACH

BUILDING 2

LEVEL 5

UNIT 503

### 2 BEDROOM

| APARTMENT AREA | 90.60 SQ.M.  | 975.21 SQ.FT.  |
|----------------|--------------|----------------|
| BALCONY AREA   | 14.85 SQ.M.  | 159.84 SQ.FT.  |
| TOTAL AREA     | 1