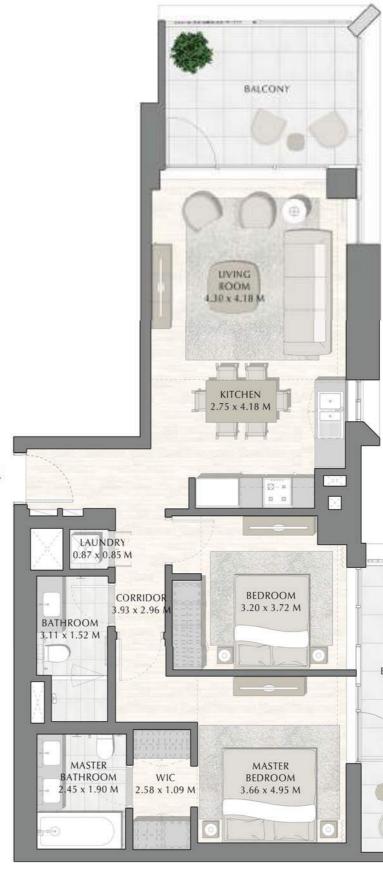

### 3 BEDROOM

| APARTMENT AREA | 133.26 SQ.M. | 1434.40 SQ.FT. |
|----------------|--------------|----------------|
| BALCONY AREA   | 31.39 SQ.M.  | 337.88 SQ.FT.  |
| TOTAL AREA     | 164.65 SQ.M. | 1772.28 SQ.FT. |