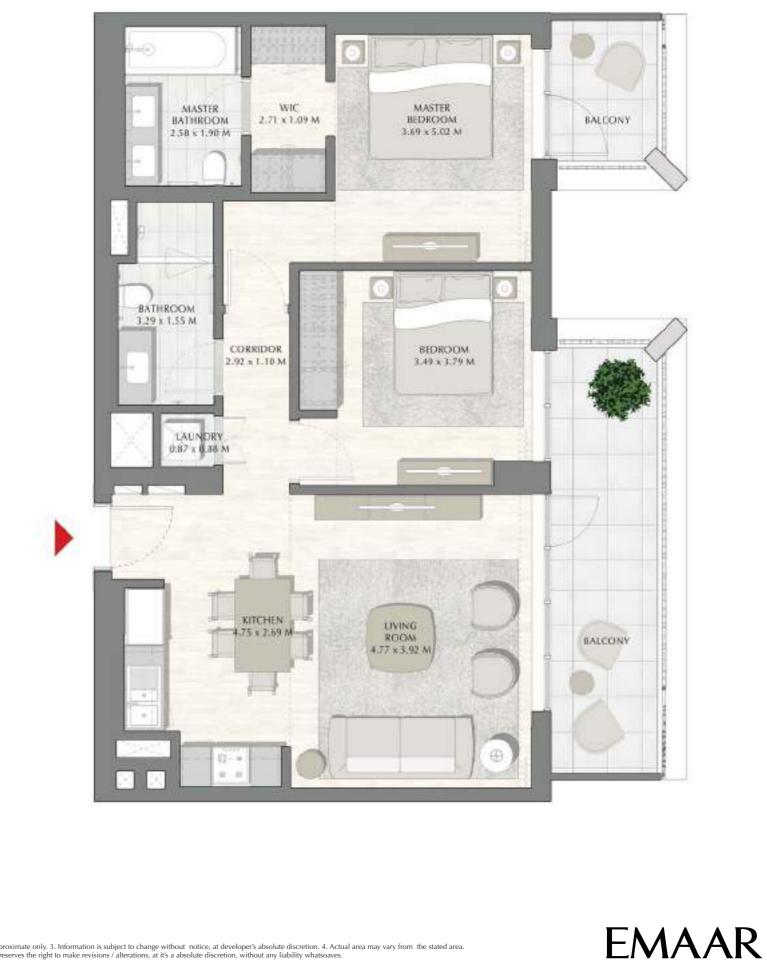

### 2 BEDROOM

| APARTMENT AREA | 88.24 SQ.M.  | 949.81 SQ.FT.  |
|----------------|--------------|----------------|
| BALCONY AREA   | 58.64 SQ.M.  | 631.20 SQ.FT.  |
| TOTAL AREA     | 146.88 SQ.M. | 1581.01 SQ.FT. |