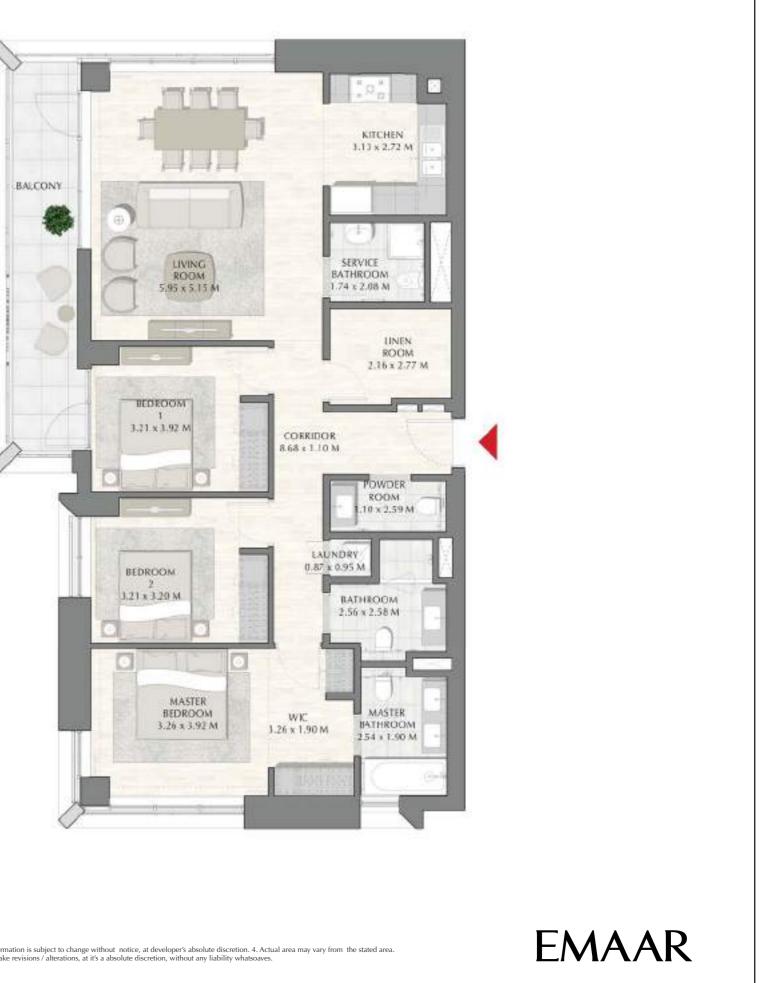

### 3 BEDROOM

| APARTMENT AREA | 123.94 SQ.M. | 1334.08 SQ.FT. |
|----------------|--------------|----------------|
| BALCONY AREA   | 52.11 SQ.M.  | 560.91 SQ.FT.  |
| TOTAL AREA     | 176.05 SQ.M. | 1894.99 SQ.FT. |