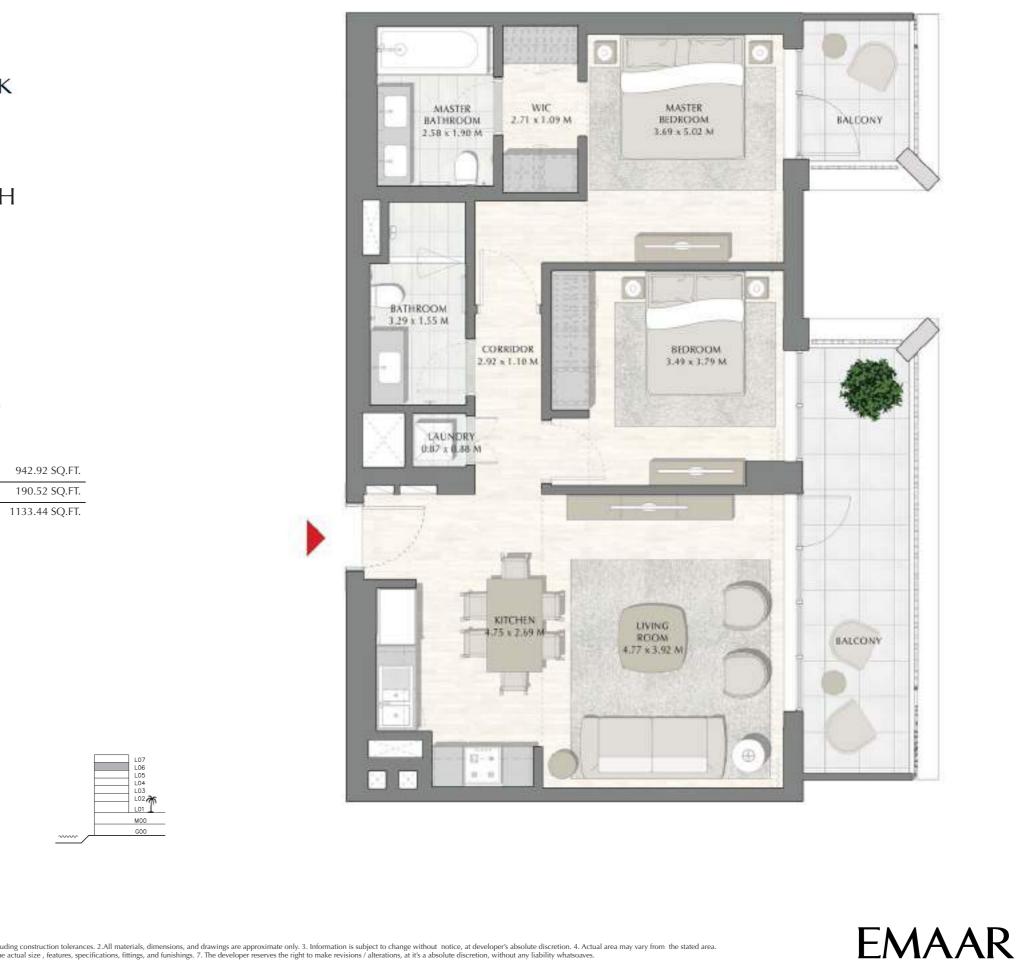

# SUNSET AT CREEK BEACH

BUILDING 2

LEVEL 6

UNIT 604

### 2 BEDROOM

| APARTMENT AREA | 87.60 SQ.M.  | 942.92 SQ.FT.  |
|----------------|--------------|----------------|
| BALCONY AREA   | 17.70 SQ.M.  | 190.52 SQ.FT.  |
| TOTAL AREA     | 105.30 SQ.M. | 1133.44 SQ.FT. |