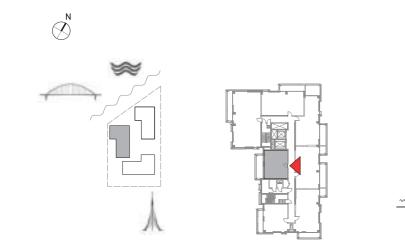

6, 406

### 2 BEDROOM

| APARTMENT AREA | 87.87 SQ.M.  | 945.82 SQ.FT.  |
|----------------|--------------|----------------|
| BALCONY AREA   | 13.35 SQ.M.  | 143.70 SQ.FT.  |
| TOTAL AREA     | 101.22 SQ.M. | 1089.52 SQ.FT. |







# SUNSET AT CREEK BEACH

BUILDING 2

LEVEL 2, 3, 4

UNIT 207, 307, 407

### 3 BEDROOM

| APARTMENT AREA | 132.79 SQ.M. | 1429.34 SQ.FT. |
|----------------|--------------|----------------|
| BALCONY AREA   | 14.81 SQ.M.  | 159.41 SQ.FT.  |
| TOTAL AREA     | 147.60 SQ.M. | 1588.75 SQ.FT. |





# SUNSET AT CREEK BEACH

BUILDING 2

LEVEL 5

UNIT 501

### 1 BEDROOM

| APARTMENT AREA | 59.81 SQ.M. | 643.79 SQ.FT. |
|----------------|-------------|---------------|
| BALCONY AREA   | 14.86 SQ.M. | 159.95 SQ.FT. |
| TOTAL AREA     | 74.67 SQ.M. | 803.74 SQ.FT. |









# SUNSET AT CREEK BEACH

BUILDING 2

LEVEL 5

UNIT 502

### 1 BEDROOM

| APARTMENT AREA | 59.94 SQ.M. | 645.19 SQ.FT. |
|----------------|-------------|---------------|
| BALCONY AREA   | 10.78 SQ.M. | 116.03 SQ.FT. |
| TOTAL AREA     | 70.72 SQ.M. | 761.22 SQ.FT. |









# SUNSET AT CREEK BEACH

BUILDING 2

LEVEL 5

UNIT 503

### 2 BEDROOM

| APARTMENT AREA | 90.60 SQ.M.  | 975.21 SQ.FT.  |
|----------------|--------------|----------------|
| BALCONY AREA   | 14.85 SQ.M.  | 159.84 SQ.FT.  |
| TOTAL AREA     | 105.45 SQ.M. | 1135.05 SQ.FT. |





# SUNSET AT CREEK BEACH

BUILDING 2

LEVEL 5

UNIT 504

### 2 BEDROOM

| APARTMENT AREA | 87.60 SQ.M.  | 942.92 SQ.FT.  |
|----------------|--------------|----------------|
| BALCONY AREA   | 18.10 SQ.M.  | 194.83 SQ.FT.  |
| TOTAL AREA