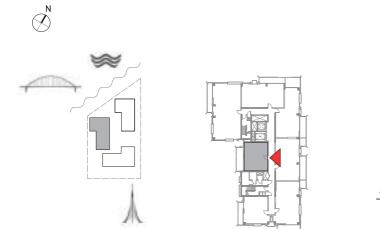

### 1 BEDROOM

| APARTMENT AREA | 59.70 SQ.M. | 642.61 SQ.FT. |
|----------------|-------------|---------------|
| BALCONY AREA   | 27.88 SQ.M. | 300.10 SQ.FT. |
| TOTAL AREA     | 87.58 SQ.M. | 942.71 SQ.FT. |