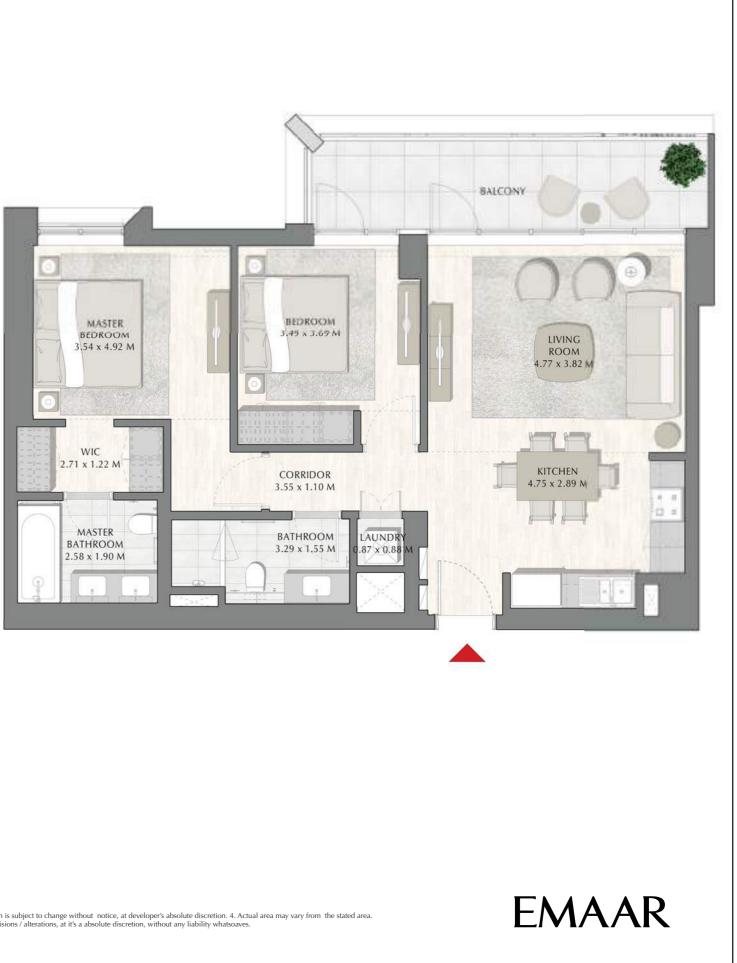

### 2 BEDROOM

| APARTMENT AREA | 88.24 SQ.M.  | 949.81 SQ.FT.  |
|----------------|--------------|----------------|
| BALCONY AREA   | 58.64 SQ.M.  | 631.20 SQ.FT.  |
| TOTAL AREA     | 146.88 SQ.M. | 1581.01 SQ.FT. |