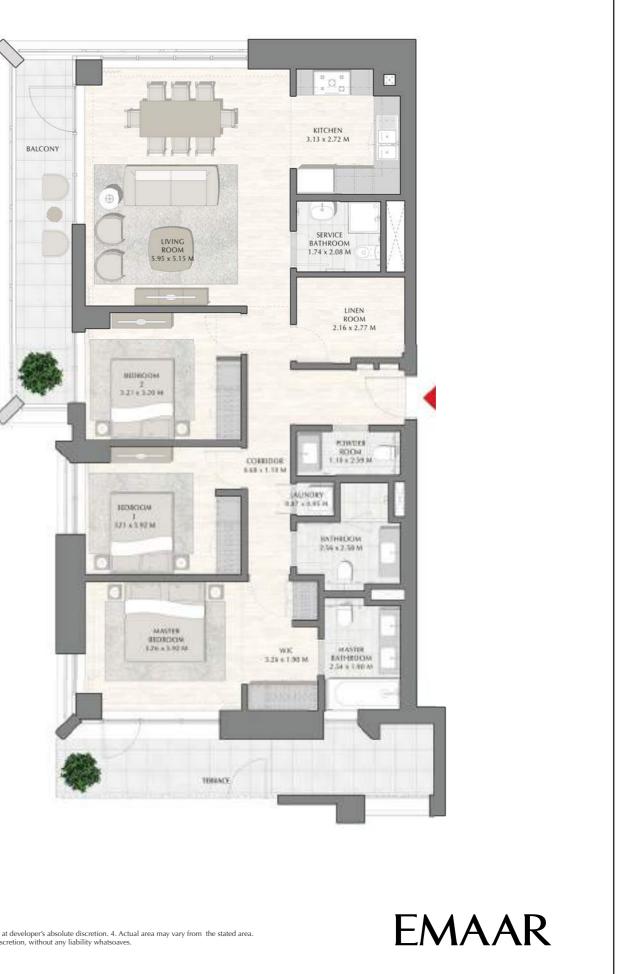

### 3 BEDROOM

| APARTMENT AREA | 133.26 SQ.M. | 1434.40 SQ.FT. |
|----------------|--------------|----------------|
| BALCONY AREA   | 31.39 SQ.M.  | 337.88 SQ.FT.  |
| TOTAL AREA     | 164.65 SQ.M. | 1772.28 SQ.FT. |