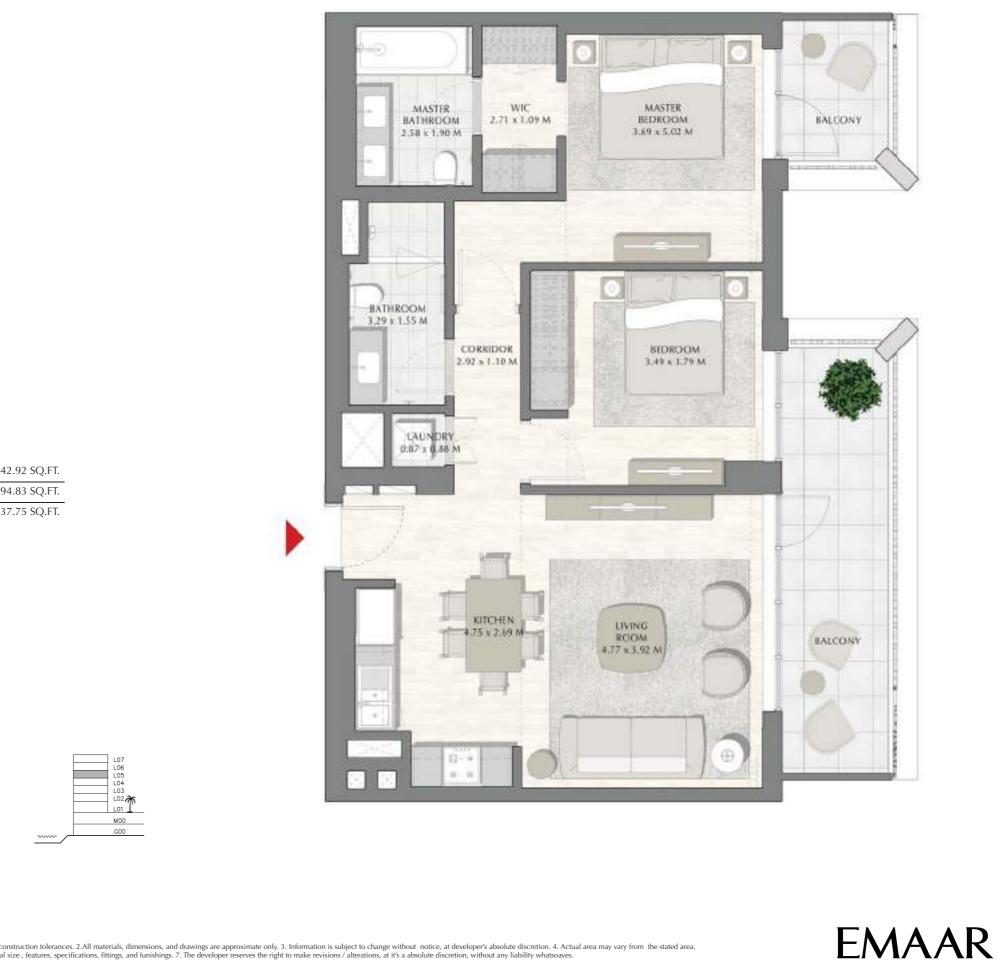

# SUNSET AT CREEK BEACH

BUILDING 2

LEVEL 2, 3, 4

UNIT 204, 304, 404

### 2 BEDROOM

| APARTMENT AREA | 87.60 SQ.M.  | 942.92 SQ.FT.  |
|----------------|--------------|----------------|
| BALCONY AREA   | 18.10 SQ.M.  | 194.83 SQ.FT.  |
| TOTAL AREA     | 105.70 SQ.M. | 1137.75 SQ.FT. |