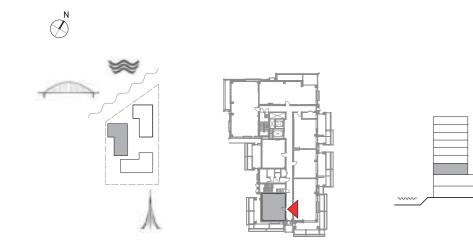

# SUNSET AT CREEK BEACH

BUILDING 2

LEVEL 1

UNIT 103

### 2 BEDROOM

| APARTMENT AREA | 88.24 SQ.M.  | 949.81 SQ.FT.  |
|----------------|--------------|----------------|
| BALCONY AREA   | 58.64 SQ.M.  | 631.20 SQ.FT.  |
| TOTAL AREA     | 146.88 SQ.M. | 1581.01 SQ.FT. |