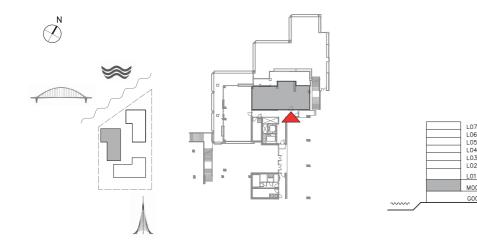

# SUNSET AT CREEK BEACH

BUILDING 2

LEVEL 1

UNIT 103

### 2 BEDROOM

| APARTMENT AREA | 88.24 SQ.M.  | 949.81 SQ.FT.  |
|----------------|--------------|----------------|
| BALCONY AREA   | 58.64 SQ.M.  | 631.20 SQ.FT.  |
| TOTAL AREA     | 146.88 SQ.M. | 1581.01 SQ.FT. |