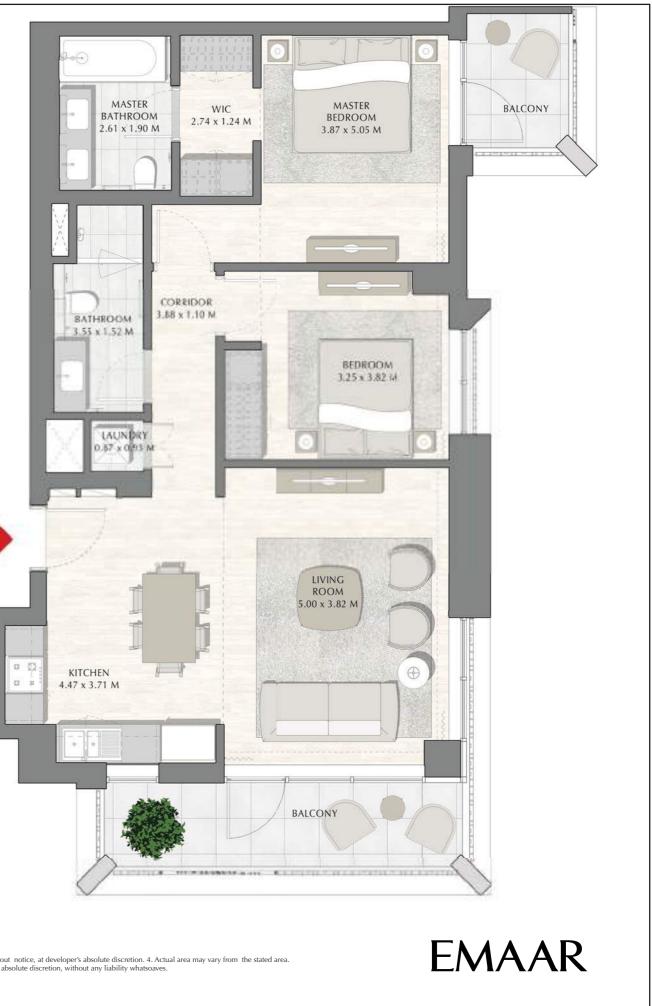

# SUNSET AT CREEK BEACH

BUILDING 2

LEVEL 1

UNIT 101

### 1 BEDROOM

| APARTMENT AREA | 59.81 SQ.M. | 643.79 SQ.FT. |
|----------------|-------------|---------------|
| BALCONY AREA   | 29.94 SQ.M. | 322.27 SQ.FT. |
| TOTAL AREA     | 89.75 SQ.M. | 966.06 SQ.FT. |