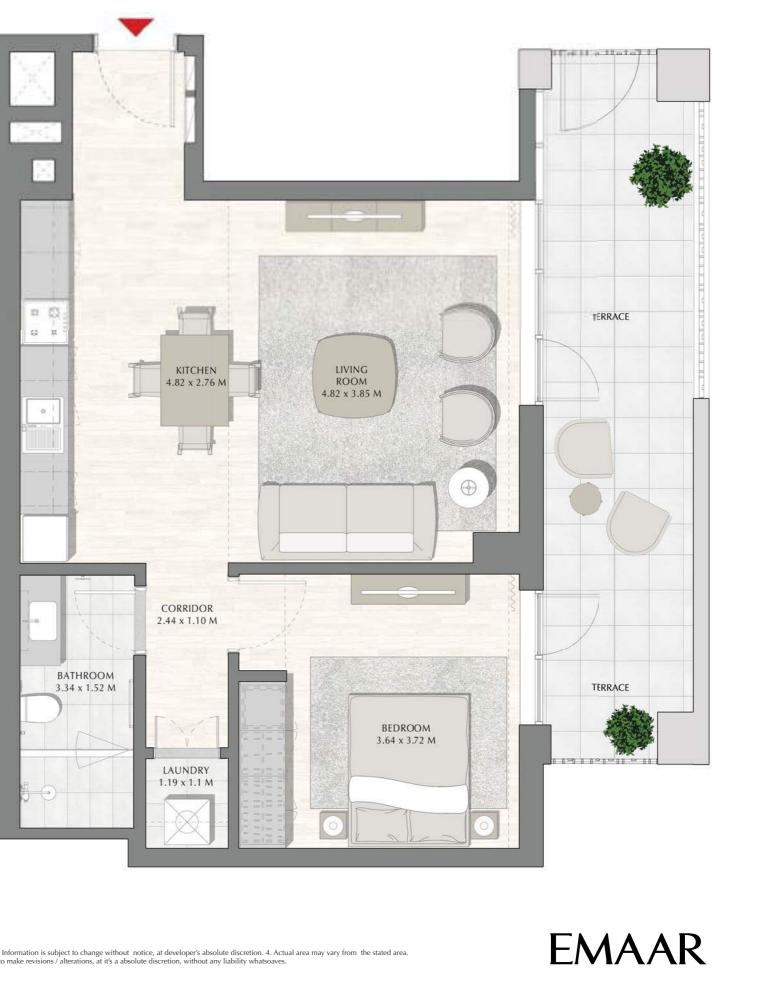

### 1 BEDROOM

| APARTMENT AREA | 65.39 SQ.M. | 703.85 SQ.FT. |
|----------------|-------------|---------------|
| BALCONY AREA   | 20.43 SQ.M. | 219.91 SQ.FT. |
| TOTAL AREA     | 85.82 SQ.M. | 923.76 SQ.FT. |