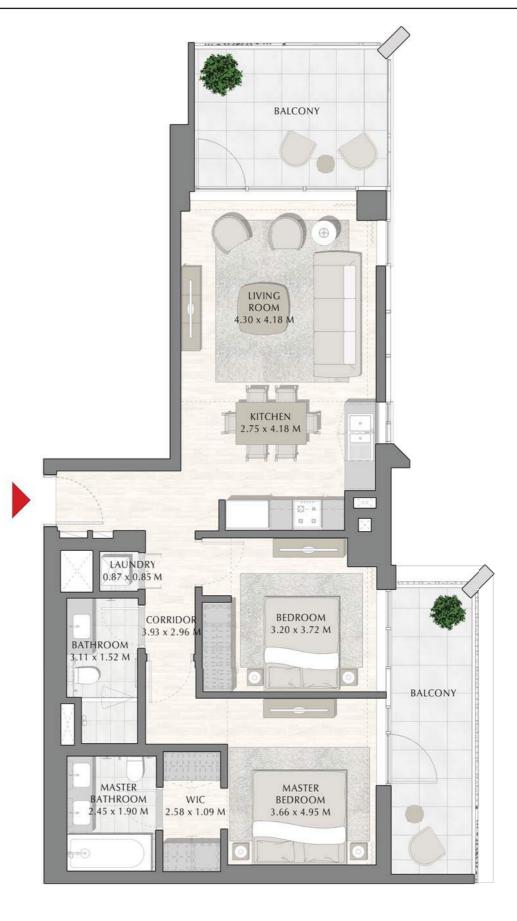

### 2 BEDROOM

| APARTMENT AREA | 88.24 SQ.M.  | 949.81 SQ.FT.  |
|----------------|--------------|----------------|
| BALCONY AREA   | 58.64 SQ.M.  | 631.20 SQ.FT.  |
| TOTAL AREA     | 146.88 SQ.M. | 1581.01 SQ.FT. |