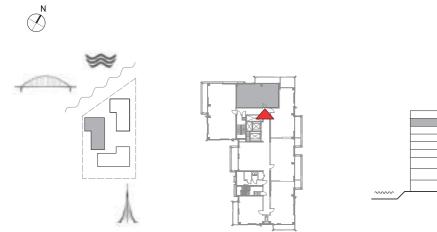

# SUNSET AT CREEK BEACH

BUILDING 2

LEVEL 1

UNIT 103

### 2 BEDROOM

| APARTMENT AREA | 88.24 SQ.M.  | 949.81 SQ.FT.  |
|----------------|--------------|----------------|
| BALCONY AREA   | 58.64 SQ.M.  | 631.20 SQ.FT.  |
| TOTAL AREA     | 146.88 SQ.M. | 1581.01 SQ.FT. |