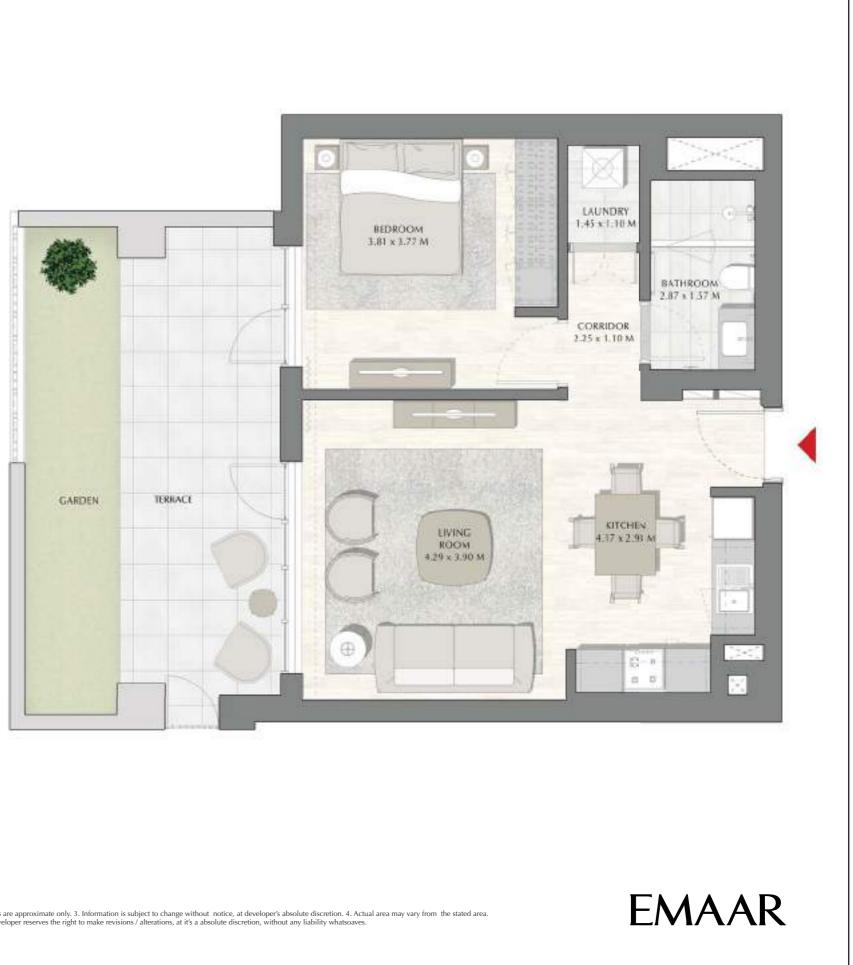

### 1 BEDROOM

| APARTMENT AREA | 57.90 SQ.M.  | 623.23 SQ.FT.  |
|----------------|--------------|----------------|
| BALCONY AREA   | 42.46 SQ.M.  | 457.04 SQ.FT.  |
| TOTAL AREA     | 100.36 SQ.M. | 1080.27 SQ.FT. |