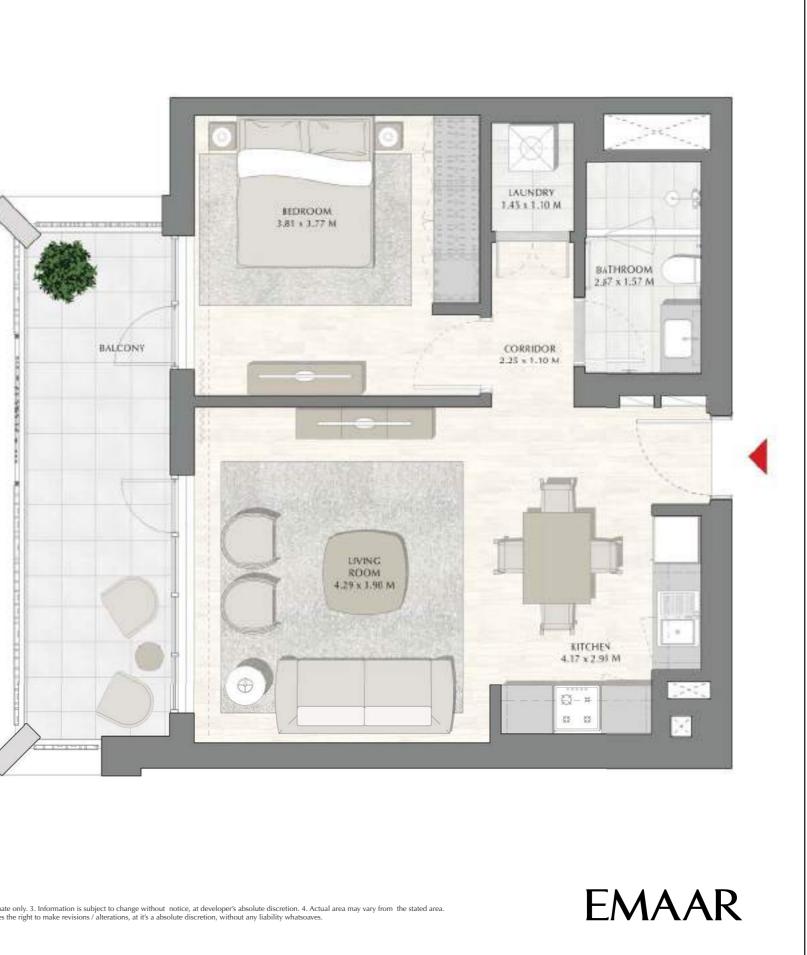

### 1 BEDROOM

| APARTMENT AREA | 57.90 SQ.M.  | 623.23 SQ.FT.  |
|----------------|--------------|----------------|
| BALCONY AREA   | 42.46 SQ.M.  | 457.04 SQ.FT.  |
| TOTAL AREA     | 100.36 SQ.M. | 1080.27 SQ.FT. |