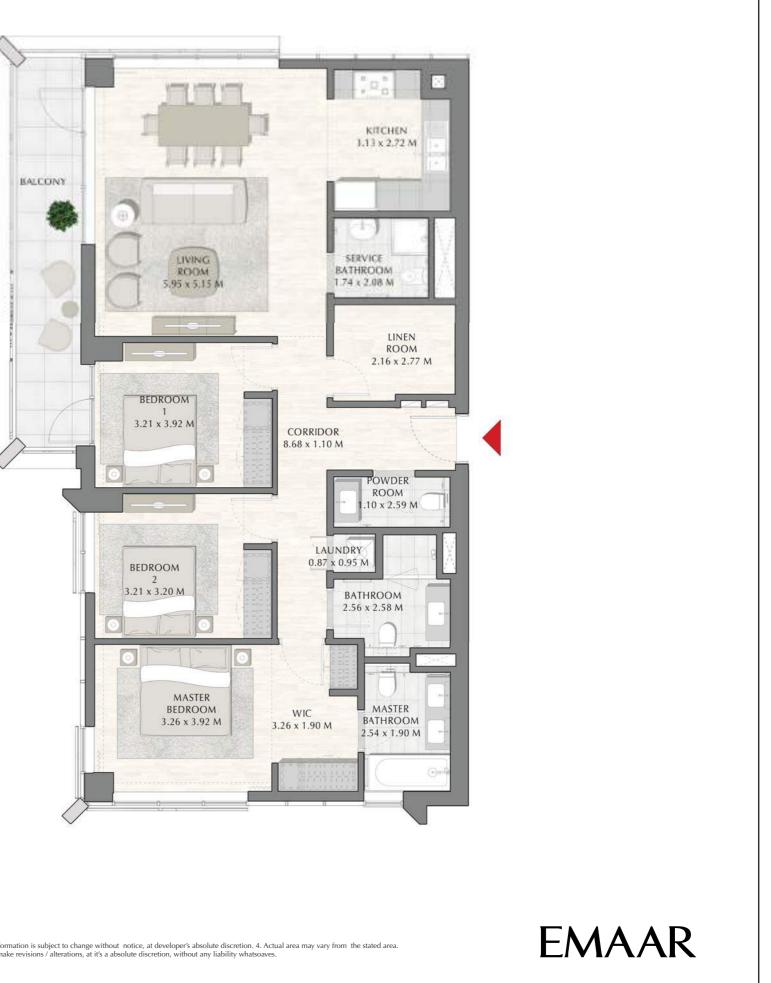

# SUNSET AT CREEK BEACH

BUILDING 2

LEVEL 1

UNIT 103

### 2 BEDROOM

| APARTMENT AREA | 88.24 SQ.M.  | 949.81 SQ.FT.  |
|----------------|--------------|----------------|
| BALCONY AREA   | 58.64 SQ.M.  | 631.20 SQ.FT.  |
| TOTAL AREA     | 146.88 SQ.M. | 1581.01 SQ.FT. |