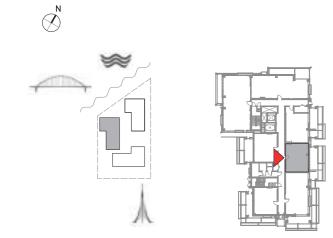

# SUNSET AT CREEK BEACH

BUILDING 2

LEVEL 1

UNIT 105

### 1 BEDROOM

| APARTMENT AREA | 65.39 SQ.M. | 703.85 SQ.FT. |
|----------------|-------------|---------------|
| BALCONY AREA   | 20.43 SQ.M. | 219.91 SQ.FT. |
| TOTAL AREA     | 85.82 SQ.M. | 923.76 SQ.FT. |