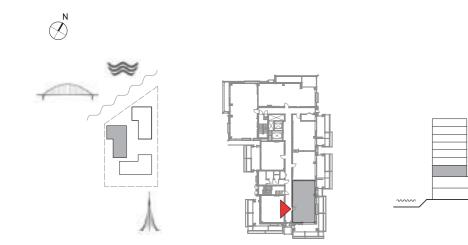

# SUNSET AT CREEK BEACH

BUILDING 2

LEVEL 1

UNIT 104

### 1 BEDROOM

| APARTMENT AREA | 59.70 SQ.M. | 642.61 SQ.FT. |
|----------------|-------------|---------------|
| BALCONY AREA   | 27.88 SQ.M. | 300.10 SQ.FT. |
| TOTAL AREA     | 87.58 SQ.M. | 942.71 SQ.FT. |