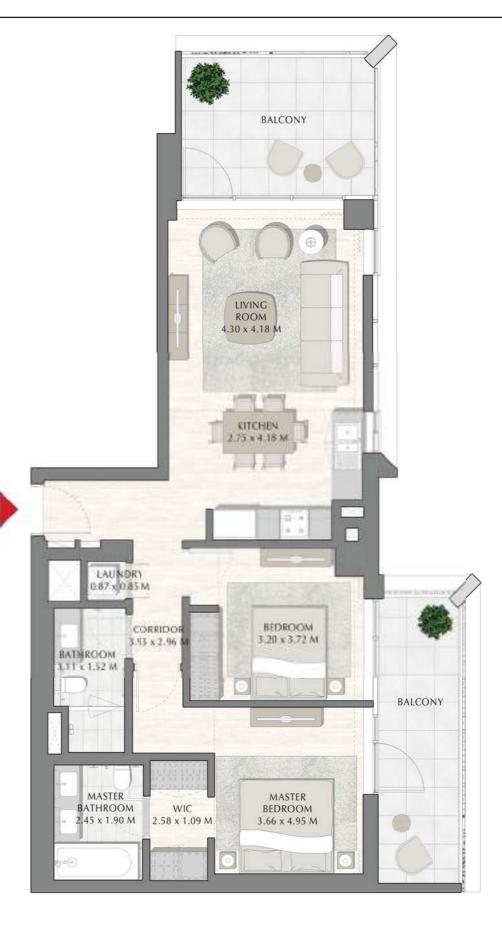

2

LEVEL 5

UNIT 502

### 1 BEDROOM

| APARTMENT AREA | 59.94 SQ.M. | 645.19 SQ.FT. |
|----------------|-------------|---------------|
| BALCONY AREA   | 10.78 SQ.M. | 116.03 SQ.FT. |
| TOTAL AREA     | 70.72 SQ.M. | 761.22 SQ.FT. |









# SUNSET AT CREEK BEACH

BUILDING 2

LEVEL 5

UNIT 503

### 2 BEDROOM

| APARTMENT AREA | 90.60 SQ.M.  | 975.21 SQ.FT.  |
|----------------|--------------|----------------|
| BALCONY AREA   | 14.85 SQ.M.  | 159.84 SQ.FT.  |
| TOTAL AREA     | 105.45 SQ.M. | 1135.05 SQ.FT. |





# SUNSET AT CREEK BEACH

BUILDING 2

LEVEL 5

UNIT 504

### 2 BEDROOM

| APARTMENT AREA | 87.60 SQ.M.  | 942.92 SQ.FT.  |
|----------------|--------------|----------------|
| BALCONY AREA   | 18.10 SQ.M.  | 194.83 SQ.FT.  |
| TOTAL AREA     | 105.70 SQ.M. | 1137.75 SQ.FT. |





# SUNSET AT CREEK BEACH

BUILDING 2

LEVEL 5

UNIT 505

### 2 BEDROOM

| APARTMENT AREA | 86.77 SQ.M.  | 933.98 SQ.FT.  |
|----------------|--------------|----------------|
| BALCONY AREA   | 25.85 SQ.M.  | 278.25 SQ.FT.  |
| TOTAL AREA     | 112.62 SQ.M. | 1212.23 SQ.FT. |





# SUNSET AT CREEK BEACH

BUILDING 2

LEVEL 5

UNIT 506

### 2 BEDROOM

| APARTMENT AREA | 87.87 SQ.M.  | 945.82 SQ.FT.  |
|----------------|--------------|----------------|
| BALCONY AREA   | 13.32 SQ.M.  | 143.38 SQ.FT.  |
| TOTAL AREA     | 101.19 SQ.M. | 1089.20 SQ.FT. |







# SUNSET AT CREEK BEACH

BUILDING 2

LEVEL 5

UNIT 507

### 3 BEDROOM

| APARTMENT AREA | 133.24 SQ.M. | 1434.18 SQ.FT. |
|----------------|--------------|----------------|
| BALCONY AREA   | 14.46 SQ.M.  | 155.65 SQ.FT.  |
| TOTAL AREA