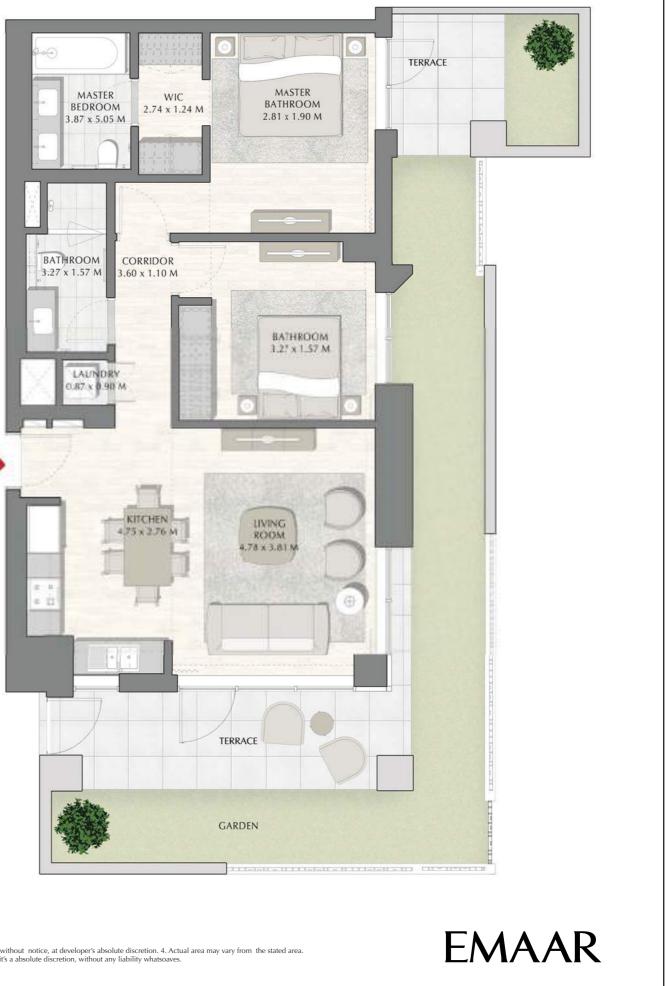

# SUNSET AT CREEK BEACH

BUILDING 2

LEVEL 1

UNIT 103

### 2 BEDROOM

| APARTMENT AREA | 88.24 SQ.M.  | 949.81 SQ.FT.  |
|----------------|--------------|----------------|
| BALCONY AREA   | 58.64 SQ.M.  | 631.20 SQ.FT.  |
| TOTAL AREA     | 146.88 SQ.M. | 1581.01 SQ.FT. |

FLOOR PLAN 1. All dimensions are in imperial and metric, and measured from finish to finish excluding construction tolerances. 2.All materials, dimensions, and drawings are approximate only. 3. Information is subject to change without notice, at developer's absolute discretion. 4. Actual area may vary from the stated area. 5. Drawings not to scale. 6. All images used are for illustrative purpose only and do not represent the actual size , features, specifications, fittings, and funishings. 7. The developer reserves the right to make revisions / alterations, at it's a absolute discretion, without any liability whatsoaves.