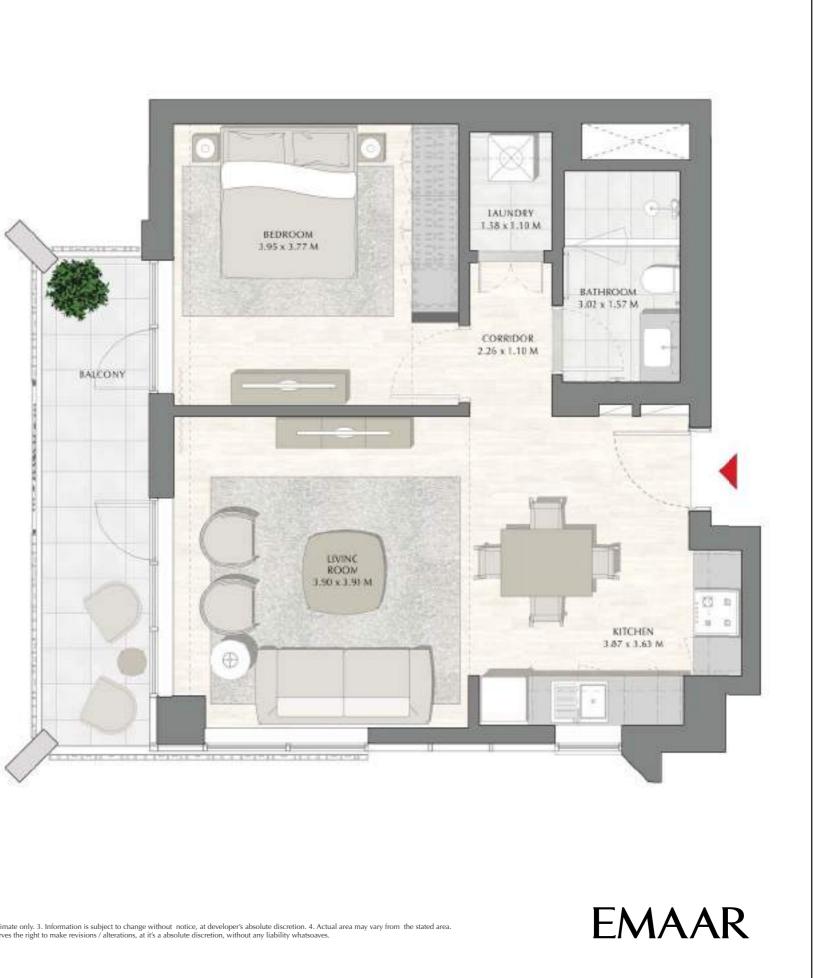

### 1 BEDROOM

| APARTMENT AREA | 65.39 SQ.M. | 703.85 SQ.FT. |
|----------------|-------------|---------------|
| BALCONY AREA   | 20.43 SQ.M. | 219.91 SQ.FT. |
| TOTAL AREA     | 85.82 SQ.M. | 923.76 SQ.FT. |