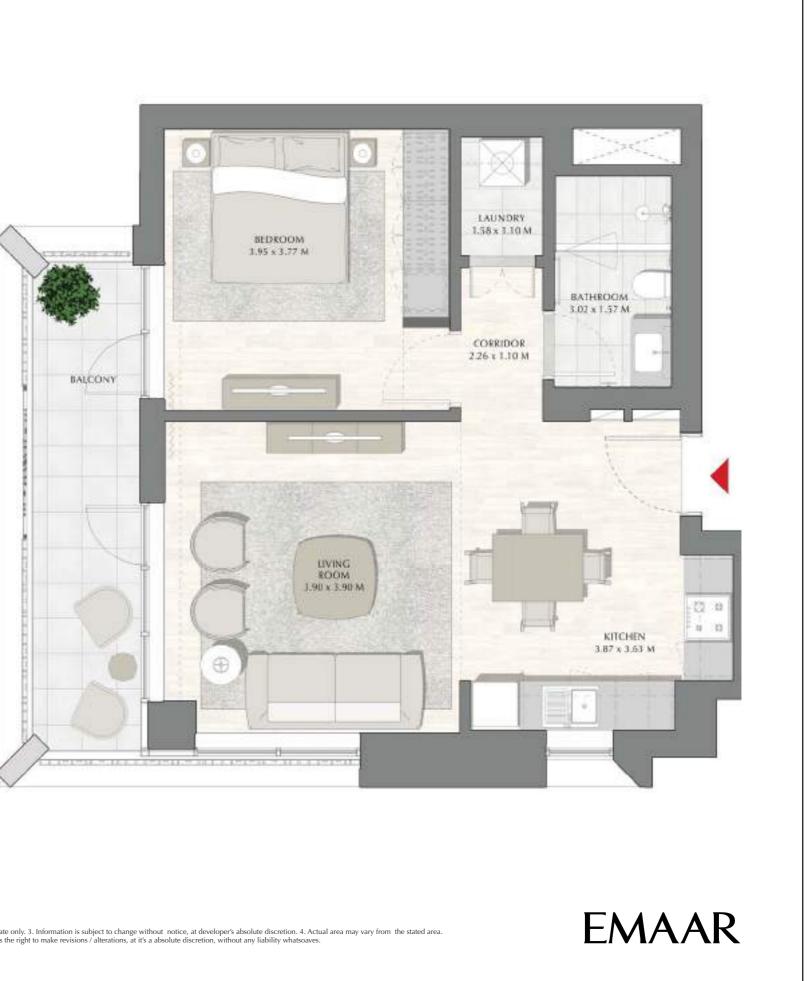

### 1 BEDROOM

| APARTMENT AREA | 65.39 SQ.M. | 703.85 SQ.FT. |
|----------------|-------------|---------------|
| BALCONY AREA   | 20.43 SQ.M. | 219.91 SQ.FT. |
| TOTAL AREA     | 85.82 SQ.M. | 923.76 SQ.FT. |