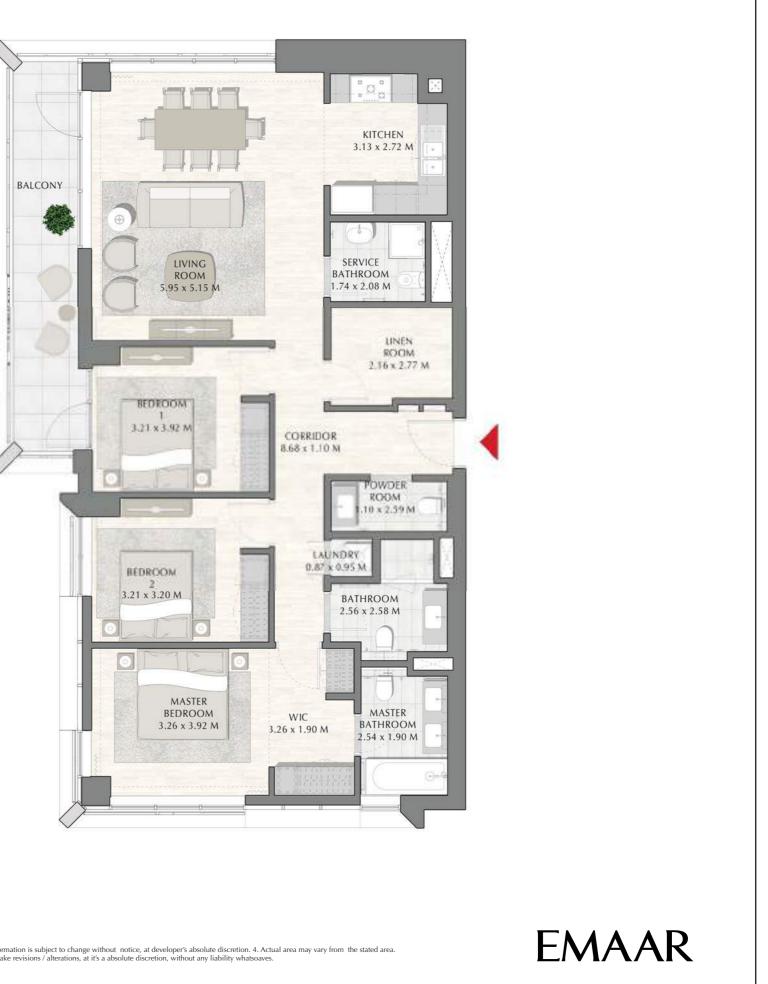

# SUNSET AT CREEK BEACH

BUILDING 2

LEVEL 1

UNIT 103

### 2 BEDROOM

| APARTMENT AREA | 88.24 SQ.M.  | 949.81 SQ.FT.  |
|----------------|--------------|----------------|
| BALCONY AREA   | 58.64 SQ.M.  | 631.20 SQ.FT.  |
| TOTAL AREA     | 146.88 SQ.M. | 1581.01 SQ.FT. |

FLOOR PLAN 1. All dimensions are in imperial and metric, and measured from finish to finish excluding construction tolerances. 2.All materials, dimensions, and drawings are approximate only. 3. Information is subject to change without notice, at developer's absolute discretion. 4. Actual area may vary from the stated area. 5. Drawings not to scale. 6. All images used are for illustrative purpose only and do not represent the actual size , features, specifications, fittings, and funishings. 7. The developer reserves the right to make revisions / alterations, at it's a absolute discretion, without any liability whatsoaves.