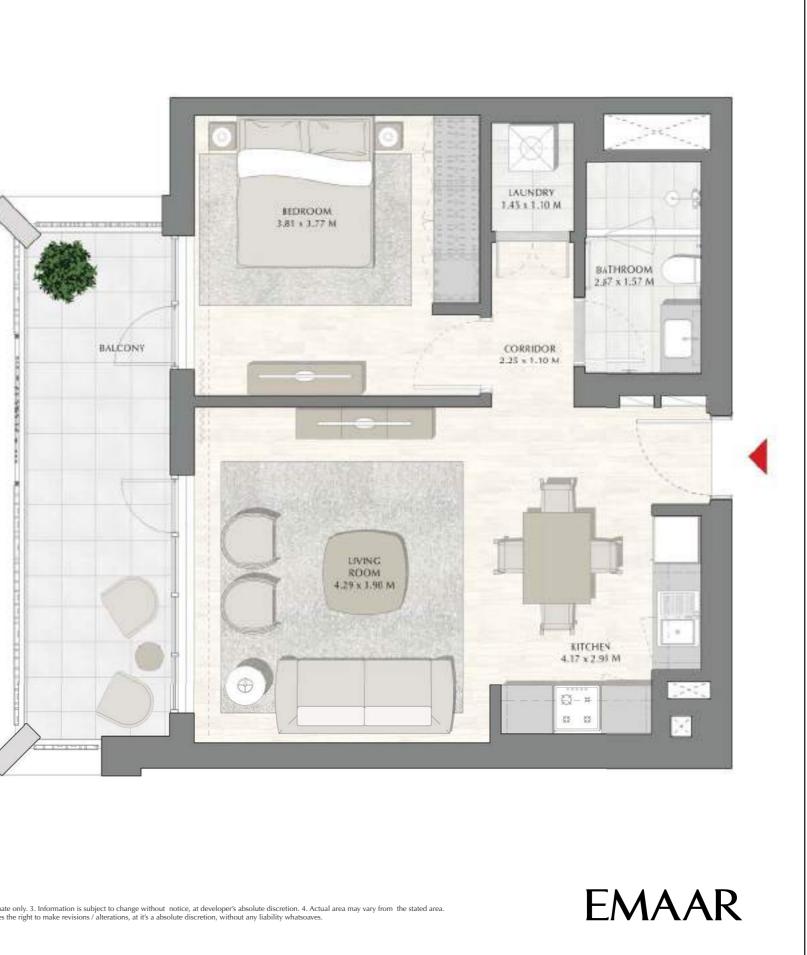

### 1 BEDROOM

| APARTMENT AREA | 59.70 SQ.M. | 642.61 SQ.FT. |
|----------------|-------------|---------------|
| BALCONY AREA   | 27.88 SQ.M. | 300.10 SQ.FT. |
| TOTAL AREA     | 87.58 SQ.M. | 942.71 SQ.FT. |