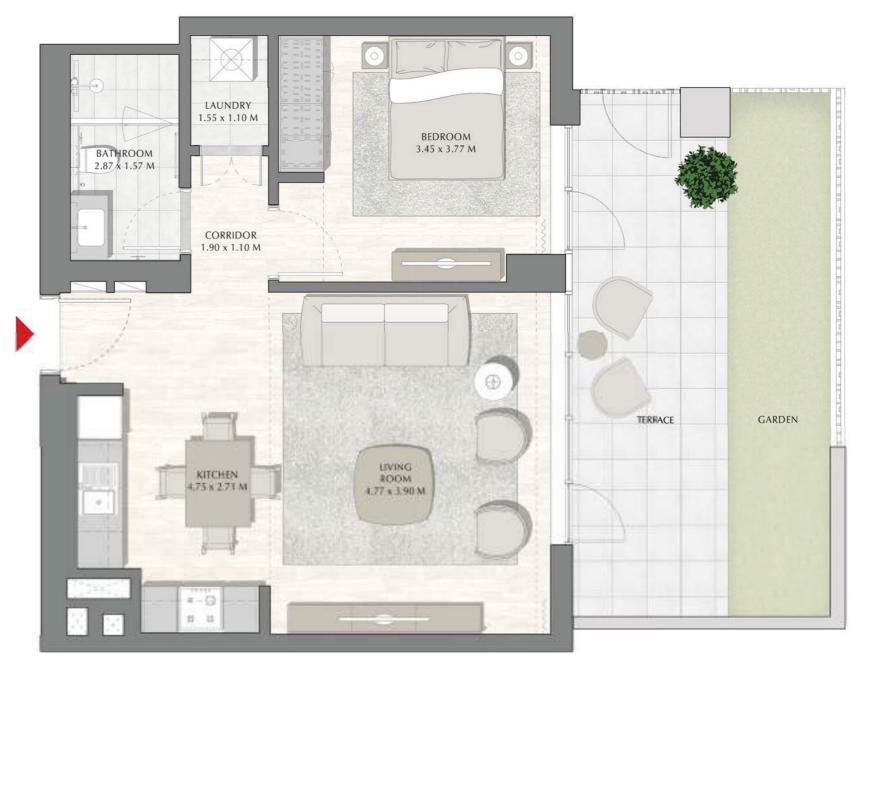

### 1 BEDROOM

| APARTMENT AREA | 59.70 SQ.M. | 642.61 SQ.FT. |
|----------------|-------------|---------------|
| BALCONY AREA   | 27.88 SQ.M. | 300.10 SQ.FT. |
| TOTAL AREA     | 87.58 SQ.M. | 942.71 SQ.FT. |