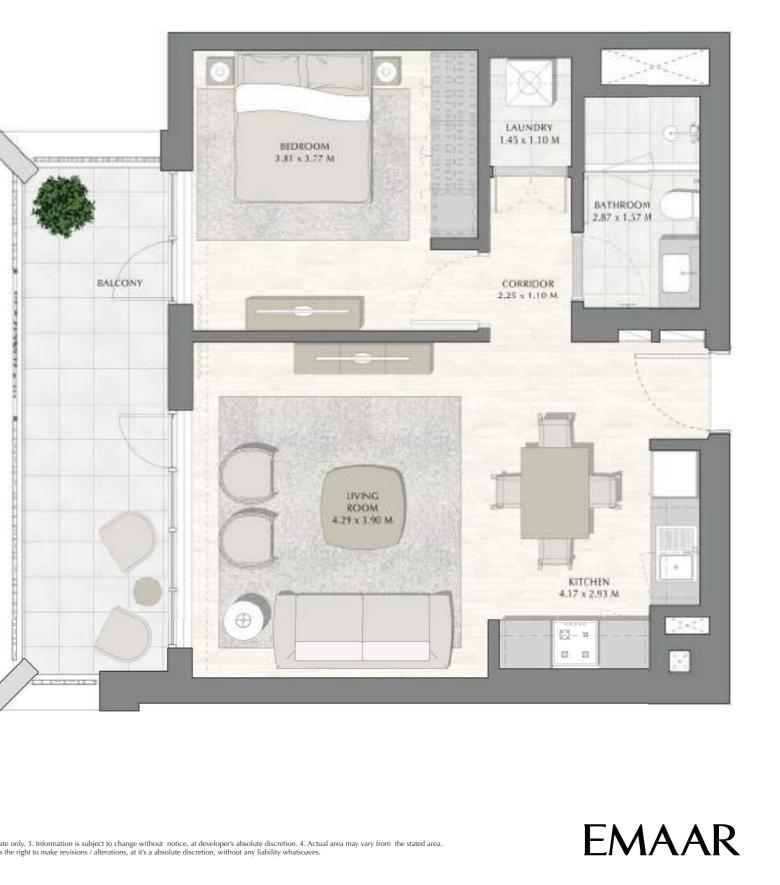

### 1 BEDROOM

| APARTMENT AREA | 59.70 SQ.M. | 642.61 SQ.FT. |
|----------------|-------------|---------------|
| BALCONY AREA   | 27.88 SQ.M. | 300.10 SQ.FT. |
| TOTAL AREA     | 87.58 SQ.M. | 942.71 SQ.FT. |