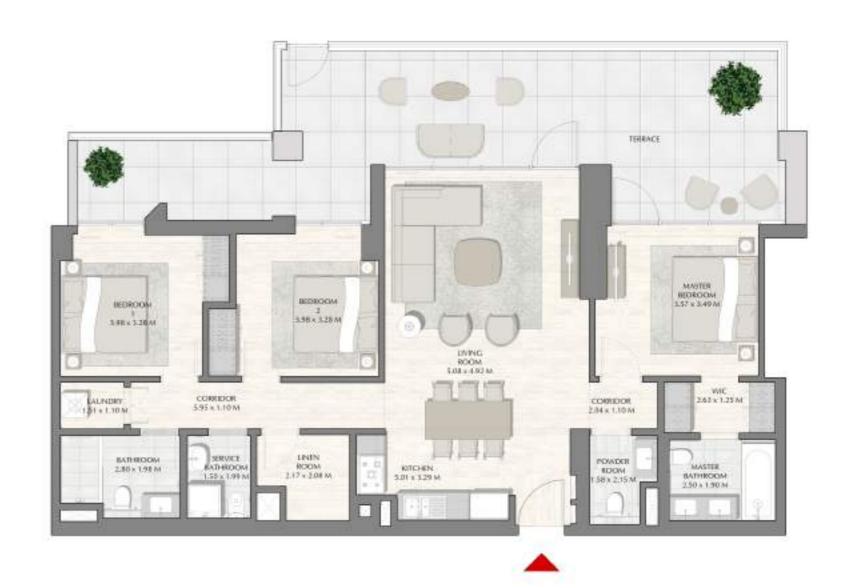

# SUNSET AT CREEK BEACH

BUILDING 2

MEZZANINE LEVEL

UNIT M01

### 3 BEDROOM

| APARTMENT AREA | 123.94 SQ.M. | 1334.08 SQ.FT. |
|----------------|--------------|----------------|
| BALCONY AREA   | 52.11 SQ.M.  | 560.91 SQ.FT.  |
| TOTAL AREA     | 176.05 SQ.M. | 1894.99 SQ.FT. |