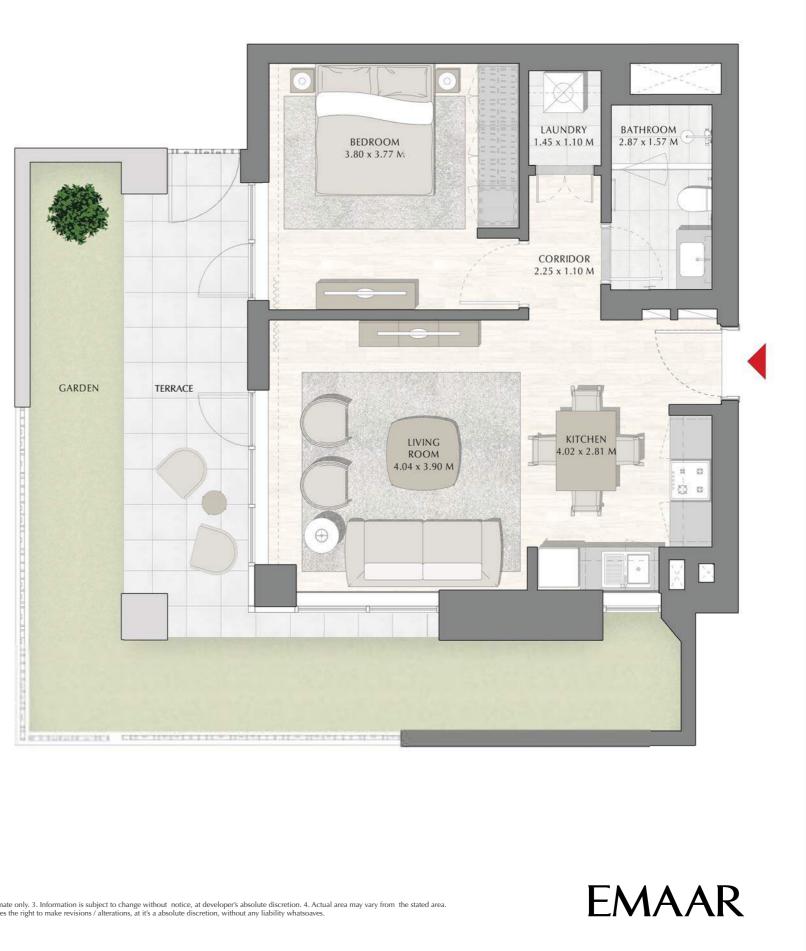

### 1 BEDROOM

| APARTMENT AREA | 59.81 SQ.M. | 643.79 SQ.FT. |
|----------------|-------------|---------------|
| BALCONY AREA   | 29.94 SQ.M. | 322.27 SQ.FT. |
| TOTAL AREA     | 89.75 SQ.M. | 966.06 SQ.FT. |