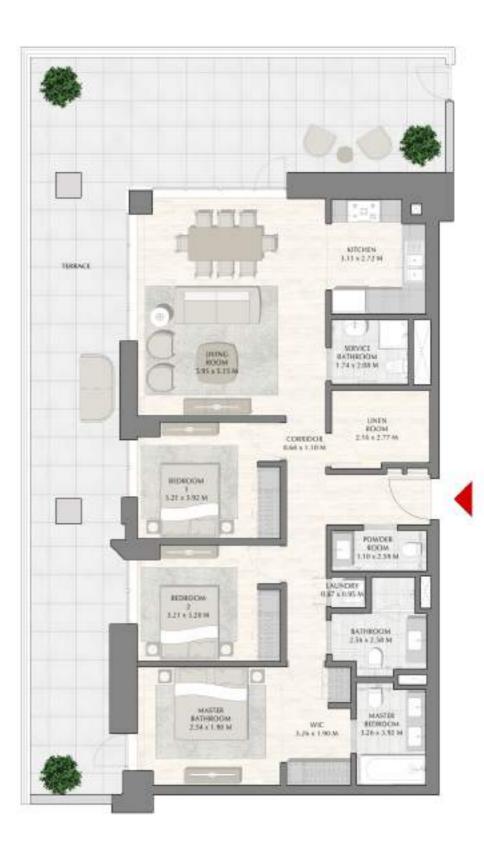

### 3 BEDROOM

| APARTMENT AREA | 123.94 SQ.M. | 1334.08 SQ.FT. |
|----------------|--------------|----------------|
| BALCONY AREA   | 52.11 SQ.M.  | 560.91 SQ.FT.  |
| TOTAL AREA     | 176.05 SQ.M. | 1894.99 SQ.FT. |