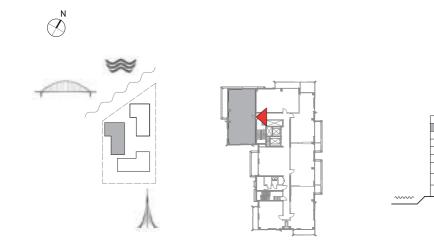

# SUNSET AT CREEK BEACH

BUILDING 2

MEZZANINE LEVEL

UNIT M01

### 3 BEDROOM

| APARTMENT AREA | 123.94 SQ.M. | 1334.08 SQ.FT. |
|----------------|--------------|----------------|
| BALCONY AREA   | 52.11 SQ.M.  | 560.91 SQ.FT.  |
| TOTAL AREA     | 176.05 SQ.M. | 1894.99 SQ.FT. |