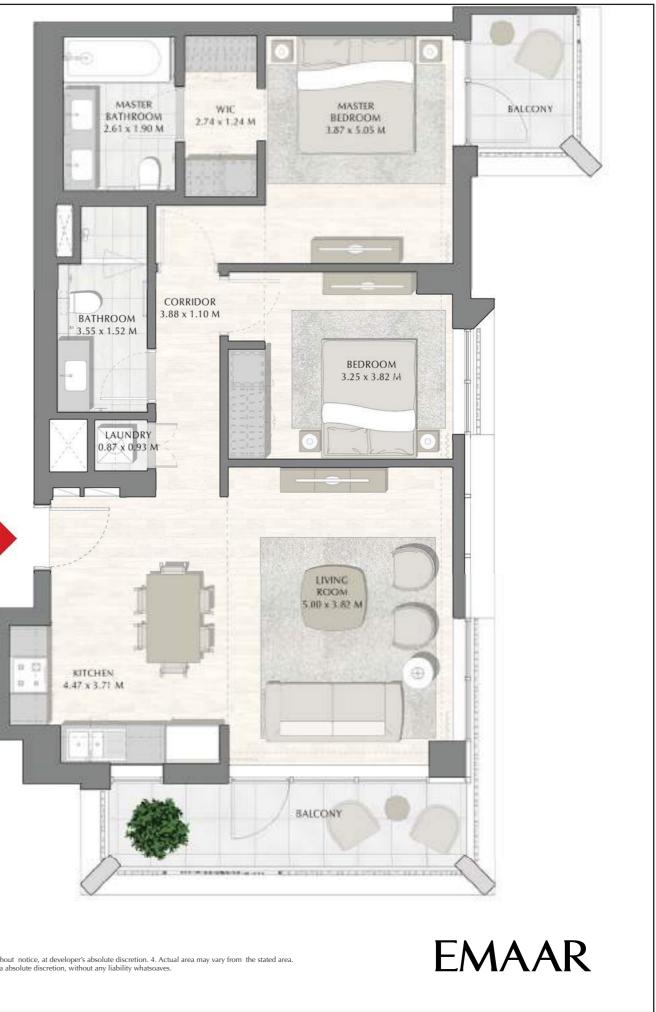

# SUNSET AT CREEK BEACH

BUILDING 2

LEVEL 1

UNIT 103

### 2 BEDROOM

| APARTMENT AREA | 88.24 SQ.M.  | 949.81 SQ.FT.  |
|----------------|--------------|----------------|
| BALCONY AREA   | 58.64 SQ.M.  | 631.20 SQ.FT.  |
| TOTAL AREA     | 146.88 SQ.M. | 1581.01 SQ.FT. |