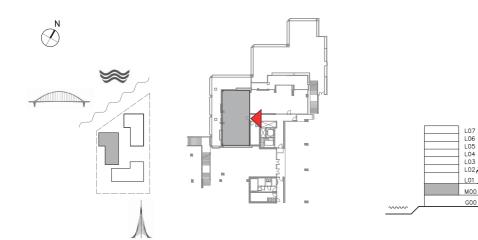

# SUNSET AT CREEK BEACH

BUILDING 2

MEZZANINE LEVEL

UNIT M01

### 3 BEDROOM

| APARTMENT AREA | 123.94 SQ.M. | 1334.08 SQ.FT. |
|----------------|--------------|----------------|
| BALCONY AREA   | 52.11 SQ.M.  | 560.91 SQ.FT.  |
| TOTAL AREA     | 176.05 SQ.M. | 1894.99 SQ.FT. |