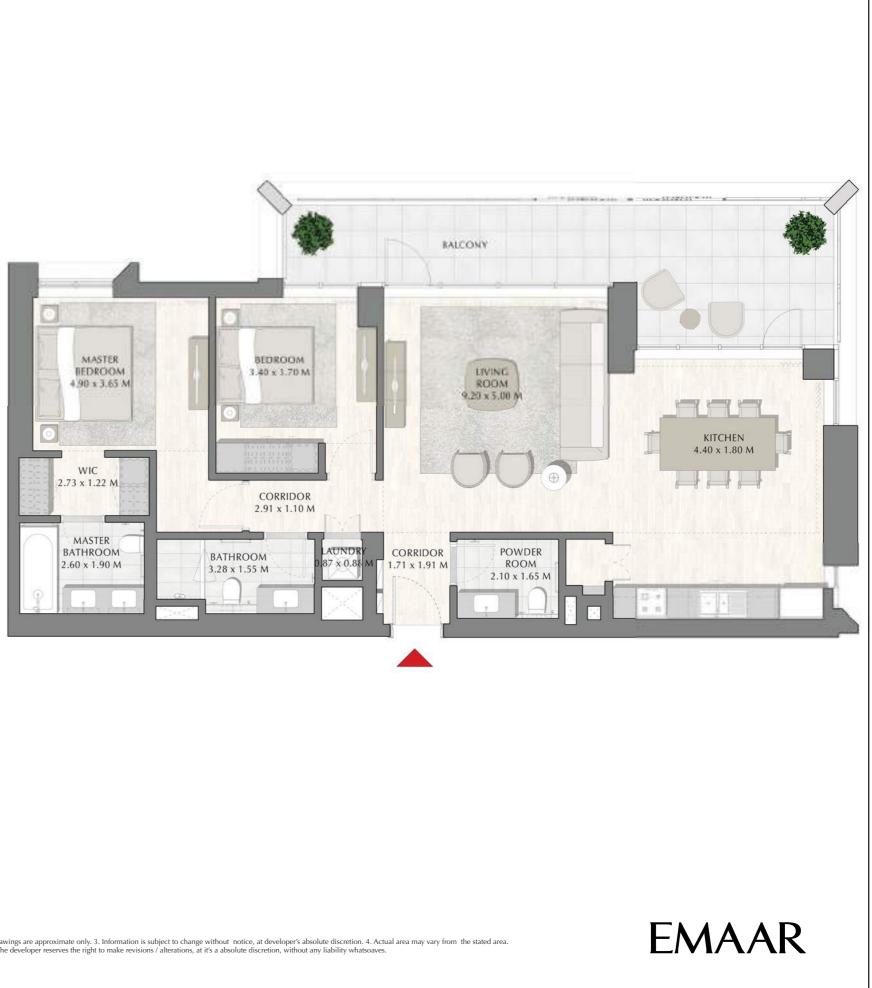

### 2 BEDROOM

| APARTMENT AREA | 88.24 SQ.M.  | 949.81 SQ.FT.  |
|----------------|--------------|----------------|
| BALCONY AREA   | 58.64 SQ.M.  | 631.20 SQ.FT.  |
| TOTAL AREA     | 146.88 SQ.M. | 1581.01 SQ.FT. |