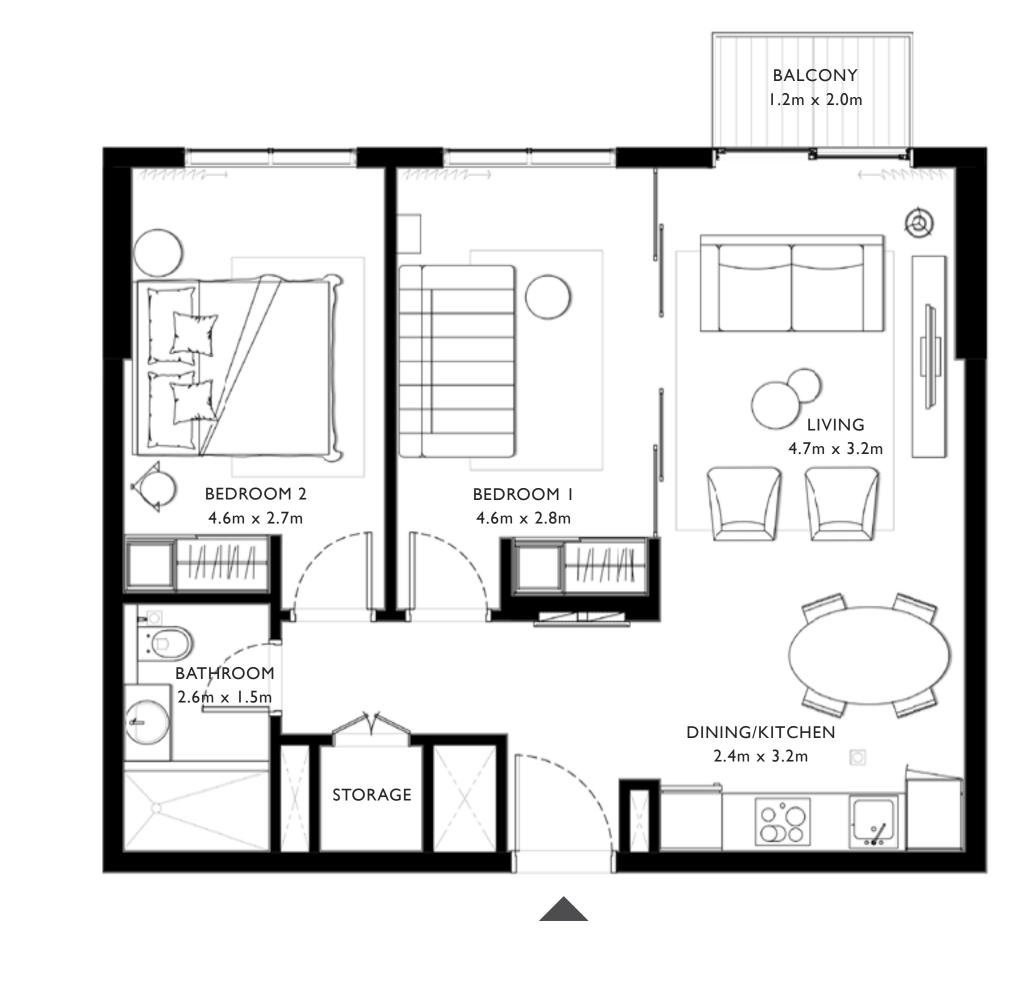

#### UNIT 02 | LEVEL 01, 02-10, 11, 12-16

| SUITE AREA   | 697.29 SQ.FT. | 64.78 SQ.M. |
|--------------|---------------|-------------|
| BALCONY AREA | 26.05 SQ.FT.  | 2.42 SQ.M.  |
| TOTAL AREA   | 723.34 SQ.FT. | 67.20 SQ.M. |

#### UNIT 03 | LEVEL 01, 02-10, 11, 12-16

| SUITE AREA   | 698.79 SQ.FT. | 64.92 SQ.M. |
|--------------|---------------|-------------|
| BALCONY AREA | 26.05 SQ.FT.  | 2.42 SQ.M.  |
| TOTAL AREA   | 724.84 SQ.FT. | 67.34 SQ.M. |