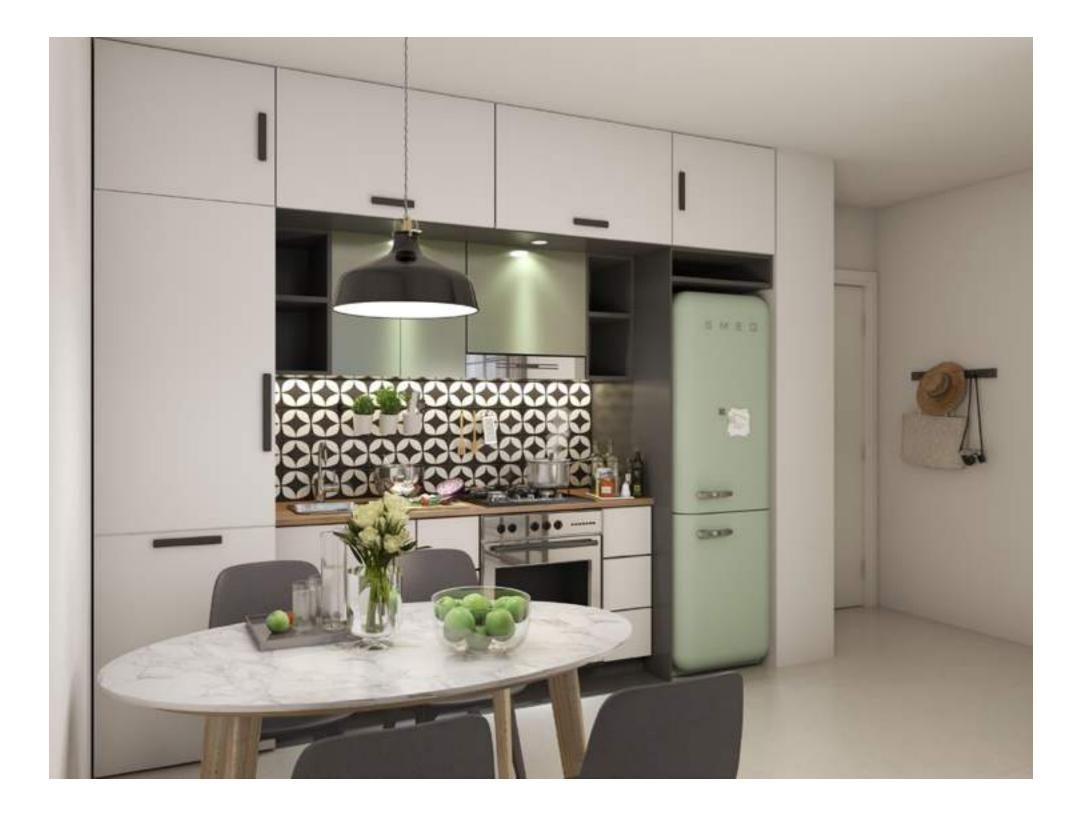

### TRENDY COOL INTERIORS

Come home to a unique and inspiring setting. Collective 2.0's apartments buck the mainstream interior design trends by embracing cosy industrial chic. With partitions that allow your bedroom to spill onto the living room, enjoy plenty of space for friends, fun and laughter. Step onto your balcony and lap up the views of the Downtown Dubai skyline.