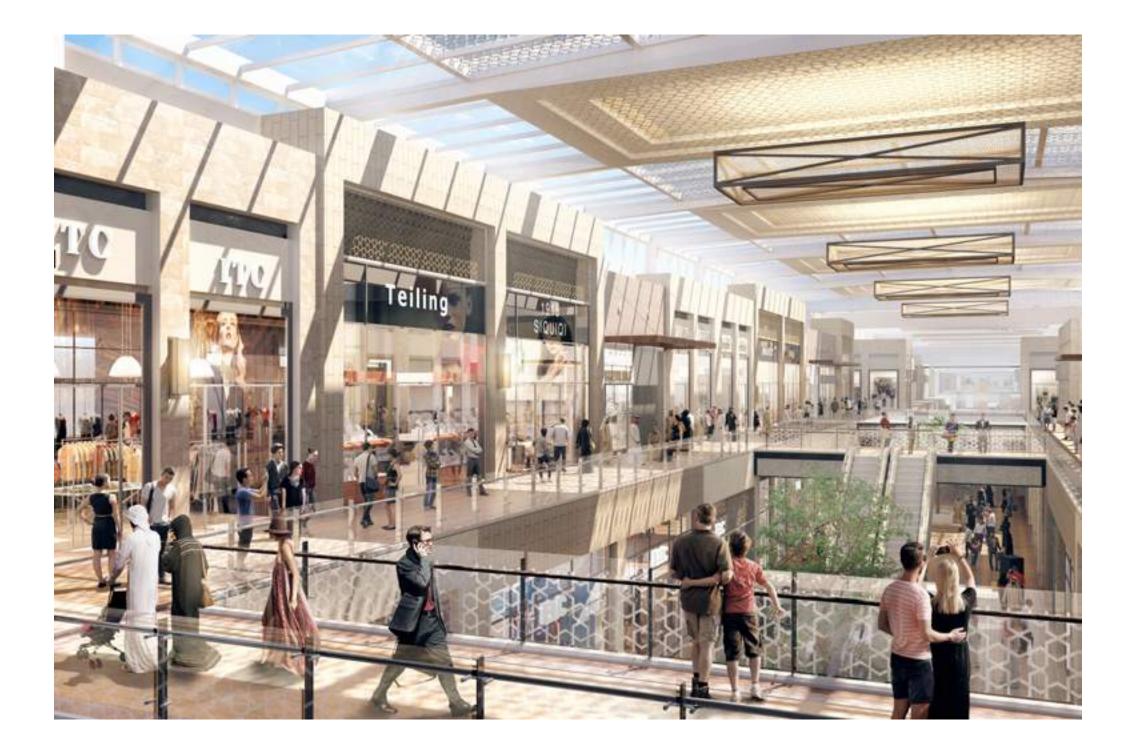

## DUBAI HILLS MALL

Enjoy 2 million square feet of retail indulgence spread out over two floors. Set to attract visitors from far and wide,
Dubai Hills Mall is home to over 650 retail and F&B outlets
including entertainment outlets, a Cineplex and hypermarket.