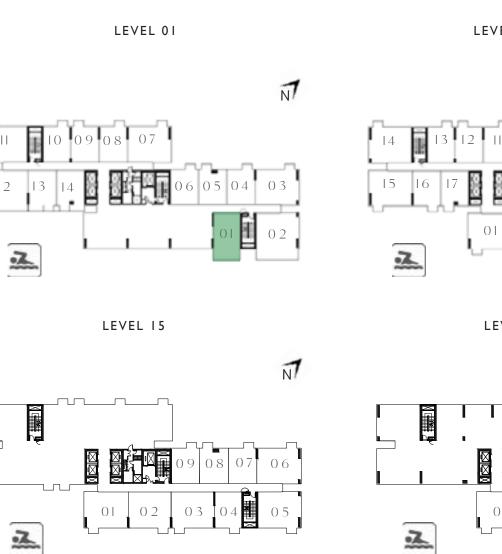

LEVEL 01

LEVEL I5

BEDROOM 1

FLOOR PLAN 1. All dimensions are in imperial and metric, and measured from finish to finish excluding construction tolerances. 2. All materials, dimensions, and drawings are approximate only. 3. Information is subject to change without notice, at developer's absolute discretion. 4. Actual area may vary from the stated area. 5. Drawings not to scale. 6. All images used are for illustrative purposes only and do not represent the actual size, features, specifications, fittings, and furnishings. 7. The developer reserves the right to make revisions / alterations, at it's absolute discretion, without any liability whatsoever.

BALCONY

1.2m x 2.0m

LIVING 4.6m x 3.4m

←un<del>n</del>

٢

BALCONY

1.2m x 2.0m

LIVING

0