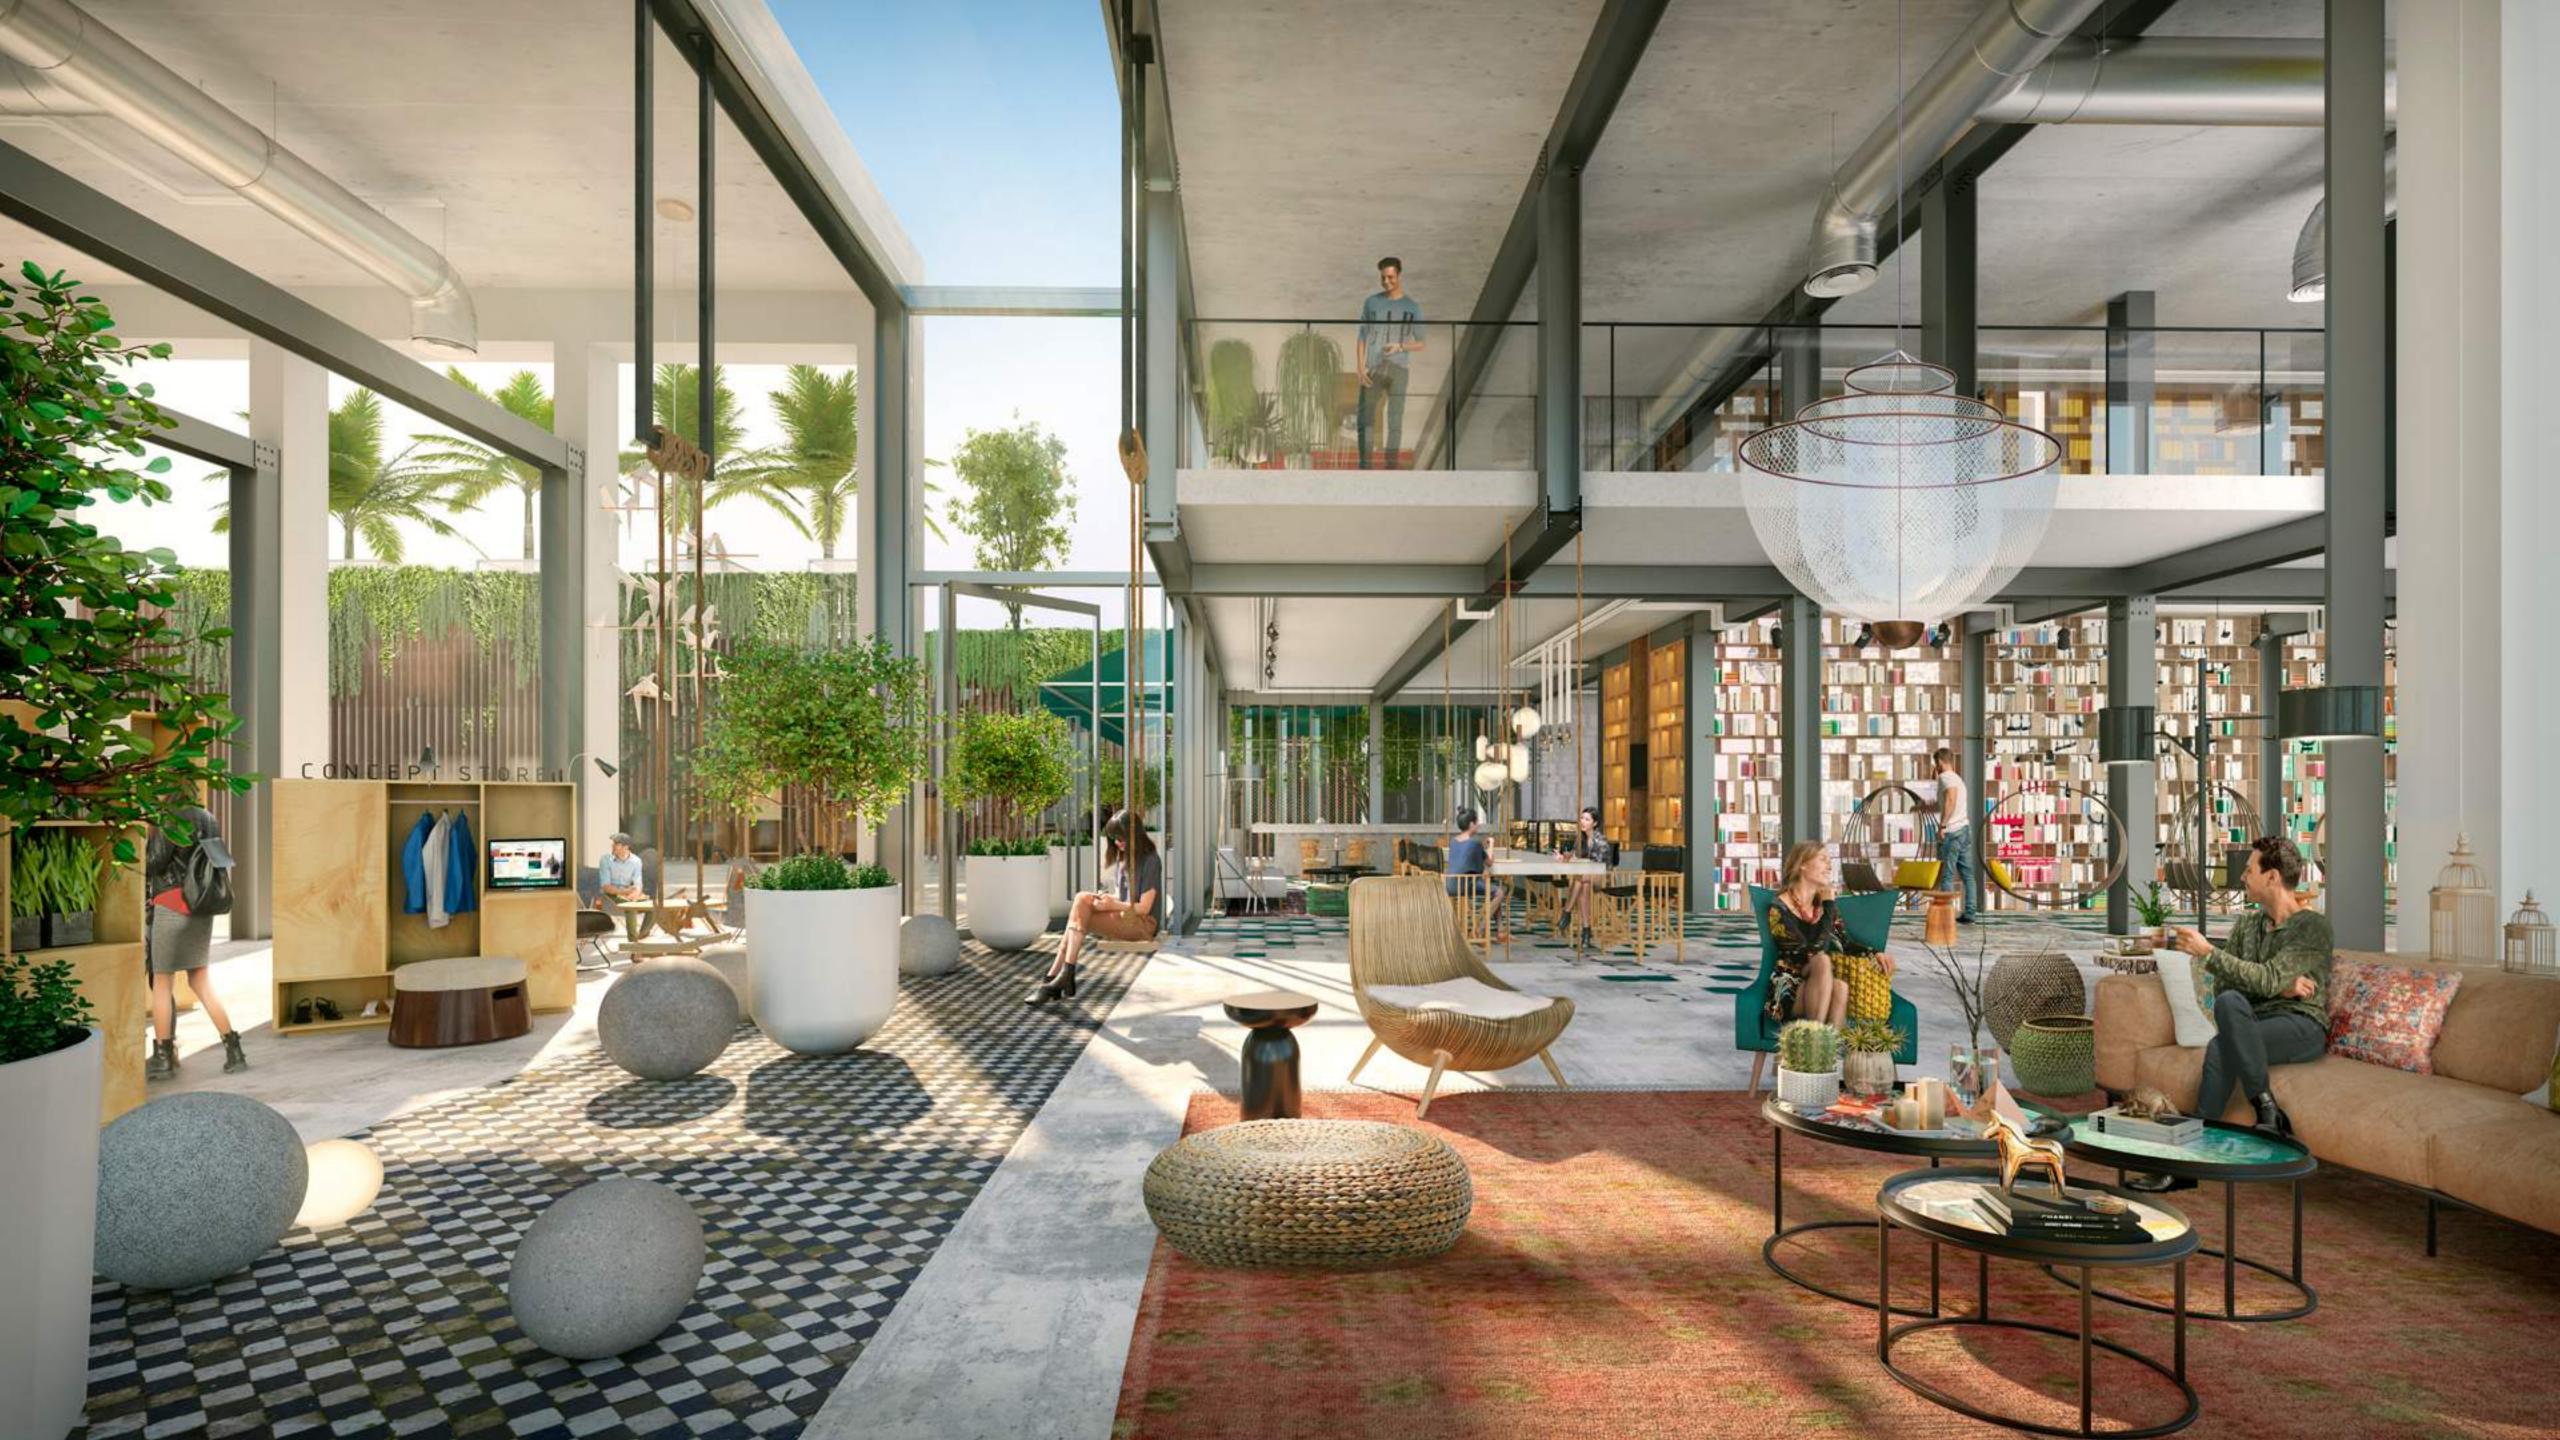

### SPACES TO SPREAD YOUR WINGS

Start your day with an energising workout at one of the fullyequipped gyms. Head to the library to get some work done, then unwind at the game area, cinema room or the outdoor lounge. Take a refreshing dip in the pool, then head down to the collaborative space to catch up with your neighbours and friends.