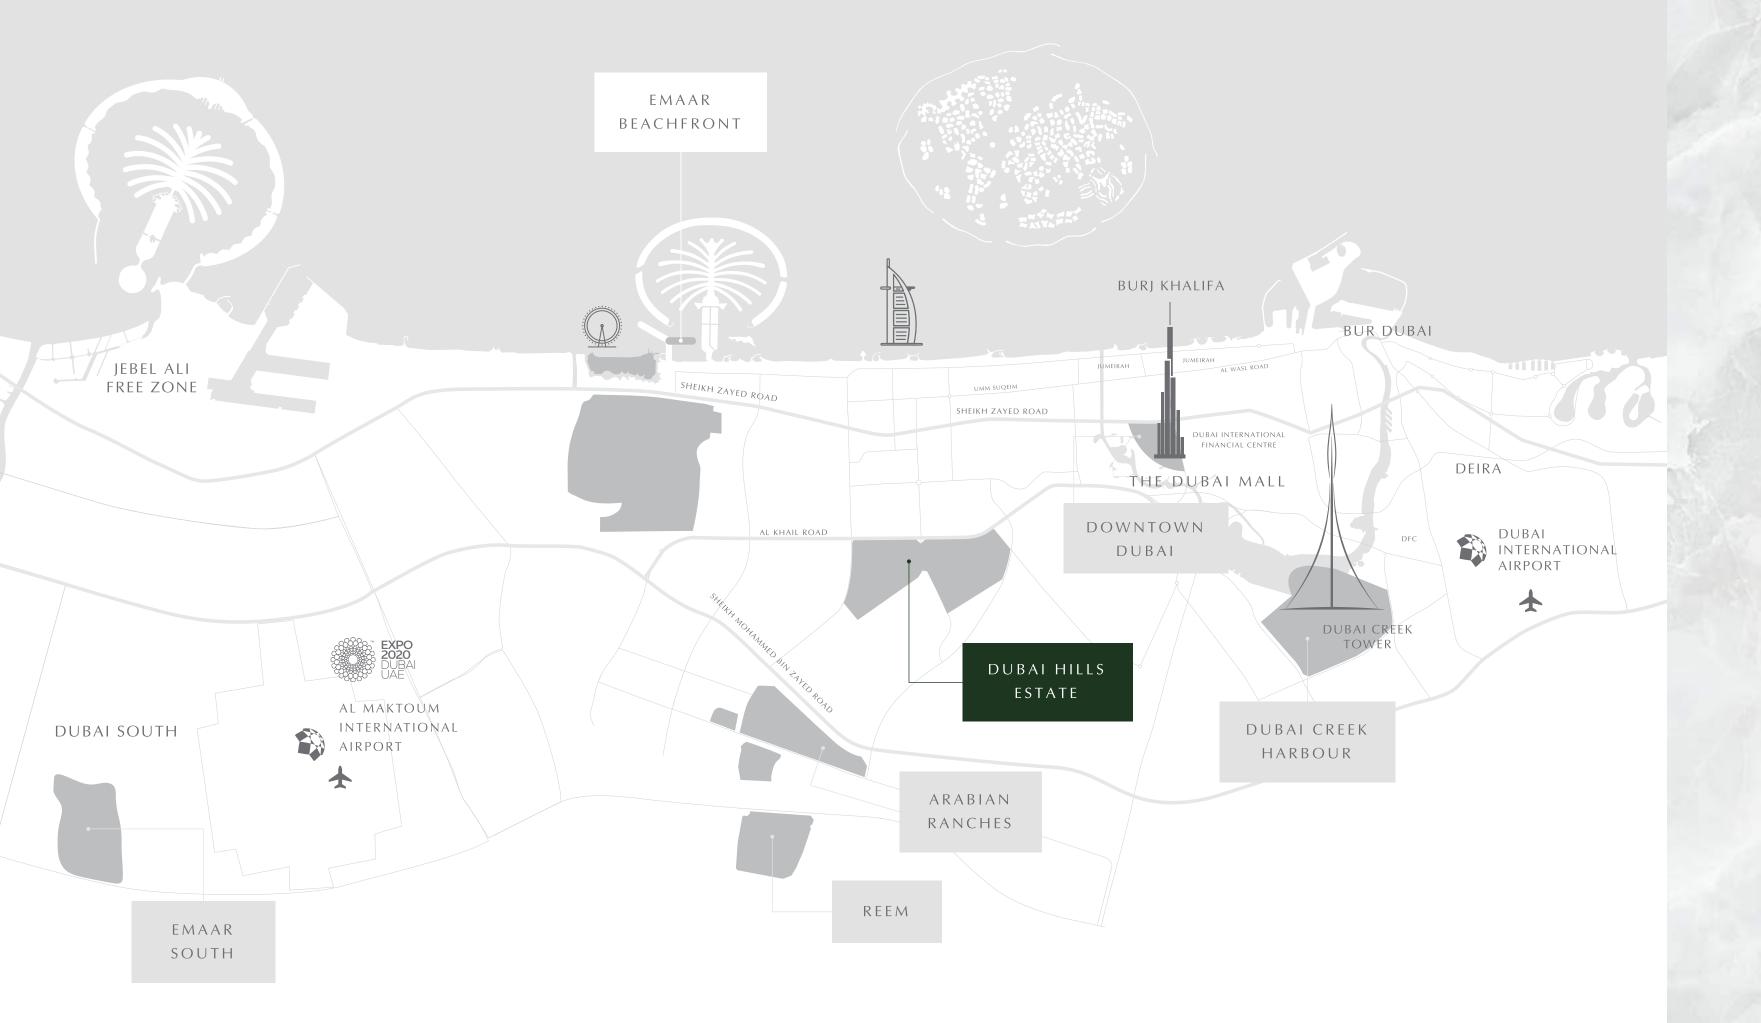

## DUBAI HILLS ESTATE

Discover a unique blend of elegantly-planned neighbourhoods crafted around a magnificent 18-hole championship golf course. As the largest development of its kind in the region, Dubai Hills Estate is an aspirational city within a city that will transform the way you live.

#### A CENTRAL BASE

Nestled alongside Rove Hotel and Business Park, which increase the property value, Collective 2.0 has the perfect location for a chic urban lifestyle. Enjoy trendy shopping venues at Dubai Hills Boulevard, meet friends at the vibrant Dubai Hills Park, or explore over 650 shopping and dining outlets at the Dubai Hills Mall. With access to Al Khail Road and the nearby metro station, Downtown Dubai is just moments away.

## DUBAI HILLS

BOULEVARD

The Dubai Hills Boulevard runs along the length of Dubai Hills Estate linking key destinations such as the retail, parks, hospitals, schools and residential communities. Striking a perfect balance between timeless and contemporary design, the boulevard is brightly adorned with art installations, pop-up retail and lush flowering trees creating a comfortable shaded environment. A true urban oasis within the city, this is where the world comes to connect.

## DUBAI HILLS MALL

Enjoy 2 million square feet of retail indulgence spread out over two floors. Set to attract visitors from far and wide,
Dubai Hills Mall is home to over 650 retail and F&B outlets
including entertainment outlets, a Cineplex and hypermarket.

dubai hills PARK

Stretching across 180,000 square metres – the size of 30 football fields, this verdant green space is your new haven in which to relax, unwind and explore activities that nourish the mind, body and soul.