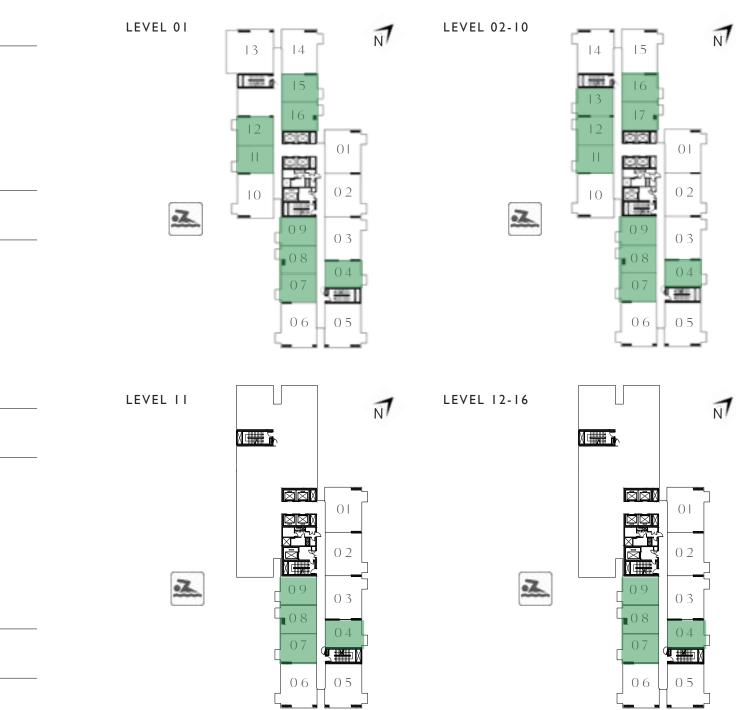

#### KEY PLAN - TOWER A

FLOOR PLAN 1. All dimensions are in imperial and metric, and measured from finish to finish excluding construction tolerances. 2. All materials, dimensions, and drawings are approximate only. 3. Information is subject to change without notice, at developer's absolute discretion. 4. Actual area may vary from the stated area. 5. Drawings not to scale. 6. All images used are for illustrative purposes only and do not represent the actual size, features, specifications, fittings, and furnishings. 7. The developer reserves the right to make revisions / alterations, at it's absolute discretion, without any liability whatsoever.

KEY PLAN - TOWER A

N

- -13

100

2

2

881

09

08

07

09

08

 $\cap \mathbf{Z}$ 

03

04

03

04

9.EET

N

LEVEL 02-10

2

2

LEVEL 12-16