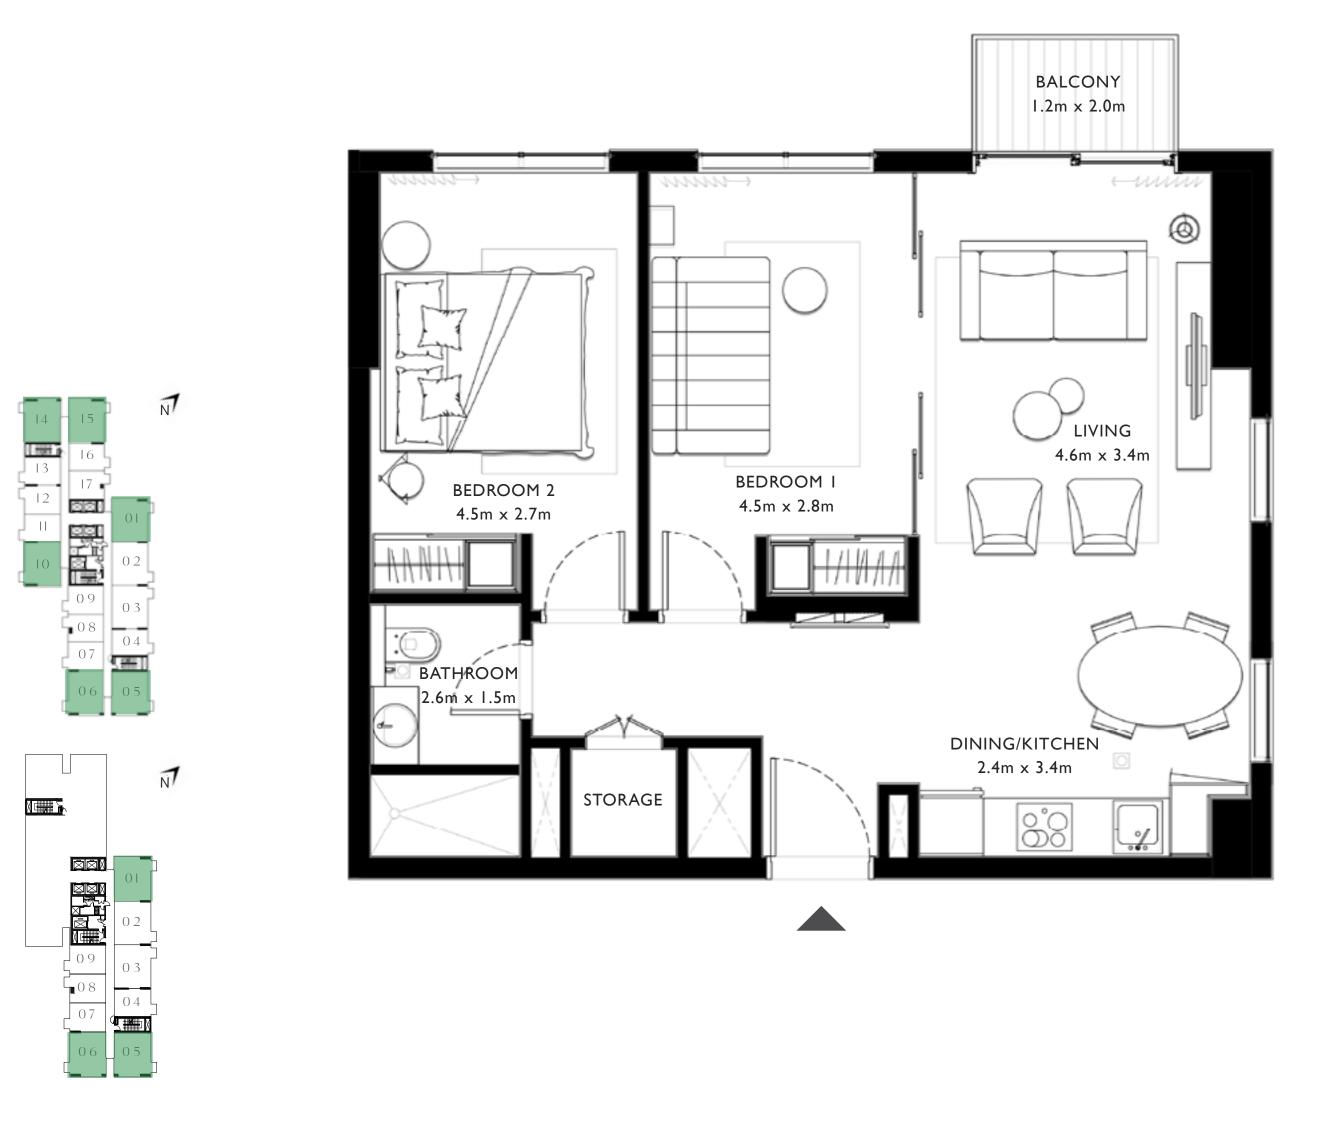

#### KEY PLAN - TOWER A

FLOOR PLAN 1. All dimensions are in imperial and metric, and measured from finish to finish excluding construction tolerances. 2. All materials, dimensions, and drawings are approximate only. 3. Information is subject to change without notice, at developer's absolute discretion. 4. Actual area may vary from the stated area. 5. Drawings not to scale. 6. All images used are for illustrative purposes only and do not represent the actual size, features, specifications, fittings, and furnishings. 7. The developer reserves the right to make revisions / alterations, at it's absolute discretion, without any liability whatsoever.

KEY PLAN - TOWER A

N

- -13

100

2

2

881

09

08

07

09

08

 $\cap \mathbf{Z}$ 

03

04

03

04

9.EET

N

LEVEL 02-10

2

2

LEVEL 12-16