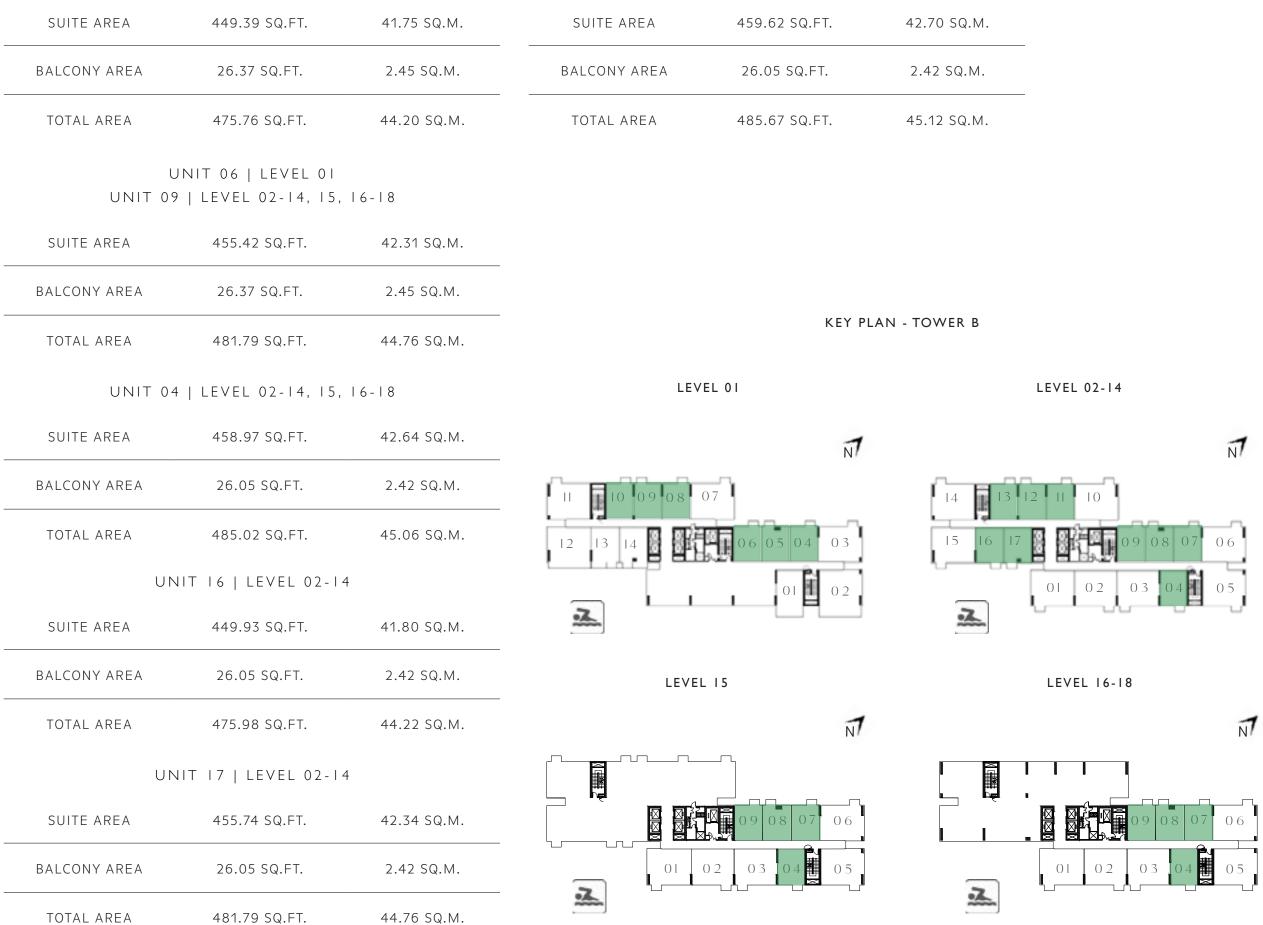

#### UNIT 04 & 05 | LEVEL 01

UNIT 07 & 08 | LEVEL 02-14, 15, 16-18

#### UNIT 08, 09, 10 | LEVEL 01 UNIT 11, 12, 13 | LEVEL 02-14

FLOOR PLAN 1. All dimensions are in imperial and metric, and measured from finish to finish excluding construction tolerances. 2. All materials, dimensions, and drawings are approximate only. 3. Information is subject to change without notice, at developer's absolute discretion. 4. Actual area may vary from the stated area. 5. Drawings not to scale. 6. All images used are for illustrative purposes only and do not represent the actual size, features, specifications, fittings, and furnishings. 7. The developer reserves the right to make revisions / alterations, at it's absolute discretion, without any liability whatsoever.

#### UNIT I3 | LEVEL OI

| SUITE AREA     | 449.93 SQ.FT.      | 41.80 SQ.M. |
|----------------|--------------------|-------------|
| BALCONY AREA   | 60.17 SQ.FT.       | 5.59 SQ.M.  |
| TOTAL AREA     | 510.10 SQ.FT.      | 47.39 SQ.M. |
|                | UNIT 14   LEVEL 01 |             |
| <br>SUITE AREA | 455.74 SQ.FT.      | 42.34 SQ.M. |
| BALCONY AREA   | 66.41 SQ.FT.       | 6.17 SQ.M.  |
| <br>TOTAL AREA | 522.15 SQ.FT.      | 48.51 SQ.M. |

KEY PLAN - TOWER B

FLOOR PLAN 1. All dimensions are in imperial and metric, and measured from finish to finish excluding construction tolerances. 2. All materials, dimensions, and drawings are approximate only. 3. Information is subject to change without notice, at developer's absolute discretion. 4. Actual area may vary from the stated area. 5. Drawings not to scale. 6. All images used are for illustrative purposes only and do not represent the actual size, features, specifications, fittings, and furnishings. 7. The developer reserves the right to make revisions / alterations, at it's absolute discretion, without any liability whatsoever.