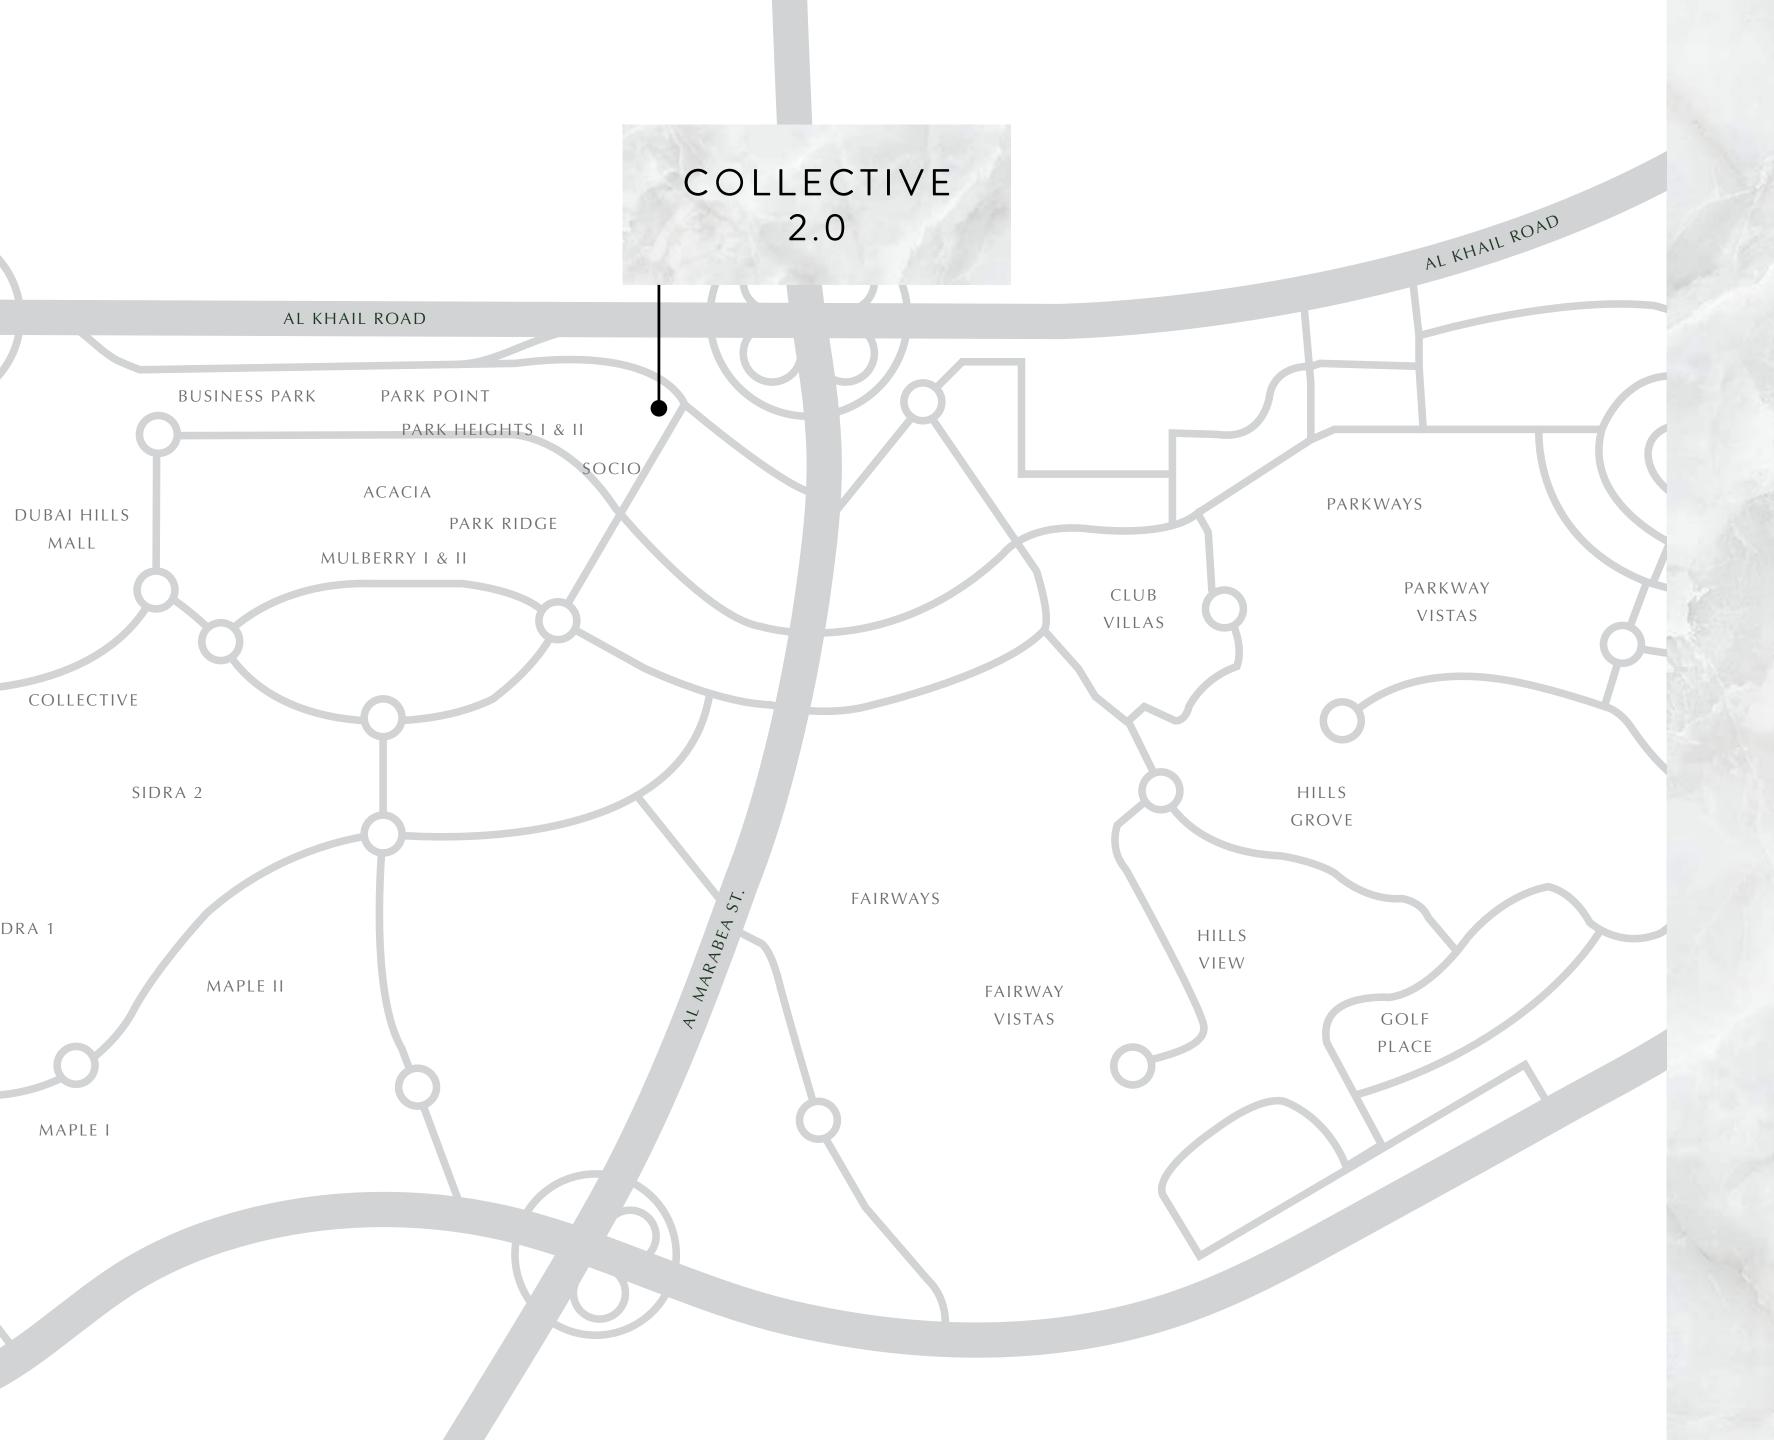

#### A CENTRAL BASE

Nestled alongside Rove Hotel and Business Park, which increase the property value, Collective 2.0 has the perfect location for a chic urban lifestyle. Enjoy trendy shopping venues at Dubai Hills Boulevard, meet friends at the vibrant Dubai Hills Park, or explore over 650 shopping and dining outlets at the Dubai Hills Mall. With access to Al Khail Road and the nearby metro station, Downtown Dubai is just moments away.

## DUBAI HILLS

BOULEVARD

The Dubai Hills Boulevard runs along the length of Dubai Hills Estate linking key destinations such as the retail, parks, hospitals, schools and residential communities. Striking a perfect balance between timeless and contemporary design, the boulevard is brightly adorned with art installations, pop-up retail and lush flowering trees creating a comfortable shaded environment. A true urban oasis within the city, this is where the world comes to connect.

## DUBAI HILLS MALL

Enjoy 2 million square feet of retail indulgence spread out over two floors. Set to attract visitors from far and wide,
Dubai Hills Mall is home to over 650 retail and F&B outlets
including entertainment outlets, a Cineplex and hypermarket.

dubai hills PARK

Stretching across 180,000 square metres – the size of 30 football fields, this verdant green space is your new haven in which to relax, unwind and explore activities that nourish the mind, body and soul.