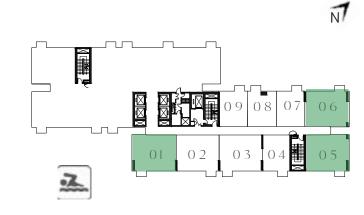

#### TOWER B

#### 2 BEDROOM

UNIT 03 | LEVEL 01 UNIT 06 | LEVEL 02-14, 15, 16-18

SUITE AREA 700.62 SQ.FT. 65.09 SQ.M. BALCONY AREA 26.37.FT. 2.45 SQ.M. TOTAL AREA 726.99 SQ.FT. 67.54 SQ.M. UNIT 01 | LEVEL 02-14, 15, 16-18 SUITE AREA 715.48 SQ.FT. 66.47 SQ.M. BALCONY AREA 26.05 SQ.FT. 2.42 SQ.M.

KEY PLAN - TOWER B

N

741.53 SQ.FT.

68.89 SQ.M.

TOTAL AREA

| SUITE AREA   | 715.48 SQ.FT.                             | 66.47 SQ.M. |
|--------------|-------------------------------------------|-------------|
| BALCONY AREA | 26.37 SQ.FT.                              | 2.45 SQ.M.  |
| TOTAL AREA   | 741.85 SQ.FT.                             | 68.92 SQ.M. |
|              | T 07 & II   LEVEL (<br>10 & 14   LEVEL 02 |             |
| SUITE AREA   | 715.80 SQ.FT.                             | 66.50 SQ.M. |
| BALCONY AREA | 26.05 SQ.FT.                              | 2.42 SQ.M.  |
| TOTAL AREA   | 741.85 SQ.FT.                             | 68.92 SQ.M. |
| UN           | IT 15   LEVEL 02-14                       | 4           |
| SUITE AREA   | 700.95 SQ.FT.                             | 65.12 SQ.M. |
| BALCONY AREA | 26.05 SQ.FT.                              | 2.42 SQ.M.  |
| TOTAL AREA   | 727.00 SQ.FT.                             | 67.54 SQ.M. |