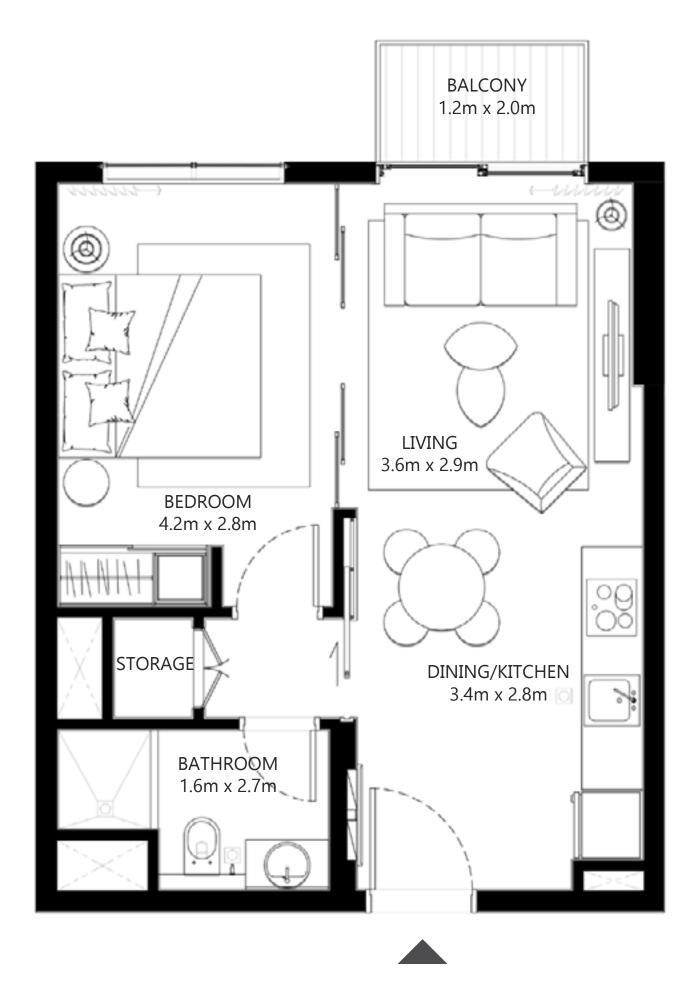

#### UNIT OI | LEVEL OI

| _ | SUITE AREA   | 458.65 SQ.FT. | 42.61 SQ.M. |
|---|--------------|---------------|-------------|
|   | BALCONY AREA | 137.35 SQ.FT. | 12.76 SQ.M. |
| _ | TOTAL AREA   | 596.00 SQ.FT. | 55.37 SQ.M. |

KEY PLAN - TOWER B

12

FLOOR PLAN 1. All dimensions are in imperial and metric, and measured from finish to finish excluding construction tolerances. 2. All materials, dimensions, and drawings are approximate only. 3. Information is subject to change without notice, at developer's absolute discretion. 4. Actual area may vary from the stated area. 5. Drawings not to scale. 6. All images used are for illustrative purposes only and do not represent the actual size, features, specifications, fittings, and furnishings. 7. The developer reserves the right to make revisions / alterations, at it's absolute discretion, without any liability whatsoever.