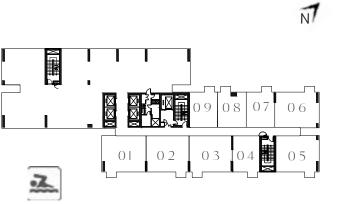

#### TOWER B

#### I BEDROOM

#### UNIT 04 & 05 | LEVEL 01

UNIT 07 & 08 | LEVEL 02-14, 15, 16-18

#### UNIT 08, 09, 10 | LEVEL 01 UNIT 11, 12, 13 | LEVEL 02-14

FLOOR PLAN 1. All dimensions are in imperial and metric, and measured from finish to finish excluding construction tolerances. 2. All materials, dimensions, and drawings are approximate only. 3. Information is subject to change without notice, at developer's absolute discretion. 4. Actual area may vary from the stated area. 5. Drawings not to scale. 6. All images used are for illustrative purposes only and do not represent the actual size, features, specifications, fittings, and furnishings. 7. The developer reserves the right to make revisions / alterations, at it's absolute discretion, without any liability whatsoever.