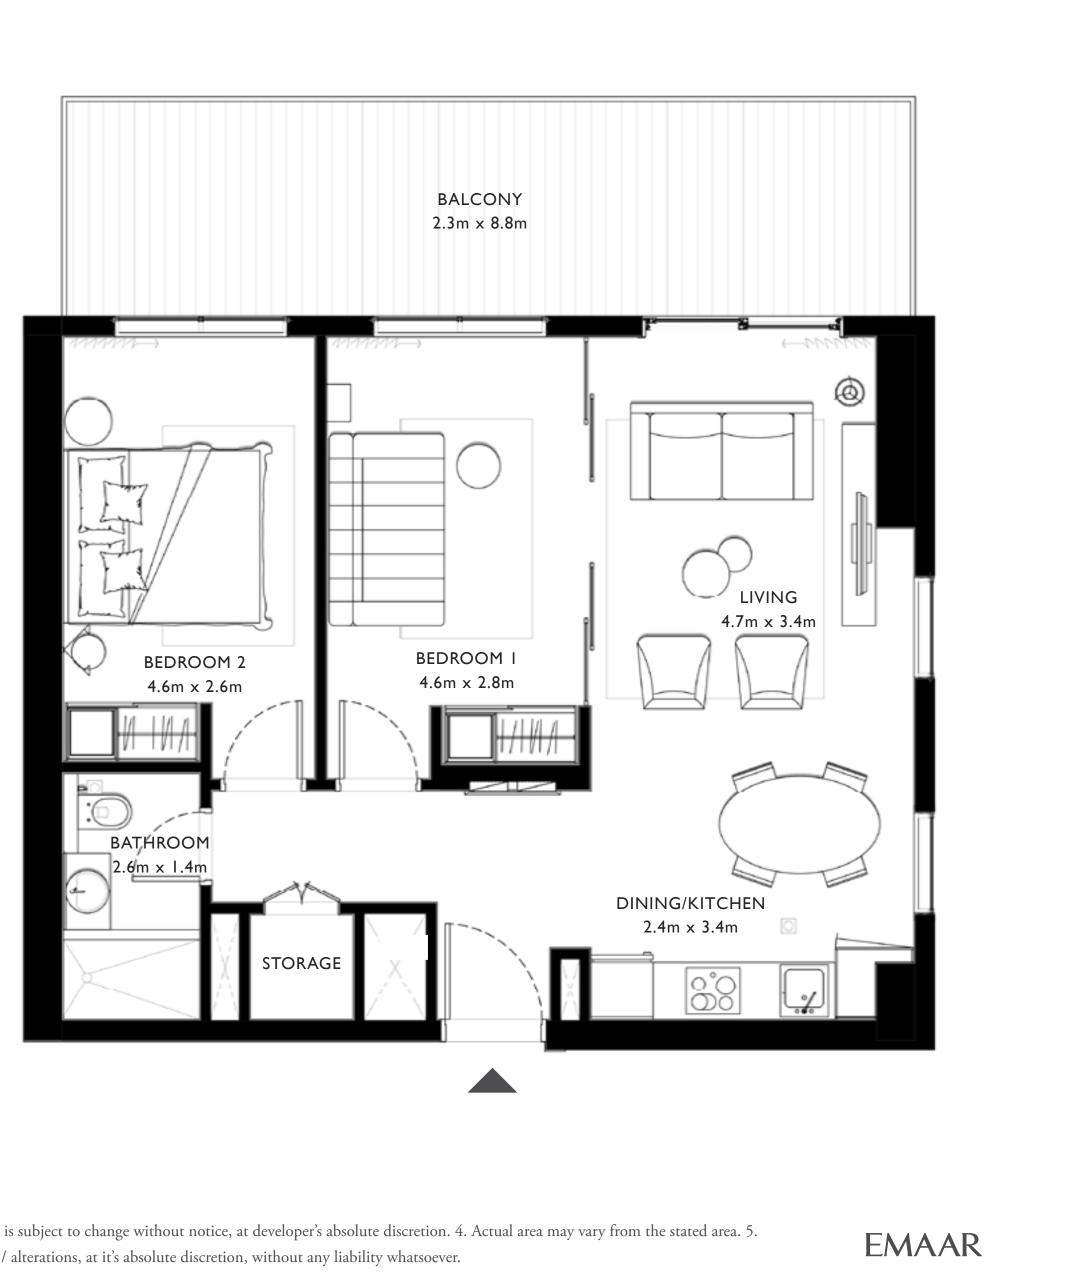

#### 2 BEDROOM

UNIT I3 | LEVEL OI

| SUITE AREA   | 715.48 SQ.FT. | 66.47 SQ.M. |
|--------------|---------------|-------------|
| BALCONY AREA | 223.03 SQ.FT. | 20.72 SQ.M. |
| TOTAL AREA   | 938.51 SQ.FT. | 87.19 SQ.M. |

KEY PLAN - TOWER A

FLOOR PLAN 1. All dimensions are in imperial and metric, and measured from finish to finish excluding construction tolerances. 2. All materials, dimensions, and drawings are approximate only. 3. Information is subject to change without notice, at developer's absolute discretion. 4. Actual area may vary from the stated area. 5. Drawings not to scale. 6. All images used are for illustrative purposes only and do not represent the actual size, features, specifications, fittings, and furnishings. 7. The developer reserves the right to make revisions / alterations, at it's absolute discretion, without any liability whatsoever.