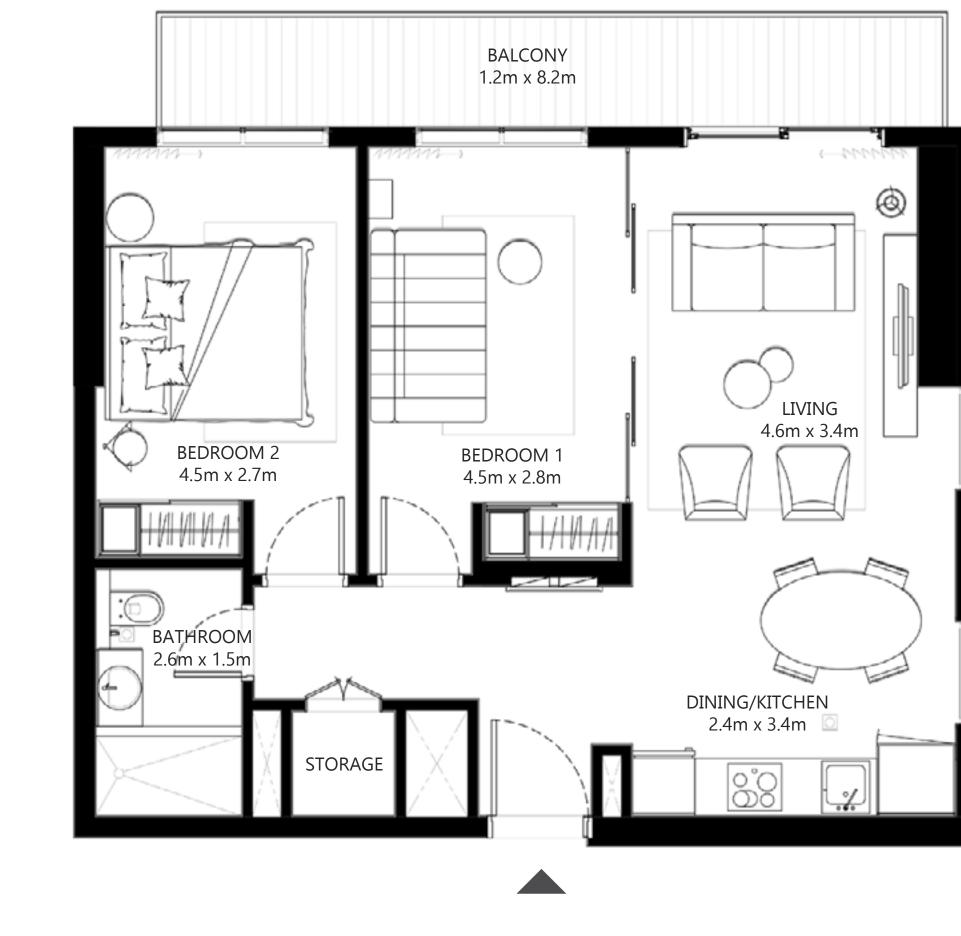

#### TOWER B

#### 2 BEDROOM

UNIT 03 | LEVEL 01 UNIT 06 | LEVEL 02-14, 15, 16-18

SUITE AREA 700.62 SQ.FT. 65.09 SQ.M. BALCONY AREA 26.37.FT. 2.45 SQ.M. TOTAL AREA 726.99 SQ.FT. 67.54 SQ.M. UNIT 01 | LEVEL 02-14, 15, 16-18 SUITE AREA 715.48 SQ.FT. 66.47 SQ.M. BALCONY AREA 26.05 SQ.FT. 2.42 SQ.M.

KEY PLAN - TOWER B

N

741.53 SQ.FT.

68.89 SQ.M.

TOTAL AREA

| SUITE AREA   | 715.48 SQ.FT.                             | 66.47 SQ.M. |
|--------------|-------------------------------------------|-------------|
| BALCONY AREA | 26.37 SQ.FT.                              | 2.45 SQ.M.  |
| TOTAL AREA   | 741.85 SQ.FT.                             | 68.92 SQ.M. |
|              | T 07 & II   LEVEL (<br>10 & 14   LEVEL 02 |             |
| SUITE AREA   | 715.80 SQ.FT.                             | 66.50 SQ.M. |
| BALCONY AREA | 26.05 SQ.FT.                              | 2.42 SQ.M.  |
| TOTAL AREA   | 741.85 SQ.FT.                             | 68.92 SQ.M. |
| UN           | IT 15   LEVEL 02-14                       | 4           |
| SUITE AREA   | 700.95 SQ.FT.                             | 65.12 SQ.M. |
| BALCONY AREA | 26.05 SQ.FT.                              | 2.42 SQ.M.  |
| TOTAL AREA   | 727.00 SQ.FT.                             | 67.54 SQ.M. |

LEVEL 01

LEVEL I5

BEDROOM 1

FLOOR PLAN 1. All dimensions are in imperial and metric, and measured from finish to finish excluding construction tolerances. 2. All materials, dimensions, and drawings are approximate only. 3. Information is subject to change without notice, at developer's absolute discretion. 4. Actual area may vary from the stated area. 5. Drawings not to scale. 6. All images used are for illustrative purposes only and do not represent the actual size, features, specifications, fittings, and furnishings. 7. The developer reserves the right to make revisions / alterations, at it's absolute discretion, without any liability whatsoever.