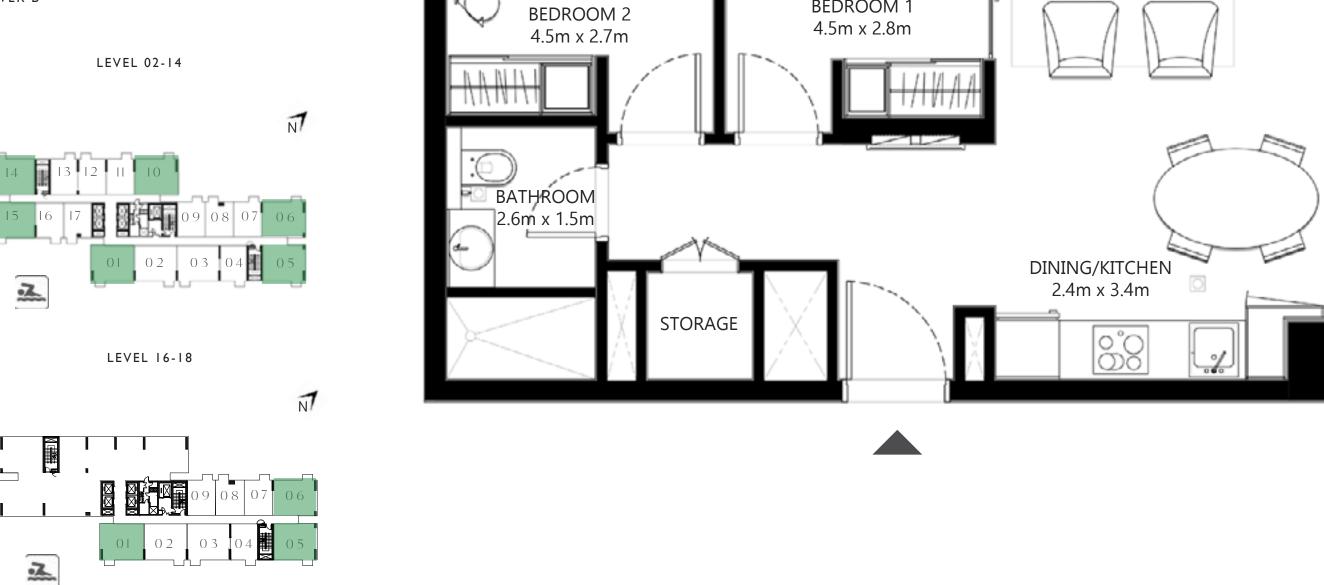

LEVEL 16-18

LEVEL 01

LEVEL I5

BEDROOM 1

FLOOR PLAN 1. All dimensions are in imperial and metric, and measured from finish to finish excluding construction tolerances. 2. All materials, dimensions, and drawings are approximate only. 3. Information is subject to change without notice, at developer's absolute discretion. 4. Actual area may vary from the stated area. 5. Drawings not to scale. 6. All images used are for illustrative purposes only and do not represent the actual size, features, specifications, fittings, and furnishings. 7. The developer reserves the right to make revisions / alterations, at it's absolute discretion, without any liability whatsoever.

BALCONY

1.2m x 2.0m

LIVING 4.6m x 3.4m

←un<del>n</del>

٢