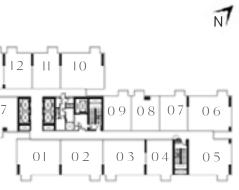

KEY PLAN - TOWER A

N

- -13

100

2

2

881

09

08

07

09

08

 $\cap \mathbf{Z}$ 

03

04

03

04

9.EET

N

LEVEL 02-10

2

2

LEVEL 12-16

15

KEY PLAN - TOWER A