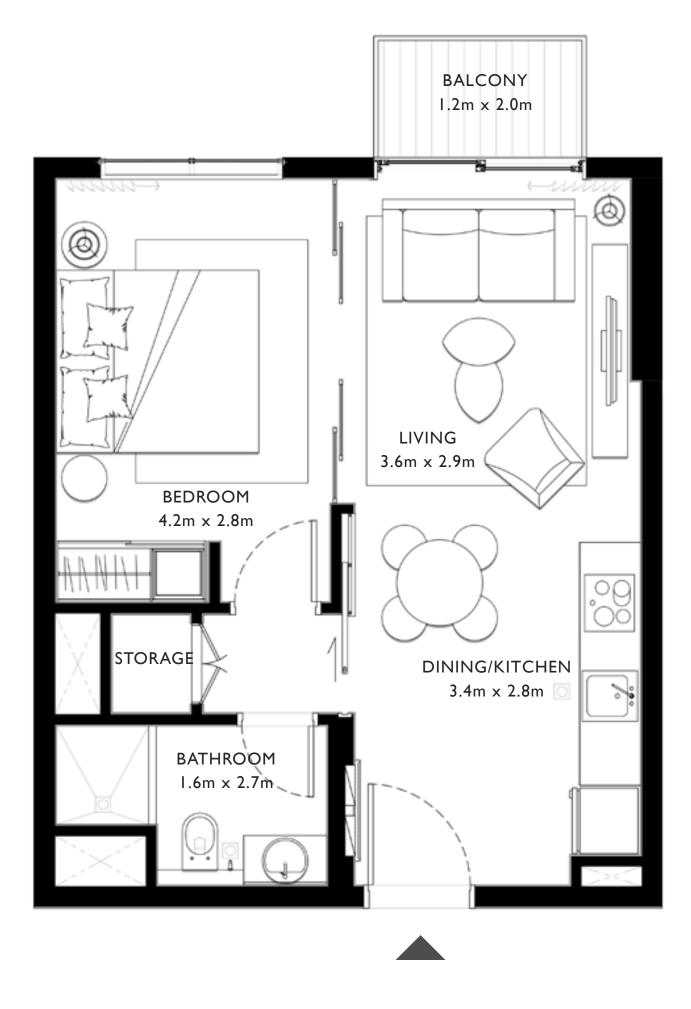

#### UNIT 07 & 08 | LEVEL 01, 02-10, 11, 12-16

| <br>SUITE AREA   | 449.39 SQ.FT.                               | 41.75 SQ.M. | _     |
|------------------|---------------------------------------------|-------------|-------|
| BALCONY AREA     | 26.37 SQ.FT.                                | 2.45 SQ.M.  |       |
| TOTAL AREA       | 475.76 SQ.FT.                               | 44.20 SQ.M. |       |
| UNIT 0           | 9   LEVEL 01, 02-10, 11,                    | 2- 6        |       |
| SUITE AREA       | 455.42 SQ.FT.                               | 42.31 SQ.M. |       |
| BALCONY AREA     | 26.37 SQ.FT.                                | 2.45 SQ.M.  | LEV   |
| TOTAL AREA       | 481.79 SQ.FT.                               | 44.76 SQ.M. |       |
| UNIT 0           | 4   LEVEL 01, 02-10, 11,                    | 2- 6        |       |
| <br>SUITE AREA   | 458.97 SQ.FT.                               | 42.64 SQ.M. | _     |
| <br>BALCONY AREA | 26.05 SQ.FT.                                | 2.42 SQ.M.  | _     |
| TOTAL AREA       | 485.02 SQ.FT.                               | 45.06 SQ.M. |       |
|                  | UNIT 15   LEVEL 01                          |             |       |
|                  | UNIT 16   LEVEL 02-10                       |             |       |
| <br>SUITE AREA   | 449.93 SQ.FT.                               | 41.80 SQ.M. | _ LEV |
| BALCONY AREA     | 26.05 SQ.FT.                                | 2.42 SQ.M.  | _     |
| TOTAL AREA       | 475.98 SQ.FT.                               | 44.22 SQ.M. |       |
|                  | UNIT 16   LEVEL 01<br>UNIT 17   LEVEL 02-10 |             |       |
| SUITE AREA       | 455.74 SQ.FT.                               | 42.34 SQ.M. |       |
| <br>BALCONY AREA | 26.05 SQ.FT.                                | 2.42 SQ.M.  | _     |
| <br>TOTAL AREA   | 481.79 SQ.FT.                               | 44.76 SQ.M. | _     |
|                  |                                             |             |       |