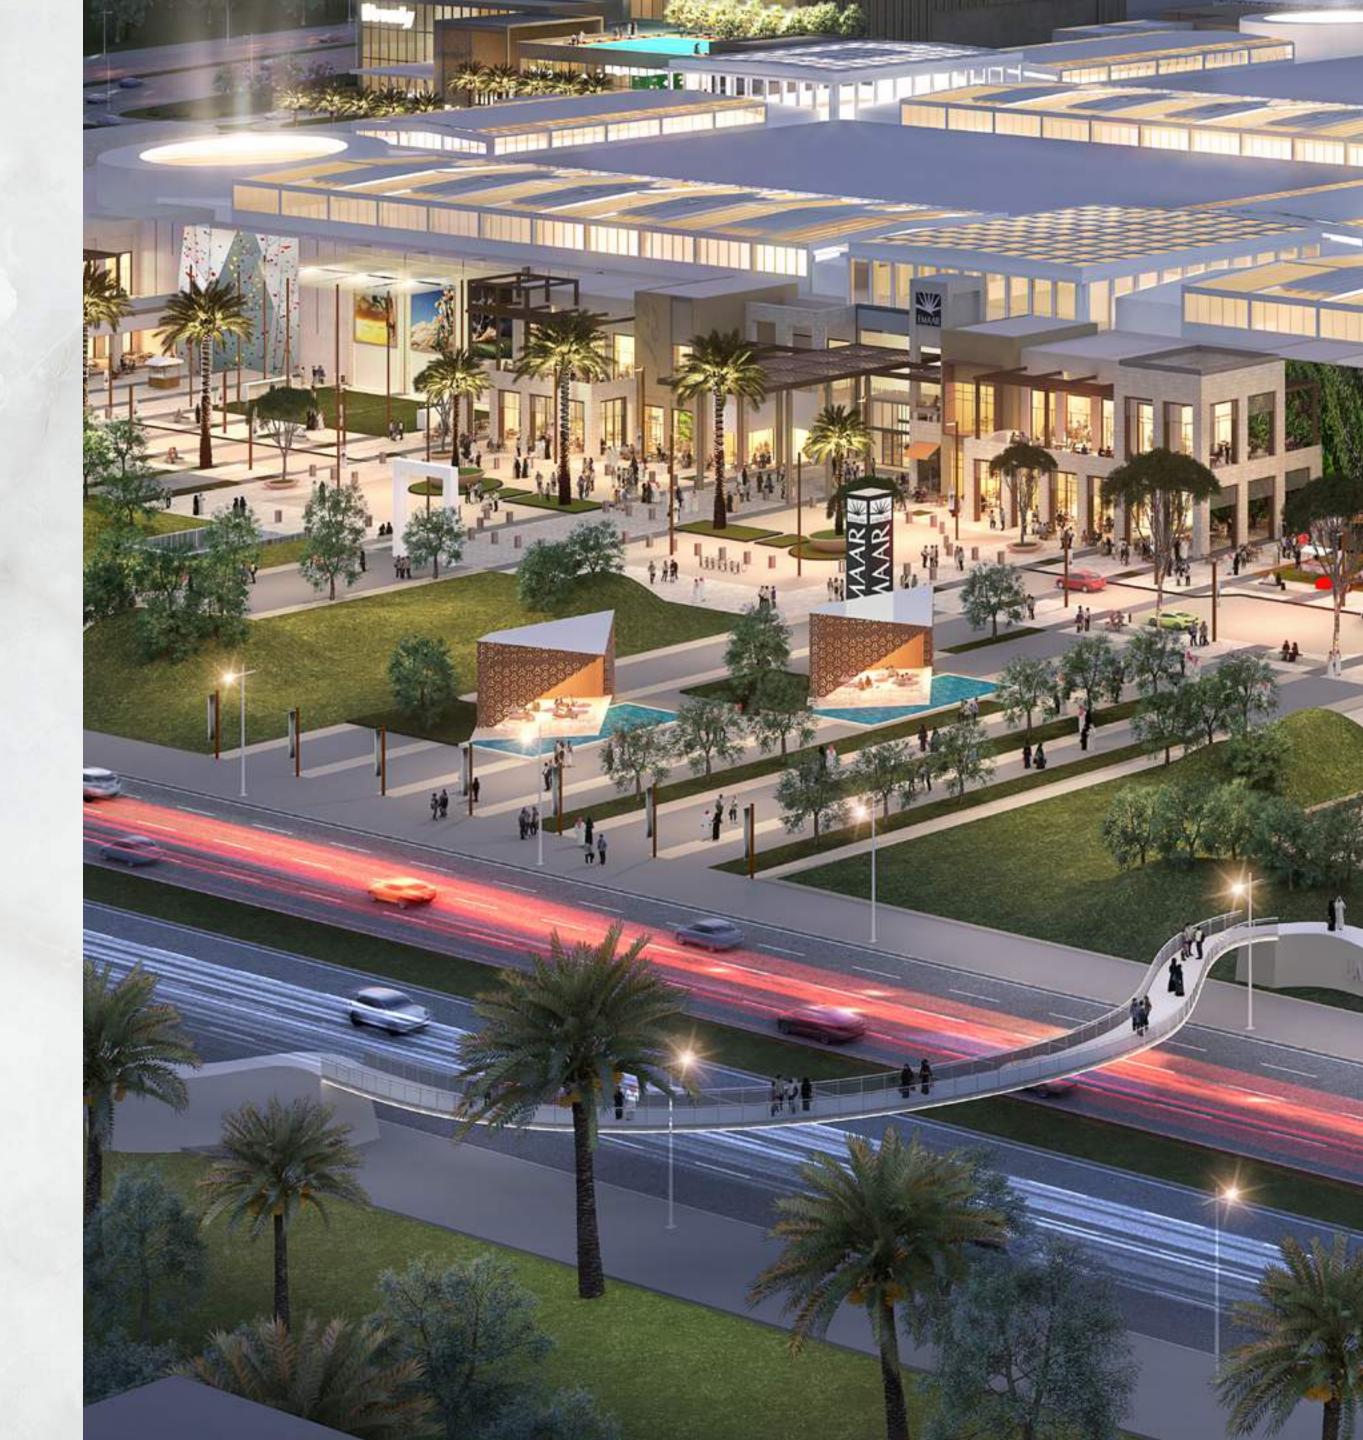

## DUBAI HILLS MALL

Enjoy 2 million square feet of retail indulgence spread out over two floors. Set to attract visitors from far and wide,
Dubai Hills Mall is home to over 650 retail and F&B outlets
including entertainment outlets, a Cineplex and hypermarket.

dubai hills PARK

Stretching across 180,000 square metres – the size of 30 football fields, this verdant green space is your new haven in which to relax, unwind and explore activities that nourish the mind, body and soul.