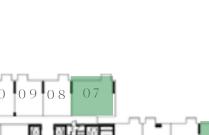

#### 2 BEDROOM

UNIT 03 | LEVEL 01 UNIT 06 | LEVEL 02-14, 15, 16-18

SUITE AREA 700.62 SQ.FT. 65.09 SQ.M. BALCONY AREA 26.37.FT. 2.45 SQ.M. TOTAL AREA 726.99 SQ.FT. 67.54 SQ.M. UNIT 01 | LEVEL 02-14, 15, 16-18 SUITE AREA 715.48 SQ.FT. 66.47 SQ.M. BALCONY AREA 26.05 SQ.FT. 2.42 SQ.M.

KEY PLAN - TOWER B

N

741.53 SQ.FT.

68.89 SQ.M.

TOTAL AREA

| SUITE AREA   | 715.48 SQ.FT.                             | 66.47 SQ.M. |
|--------------|-------------------------------------------|-------------|
| BALCONY AREA | 26.37 SQ.FT.                              | 2.45 SQ.M.  |
| TOTAL AREA   | 741.85 SQ.FT.                             | 68.92 SQ.M. |
|              | T 07 & II   LEVEL (<br>10 & 14   LEVEL 02 |             |
| SUITE AREA   | 715.80 SQ.FT.                             | 66.50 SQ.M. |
| BALCONY AREA | 26.05 SQ.FT.                              | 2.42 SQ.M.  |
| TOTAL AREA   | 741.85 SQ.FT.                             | 68.92 SQ.M. |
| UN           | IT 15   LEVEL 02-14                       | 4           |
| SUITE AREA   | 700.95 SQ.FT.                             | 65.12 SQ.M. |
| BALCONY AREA | 26.05 SQ.FT.                              | 2.42 SQ.M.  |
| TOTAL AREA   | 727.00 SQ.FT.                             | 67.54 SQ.M. |