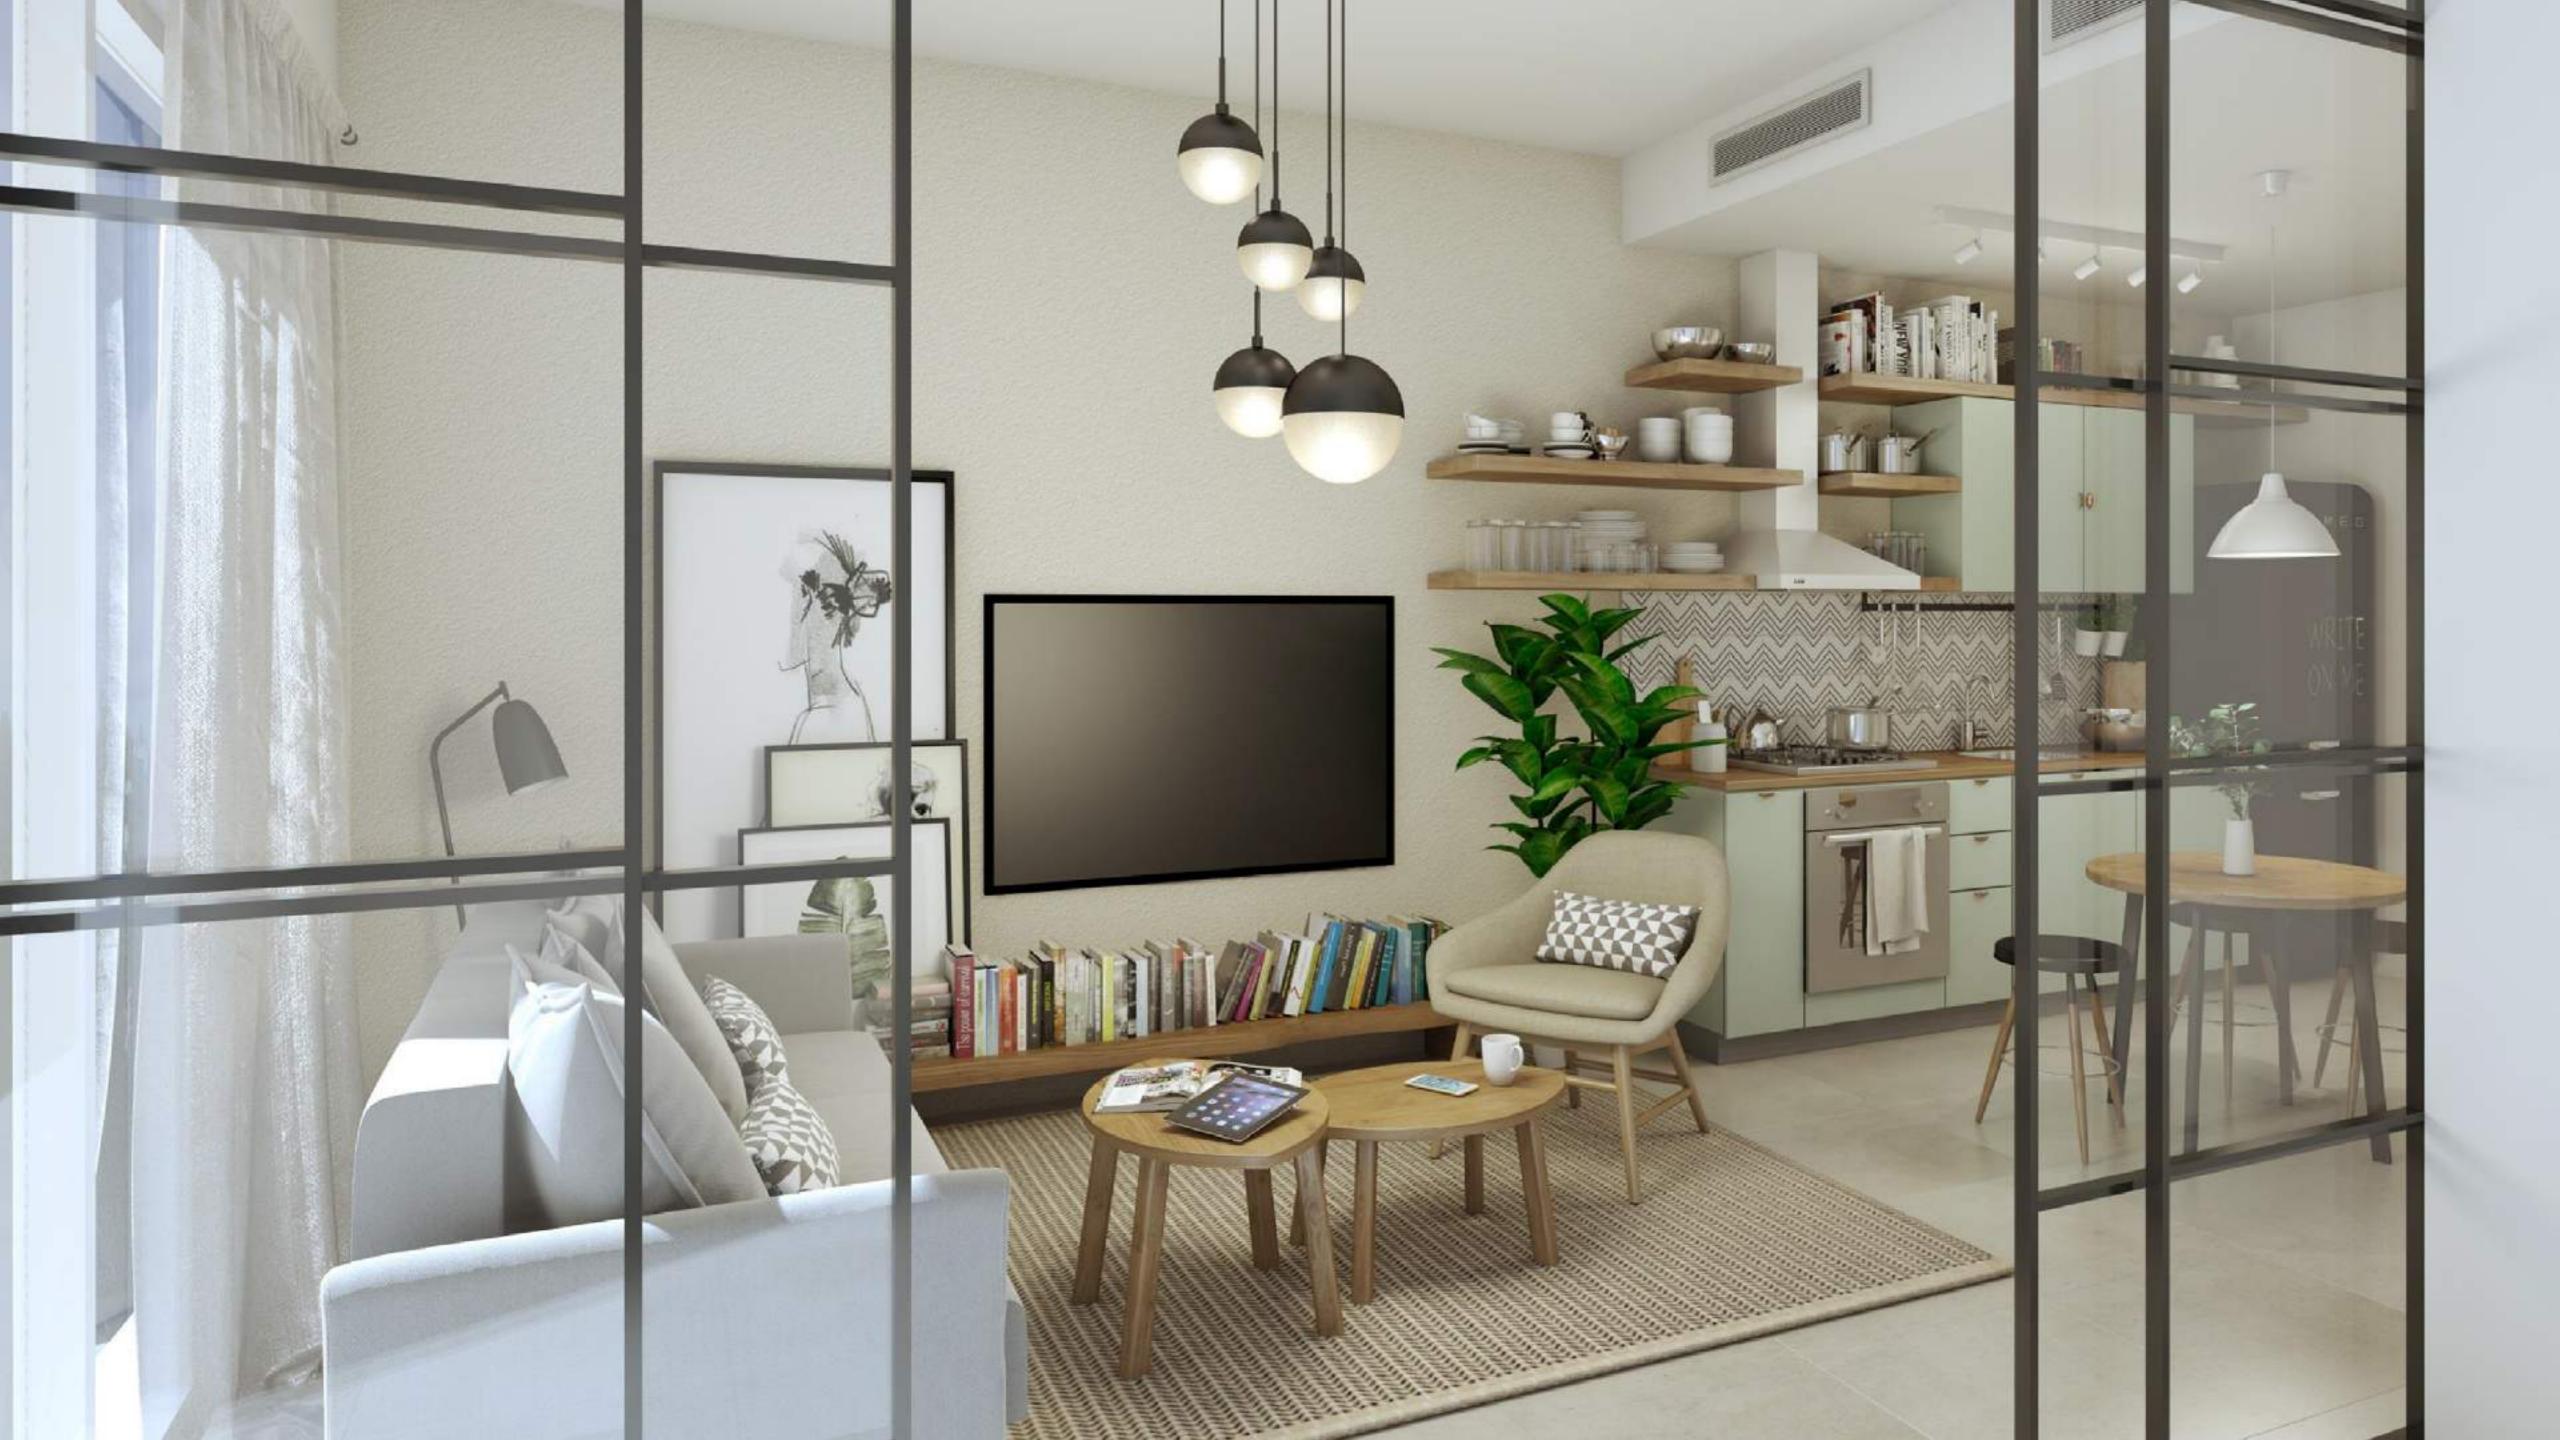

### TRENDY COOL INTERIORS

Come home to a unique and inspiring setting. Collective 2.0's apartments buck the mainstream interior design trends by embracing cosy industrial chic. With partitions that allow your bedroom to spill onto the living room, enjoy plenty of space for friends, fun and laughter. Step onto your balcony and lap up the views of the Downtown Dubai skyline.