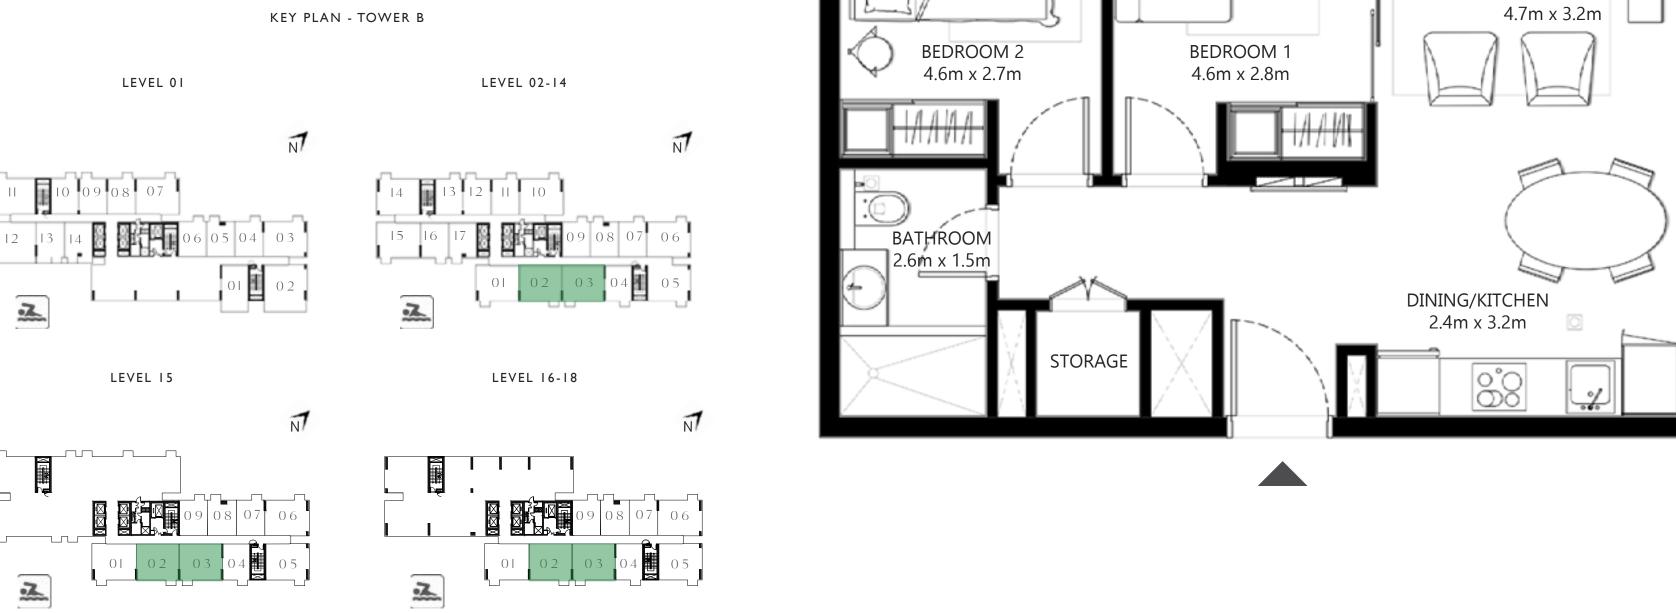

#### TOWER B

#### 2 BEDROOM

#### UNIT 02 | LEVEL 02-14, 15, 16-18

| SUITE AREA   | 697.29 SQ.FT.    | 64.78 SQ.M. |
|--------------|------------------|-------------|
| BALCONY AREA | 26.05 SQ.FT.     | 2.42 SQ.M.  |
| TOTAL AREA   | 723.34 SQ.FT.    | 67.20 SQ.M. |
| UNIT 03      | LEVEL 02-14, 15, | 6 -   8     |
| SUITE AREA   | 698.79 SQ.FT.    | 64.92 SQ.M. |
| BALCONY AREA | 26.05 SQ.FT.     | 2.42 SQ.M.  |
| TOTAL AREA   | 724.84 SQ.FT.    | 67.34 SQ.M. |

KEY PLAN - TOWER B

FLOOR PLAN 1. All dimensions are in imperial and metric, and measured from finish to finish excluding construction tolerances. 2. All materials, dimensions, and drawings are approximate only. 3. Information is subject to change without notice, at developer's absolute discretion. 4. Actual area may vary from the stated area. 5. Drawings not to scale. 6. All images used are for illustrative purposes only and do not represent the actual size, features, specifications, fittings, and furnishings. 7. The developer reserves the right to make revisions / alterations, at it's absolute discretion, without any liability whatsoever.