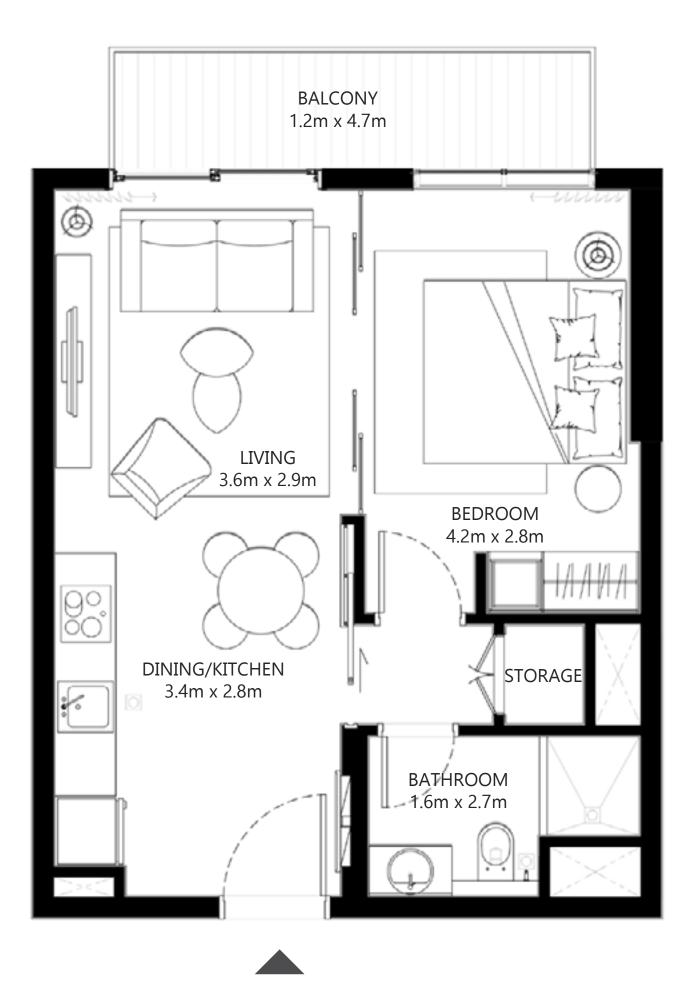

#### UNIT I3 | LEVEL OI

| SUITE AREA     | 449.93 SQ.FT.      | 41.80 SQ.M. |
|----------------|--------------------|-------------|
| BALCONY AREA   | 60.17 SQ.FT.       | 5.59 SQ.M.  |
| TOTAL AREA     | 510.10 SQ.FT.      | 47.39 SQ.M. |
|                | UNIT 14   LEVEL 01 |             |
| <br>SUITE AREA | 455.74 SQ.FT.      | 42.34 SQ.M. |
| BALCONY AREA   | 66.41 SQ.FT.       | 6.17 SQ.M.  |
| <br>TOTAL AREA | 522.15 SQ.FT.      | 48.51 SQ.M. |

KEY PLAN - TOWER B

FLOOR PLAN 1. All dimensions are in imperial and metric, and measured from finish to finish excluding construction tolerances. 2. All materials, dimensions, and drawings are approximate only. 3. Information is subject to change without notice, at developer's absolute discretion. 4. Actual area may vary from the stated area. 5. Drawings not to scale. 6. All images used are for illustrative purposes only and do not represent the actual size, features, specifications, fittings, and furnishings. 7. The developer reserves the right to make revisions / alterations, at it's absolute discretion, without any liability whatsoever.

BALCONY

1.2m x 2.0m

LIVING 4.6m x 3.4m

←un<del>n</del>

٢