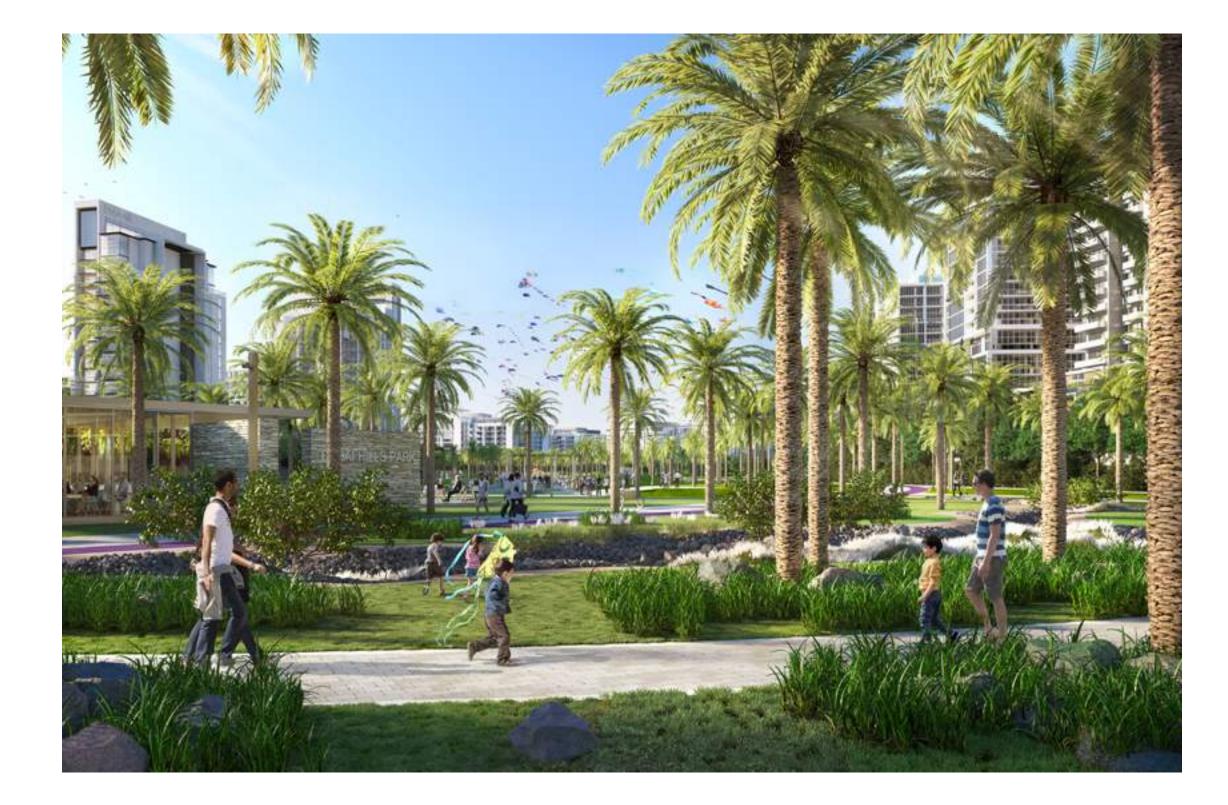

dubai hills PARK

Stretching across 180,000 square metres – the size of 30 football fields, this verdant green space is your new haven in which to relax, unwind and explore activities that nourish the mind, body and soul.