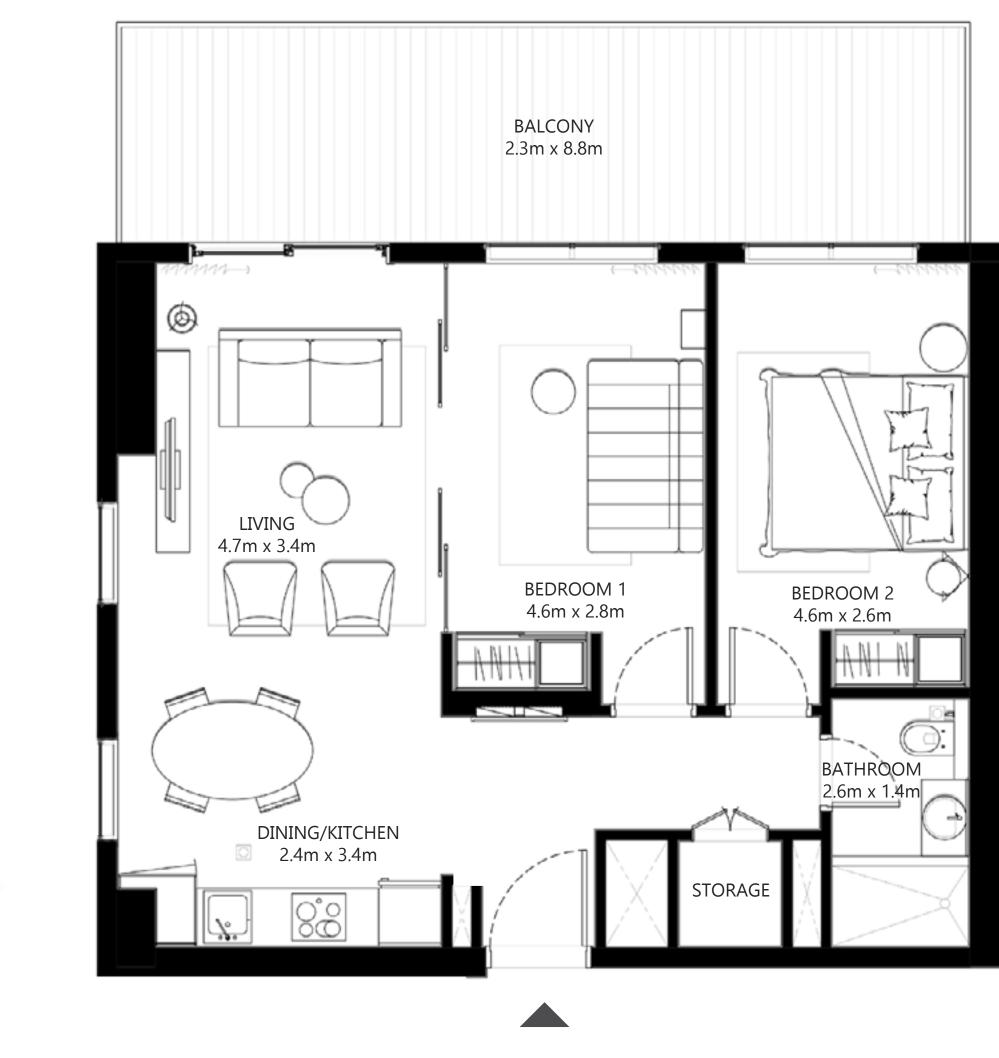

#### UNIT 12 | LEVEL 01

| SUITE AREA     | 700.95 SQ.FT. | 65.12 SQ.M. |
|----------------|---------------|-------------|
| BALCONY AREA   | 102.80 SQ.FT. | 9.55 SQ.M.  |
| <br>TOTAL AREA | 803.75 SQ.FT. | 74.67 SQ.M. |

KEY PLAN - TOWER B

FLOOR PLAN 1. All dimensions are in imperial and metric, and measured from finish to finish excluding construction tolerances. 2. All materials, dimensions, and drawings are approximate only. 3. Information is subject to change without notice, at developer's absolute discretion. 4. Actual area may vary from the stated area. 5. Drawings not to scale. 6. All images used are for illustrative purposes only and do not represent the actual size, features, specifications, fittings, and furnishings. 7. The developer reserves the right to make revisions / alterations, at it's absolute discretion, without any liability whatsoever.