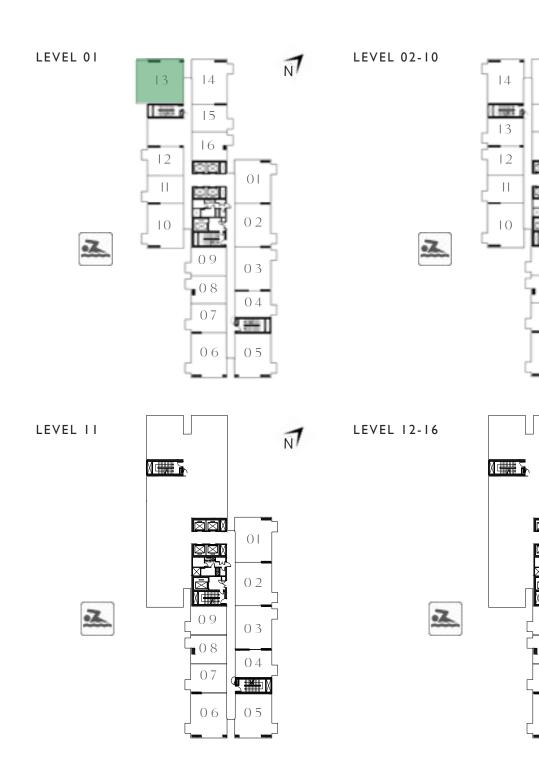

## COLLECTIVE 2.0 HAS EVERYTHING YOU NEED TO LIVE, WORK AND GROW.

RESERVE YOUR PLACE NOW.

FLOOR PLANS / TOWER A

#### TOWER A

#### UNIT 07 & 08 | LEVEL 01, 02-10, 11, 12-16

| <br>SUITE AREA   | 449.39 SQ.FT.                               | 41.75 SQ.M. | _     |
|------------------|---------------------------------------------|-------------|-------|
| BALCONY AREA     | 26.37 SQ.FT.                                | 2.45 SQ.M.  |       |
| TOTAL AREA       | 475.76 SQ.FT.                               | 44.20 SQ.M. |       |
| UNIT 0           | 9   LEVEL 01, 02-10, 11,                    | 2- 6        |       |
| SUITE AREA       | 455.42 SQ.FT.                               | 42.31 SQ.M. |       |
| BALCONY AREA     | 26.37 SQ.FT.                                | 2.45 SQ.M.  | LEV   |
| TOTAL AREA       | 481.79 SQ.FT.                               | 44.76 SQ.M. |       |
| UNIT 0           | 4   LEVEL 01, 02-10, 11,                    | 2- 6        |       |
| <br>SUITE AREA   | 458.97 SQ.FT.                               | 42.64 SQ.M. | _     |
| <br>BALCONY AREA | 26.05 SQ.FT.                                | 2.42 SQ.M.  | _     |
| TOTAL AREA       | 485.02 SQ.FT.                               | 45.06 SQ.M. |       |
|                  | UNIT 15   LEVEL 01                          |             |       |
|                  | UNIT 16   LEVEL 02-10                       |             |       |
| <br>SUITE AREA   | 449.93 SQ.FT.                               | 41.80 SQ.M. | _ LEV |
| BALCONY AREA     | 26.05 SQ.FT.                                | 2.42 SQ.M.  | _     |
| TOTAL AREA       | 475.98 SQ.FT.                               | 44.22 SQ.M. |       |
|                  | UNIT 16   LEVEL 01<br>UNIT 17   LEVEL 02-10 |             |       |
| SUITE AREA       | 455.74 SQ.FT.                               | 42.34 SQ.M. |       |
| <br>BALCONY AREA | 26.05 SQ.FT.                                | 2.42 SQ.M.  | _     |
| <br>TOTAL AREA   | 481.79 SQ.FT.                               | 44.76 SQ.M. | _     |
|                  |                                             |             |       |

#### UNIT II, I2 | LEVEL OI UNIT 11, 12, 13 | LEVEL 02-10

| SUITE AREA   | 459.62 SQ.FT. | 42 |
|--------------|---------------|----|
| BALCONY AREA | 26.05 SQ.FT.  | 2  |
| TOTAL AREA   | 485.67 SQ.FT. | 45 |

#### KEY PLAN - TOWER A

FLOOR PLAN 1. All dimensions are in imperial and metric, and measured from finish to finish excluding construction tolerances. 2. All materials, dimensions, and drawings are approximate only. 3. Information is subject to change without notice, at developer's absolute discretion. 4. Actual area may vary from the stated area. 5. Drawings not to scale. 6. All images used are for illustrative purposes only and do not represent the actual size, features, specifications, fittings, and furnishings. 7. The developer reserves the right to make revisions / alterations, at it's absolute discretion, without any liability whatsoever.