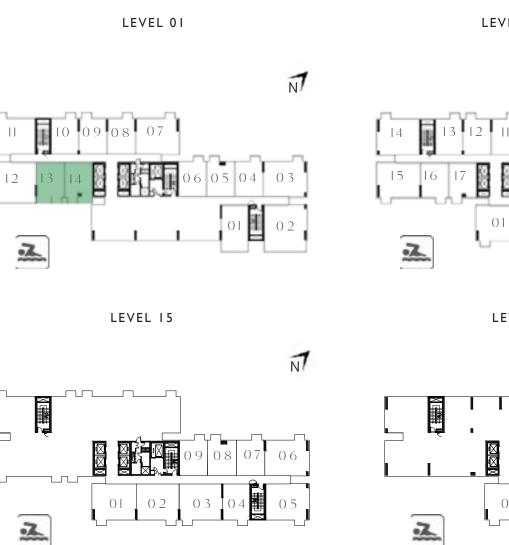

#### KEY PLAN - TOWER A

FLOOR PLAN 1. All dimensions are in imperial and metric, and measured from finish to finish excluding construction tolerances. 2. All materials, dimensions, and drawings are approximate only. 3. Information is subject to change without notice, at developer's absolute discretion. 4. Actual area may vary from the stated area. 5. Drawings not to scale. 6. All images used are for illustrative purposes only and do not represent the actual size, features, specifications, fittings, and furnishings. 7. The developer reserves the right to make revisions / alterations, at it's absolute discretion, without any liability whatsoever.

KEY PLAN - TOWER A

N

- -13

100

2

2

881

09

08

07

09

08

 $\cap \mathbf{Z}$ 

03

04

03

04

9.EET

N

LEVEL 02-10

2

2

LEVEL 12-16