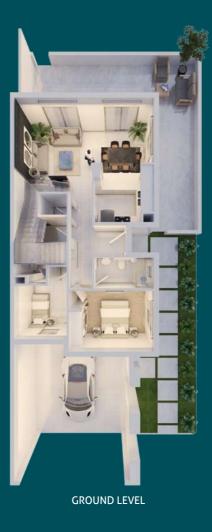

## Townhouses - Mid Unit 3 Bedrooms + Maid

Total Area: between 178.06 &180.13 sq.m / 1917 & 1939 sq.ft

FIRST LEVEL

Disclaimer: All materials, dimensions, and drawings are preliminary and indicative only and are subject to design changes. The actual as built areas may vary from the stated areas. Furnishings, accessories, hard and soft landscaping, pavements, decorative features, swimming pool and other amenities displayed in this brochure are not part of a standard unit and are included for illustrative purposes only. Dubai Properties reserves the right to change any information within this brochure at its sole discretion and without providing any notice to the recipient. Dubai Properties reserves the right to make necessary revisions/alterations to any materials, plans, dimensions and drawings included in this brochure at its absolute discretion without incurring any liability from the recipient.