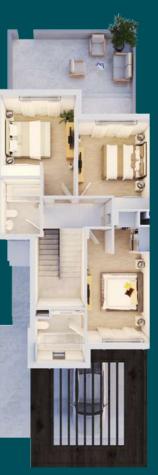

## Townhouses - End Unit 4 Bedrooms + Maid

Total Area: 209.20 sq.m / 2252 sq.ft

Disclaimer: All materials, dimensions, and drawings are preliminary and indicative only and are subject to design changes. The actual as built areas may vary from the stated areas. Furnishings, accessories, hard and soft landscaping, pavements, decorative features, swimming pool and other amenities displayed in this brochure are not part of a standard unit and are included for illustrative purposes only. Dubai Properties reserves the right to change any information within this brochure at its sole discretion and without providing any notice to the recipient. Dubai Properties reserves the right to make necessary revisions/alterations to any materials, plans, dimensions and drawings included in this brochure at its absolute discretion without incurring any liability from the recipient.