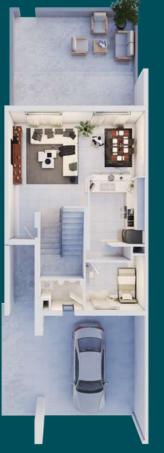

## Townhouses - Mid Unit 3 Bedrooms + Maid

Total Area: between 178.06 &180.13 sq.m / 1917 & 1939 sq.ft

FIRST LEVEL

Disclaimer: All materials, dimensions, and drawings are preliminary and indicative only and are subject to design changes. The actual as built areas may vary from the stated areas. Furnishings, accessories, hard and soft landscaping, pavements, decorative features, swimming pool and other amenities displayed in this brochure are not part of a standard unit and are included for illustrative purposes only. Dubai Properties reserves the right to change any information within this brochure at its sole discretion and without providing any notice to the recipient. Dubai Properties reserves the right to make necessary revisions/alterations to any materials, plans, dimensions and drawings included in this brochure at its absolute discretion without incurring any liability from the recipient.