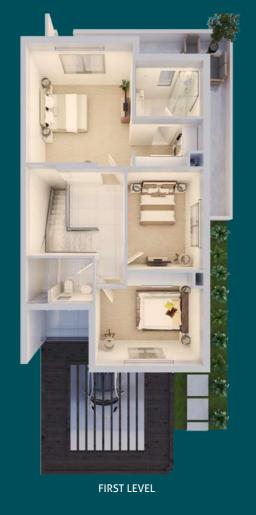

## Townhouses - Mid Unit 3 Bedrooms + Maid

Total Area: between 178.06 &180.13 sq.m / 1917 & 1939 sq.ft

FIRST LEVEL

Disclaimer: All materials, dimensions, and drawings are preliminary and indicative only and are subject to design changes. The actual as built areas may vary from the stated areas. Furnishings, accessories, hard and soft landscaping, pavements, decorative features, swimming pool and other amenities displayed in this brochure are not part of a standard unit and are included for illustrative purposes only. Dubai Properties reserves the right to change any information within this brochure at its sole discretion and without providing any notice to the recipient. Dubai Properties reserves the right to make necessary revisions/alterations to any materials, plans, dimensions and drawings included in this brochure at its absolute discretion without incurring any liability from the recipient.