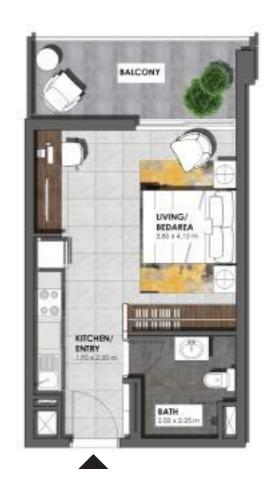

| FLOOR PLAN          | TYPE |
|---------------------|------|
| STUDIO WITH BALCONY | ST-1 |

|              | sq.ft. | sq.m. |
|--------------|--------|-------|
| TOTAL AREA:  | 420.65 | 39.08 |
| BALCONY AREA | 85.92  | 7.98  |
| UNIT AREA:   | 334.73 | 31.10 |