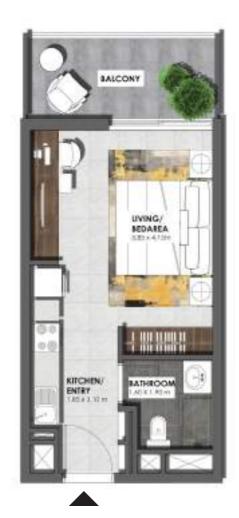

| FLOOR PLAN          | TYPE |
|---------------------|------|
| STUDIO WITH BALCONY | ST-1 |

|              | sq.ft. | sq.m. |
|--------------|--------|-------|
| TOTAL AREA:  | 420.65 | 39.08 |
| BALCONY AREA | 85.92  | 7.98  |
| UNIT AREA:   | 334.73 | 31.10 |