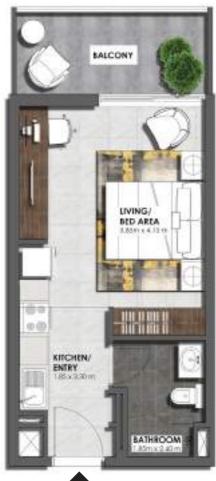

PLAN          | TYPE |
|---------------------|------|
| STUDIO WITH BALCONY | ST-1 |

|              | sq.ft. | sq.m. |
|--------------|--------|-------|
| TOTAL AREA:  | 420.65 | 39.08 |
| BALCONY AREA | 85.92  | 7.98  |
| UNIT AREA:   | 334.73 | 31.10 |







| FLOOR PLAN          | TYPE |
|---------------------|------|
| STUDIO WITH BALCONY | ST-2 |

|              | sq.ft. | sq.m. |
|--------------|--------|-------|
| TOTAL AREA:  | 422.48 | 39.25 |
| BALCONY AREA | 87.31  | 8.21  |
| UNIT AREA:   | 335.17 | 31.04 |







| FLOOR PLAN          | TYPE |
|---------------------|------|
| STUDIO WITH BALCONY | ST-3 |

|              | sq.ft. | sq.m. |
|--------------|--------|-------|
| TOTAL AREA:  | 399.67 | 37.13 |
| BALCONY AREA | 81.67  | 7.59  |
| UNIT AREA:   | 318.00 | 29.54 |







| FLOOR PLAN          | TYPE |
|---------------------|------|
| STUDIO WITH BALCONY | ST-4 |

|              | sq.ft. | sq.m. |
|--------------|--------|-------|
| TOTAL AREA:  | 400.00 | 37.16 |
| BALCONY AREA | 83.00  | 7.71  |
| UNIT AREA:   | 317.00 | 29.45 |







| FLOOR PLAN          | TYPE |
|---------------------|------|
| STUDIO WITH BALCONY | ST-5 |

|              | sq.ft. | sq.m. |
|--------------|--------|-------|
| TOTAL AREA:  | 391.00 | 36.33 |
| BALCONY AREA | 82.00  | 7.62  |
| UNIT AREA:   | 309.00 | 28.71 |





<sup>1.</sup> All dimensions are in imperial and metric, and measured to structural elements and exclude wall finishes and construction tolerances. 2. All materials, dimensions, and drawings are approximate only.

3. Information is subject to change with