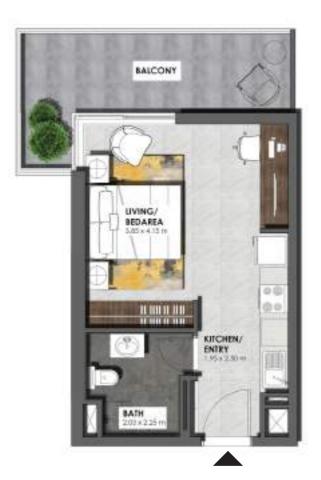

| FLOOR PLAN          | TYPE |
|---------------------|------|
| STUDIO WITH BALCONY | ST-2 |

|              | sq.ft. | sq.m. |
|--------------|--------|-------|
| TOTAL AREA:  | 422.48 | 39.25 |
| BALCONY AREA | 87.31  | 8.21  |
| UNIT AREA:   | 335.17 | 31.04 |