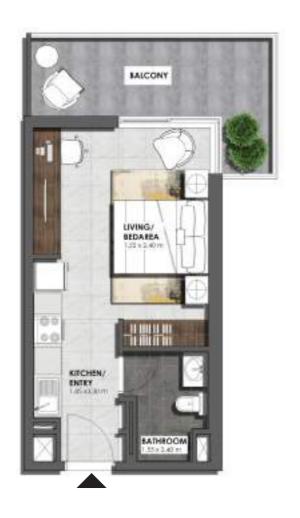

| FLOOR PLAN          | TYPE |
|---------------------|------|
| STUDIO WITH BALCONY | ST-5 |

|              | sq.ft. | sq.m. |
|--------------|--------|-------|
| TOTAL AREA:  | 391.00 | 36.33 |
| BALCONY AREA | 82.00  | 7.62  |
| UNIT AREA:   | 309.00 | 28.71 |