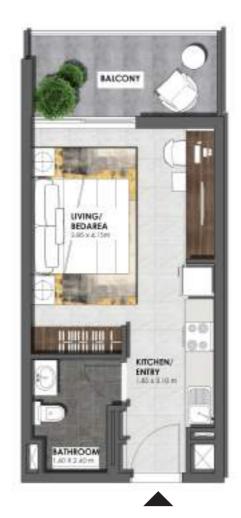

| FLOOR PLAN          | TYPE |
|---------------------|------|
| STUDIO WITH BALCONY | ST-1 |

|              | sq.ft. | sq.m. |
|--------------|--------|-------|
| TOTAL AREA:  | 420.65 | 39.08 |
| BALCONY AREA | 85.92  | 7.98  |
| UNIT AREA:   | 334.73 | 31.10 |

<sup>1.</sup> All dimensions are in imperial and metric, and measured to structural elements and exclude wall finishes and construction tolerances. 2. All materials, dimensions, and drawings are approximate only.

3. Information is subject to change without notice at developer's absolute discretion. 4. Actual area may vary from the stated area. 5. Drawings not to scale. 6. All images used are for illustrative purposes only and do not represent the actual size, features, specifications, fittings and furnishings. 7. The developer reserves the right to make revisions or alterations, at its absolute discretion, without any liability whatsoever 8. Key Plans are approximate and symbolic.